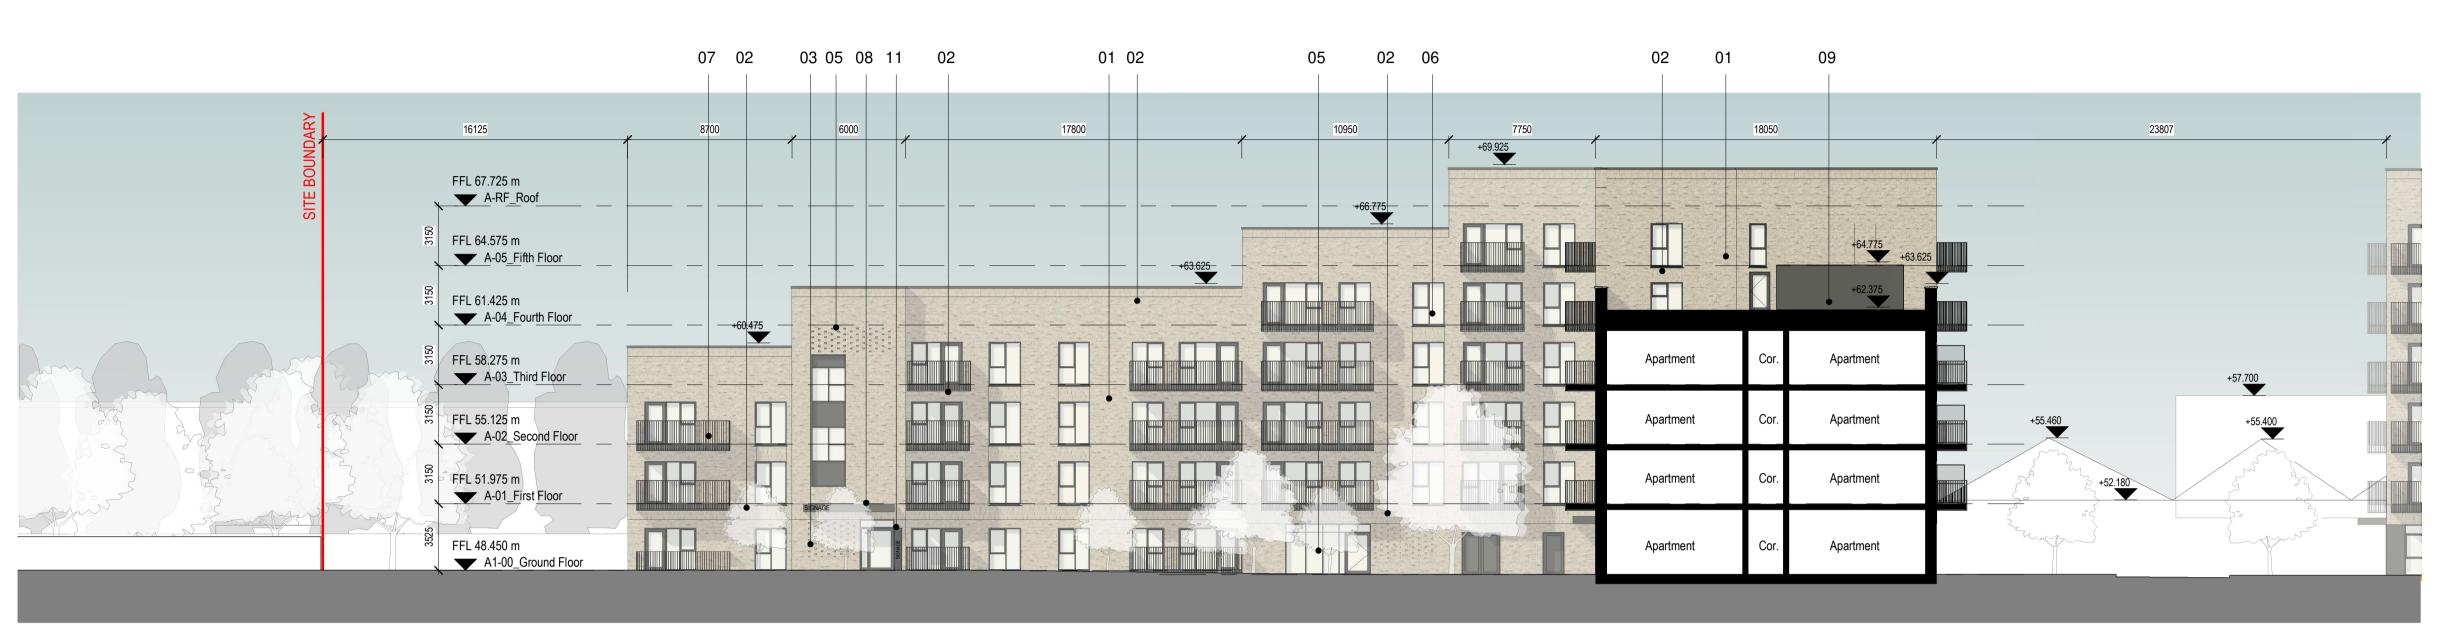

1 Block A - South Courtyard Elevation with Context

2 Block A - West Courtyard Elevation with Context

Notes:

Do not scale from this drawing. Use figured dimensions only. All errors and omissions only.

All errors and omissions to be reported to the Architect.

## Materials Legend

Selected Clay Brick 01

Selected Clay Brick 01 - Soldier Coursing

Selected Clay Brick 01 - Flemish Bond Relief Detail

Aluminium Rainscreen Cladding to Selected Colour Aluminum Curtain Walling to Selected Colour

Aluminium Framed Windows to Selected Colour

Aluminium Canopy to Seleted Colour

Painted Steel Balustrade to Selected Colour

Plant Screening to Selected RAL

10. Privacy Screen

11. Signage

1 Pre-Part 8 Submission
2 | Part 8 Planning Submission