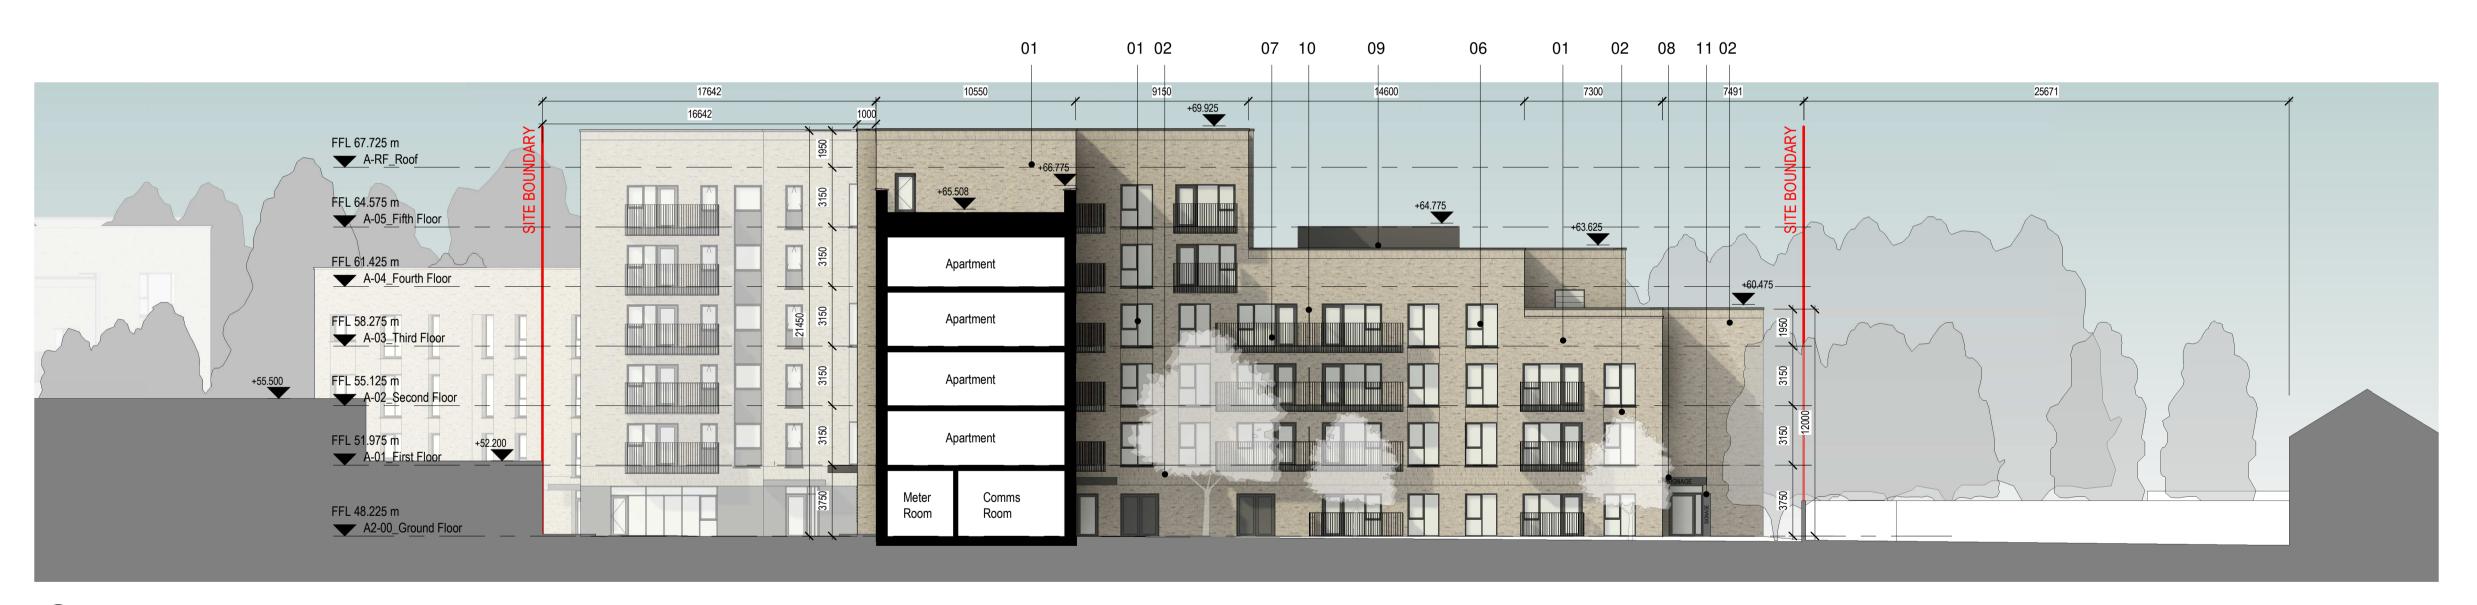

1 Block A - South Courtyard Elevation with Context

2 Block A - West Courtyard Elevation with Context

Notes:

Do not scale from this drawing. Use figured dimensions only. All errors and omissions only.

All errors and omissions to be reported to the Architect.

## Materials Legend

Selected Clay Brick 01

Selected Clay Brick 01 - Soldier Coursing

Selected Clay Brick 01 - Flemish Bond Relief Detail

Aluminium Rainscreen Cladding to Selected Colour Aluminum Curtain Walling to Selected Colour

Aluminium Framed Windows to Selected Colour

Aluminium Canopy to Seleted Colour

Painted Steel Balustrade to Selected Colour

Plant Screening to Selected RAL

10. Privacy Screen

11. Signage

1 Pre-Part 8 Submission
2 | Part 8 Planning Submission