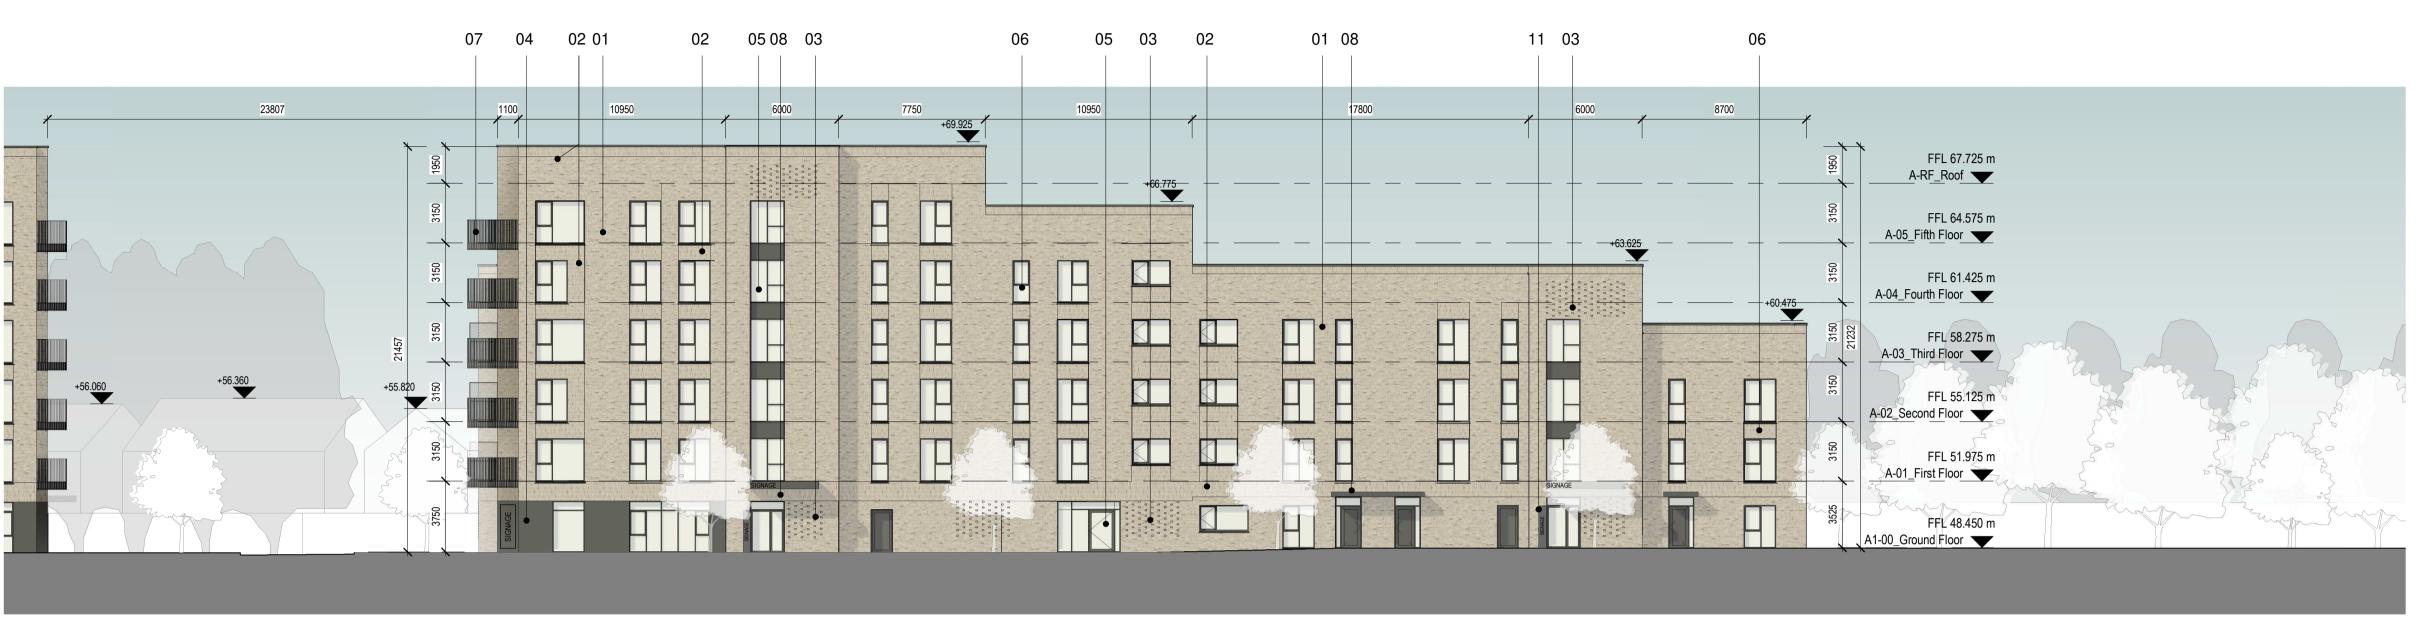

1 Block A - North Elevation with Context

Block A - South Elevation with Context

1:200

Notes:

Do not scale from this drawing

Do not scale from this drawing.
Use figured dimensions only.
All errors and omissions to be reported to the Architect.
This drawing to be read in conjunction with relevant consultant's drawings.
All dimensions are in millimetres and all levels are in meters to match Datums unless otherwise noted.

## Materials Legend

Selected Clay Brick 01

Selected Clay Brick 01 - Soldier Coursing

Selected Clay Brick 01 - Flemish Bond Relief Detail

Aluminium Rainscreen Cladding to Selected Colour

Aluminum Curtain Walling to Selected Colour

Aluminium Framed Windows to Selected Colour

Painted Steel Balustrade to Selected Colour
 Aluminium Canopy to Seleted Colour

Plant Screening to Selected RAL

10. Privacy Screen

11. Signage

Revisions:

1 Pre-Part 8 Submission
2 Part 8 Planning Submission