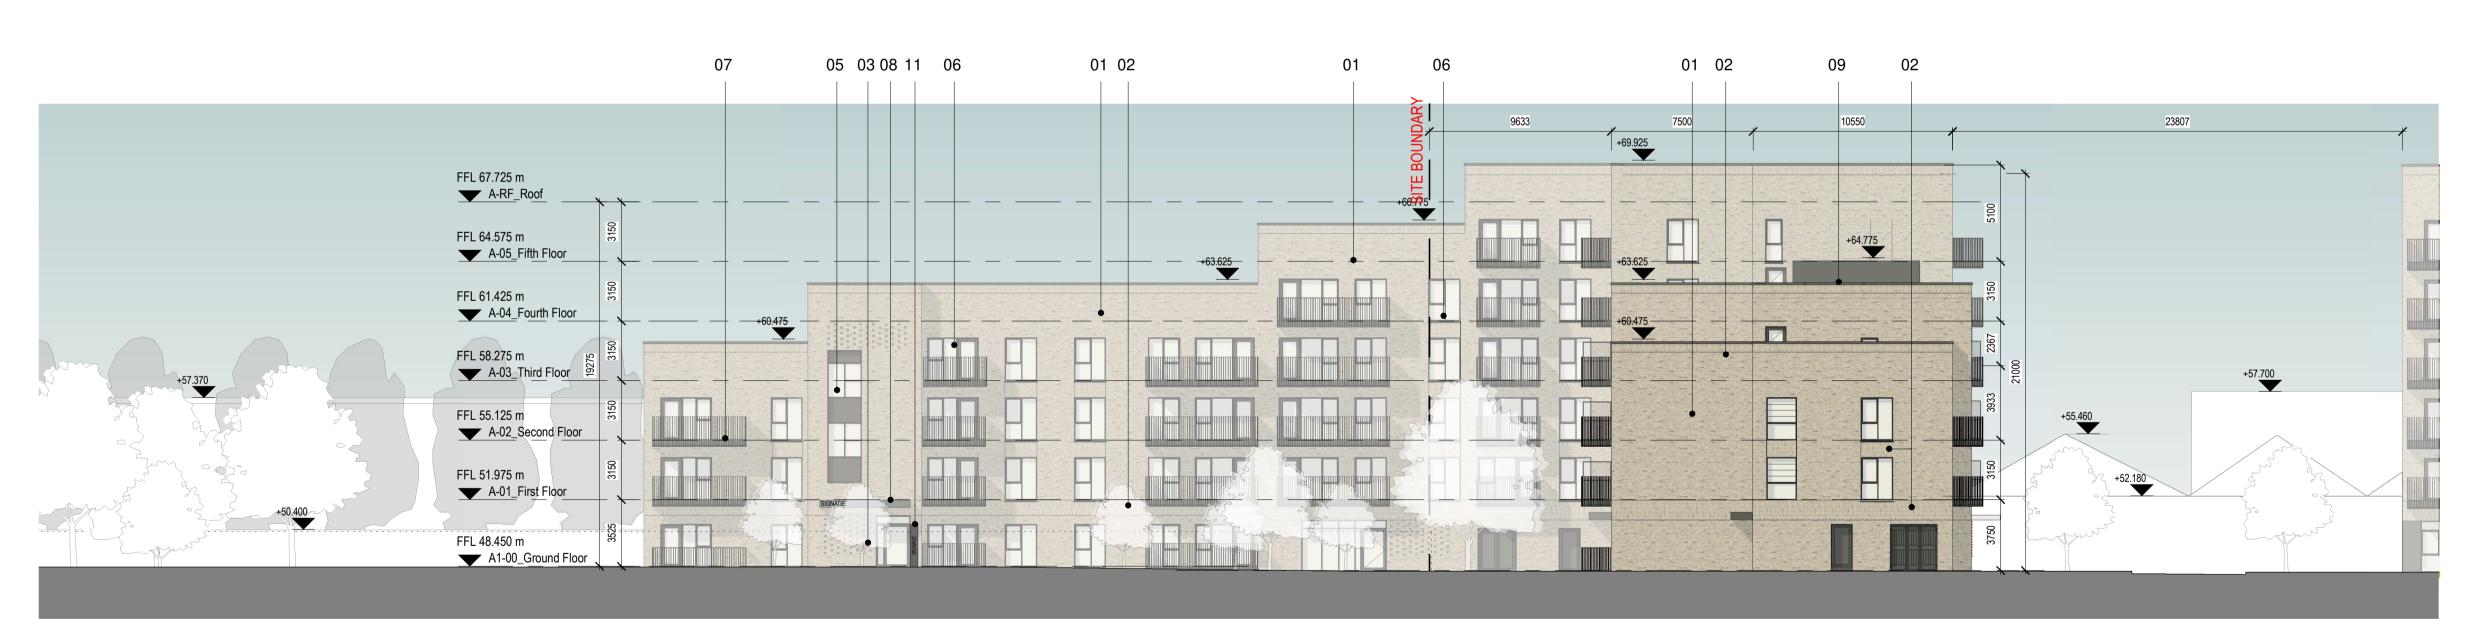

1 Block A - North Elevation with Context

Block A - South Elevation with Context

1:200

Notes:

Do not scale from this drawing

Do not scale from this drawing.
Use figured dimensions only.
All errors and omissions to be reported to the Architect.
This drawing to be read in conjunction with relevant consultant's drawings.
All dimensions are in millimetres and all levels are in meters to match Datums unless otherwise noted.

## Materials Legend

Selected Clay Brick 01

Selected Clay Brick 01 - Soldier Coursing

Selected Clay Brick 01 - Flemish Bond Relief Detail

Aluminium Rainscreen Cladding to Selected Colour

Aluminum Curtain Walling to Selected Colour

Aluminium Framed Windows to Selected Colour

Painted Steel Balustrade to Selected Colour
 Aluminium Canopy to Seleted Colour

Plant Screening to Selected RAL

10. Privacy Screen

11. Signage

Revisions:

1 Pre-Part 8 Submission
2 Part 8 Planning Submission