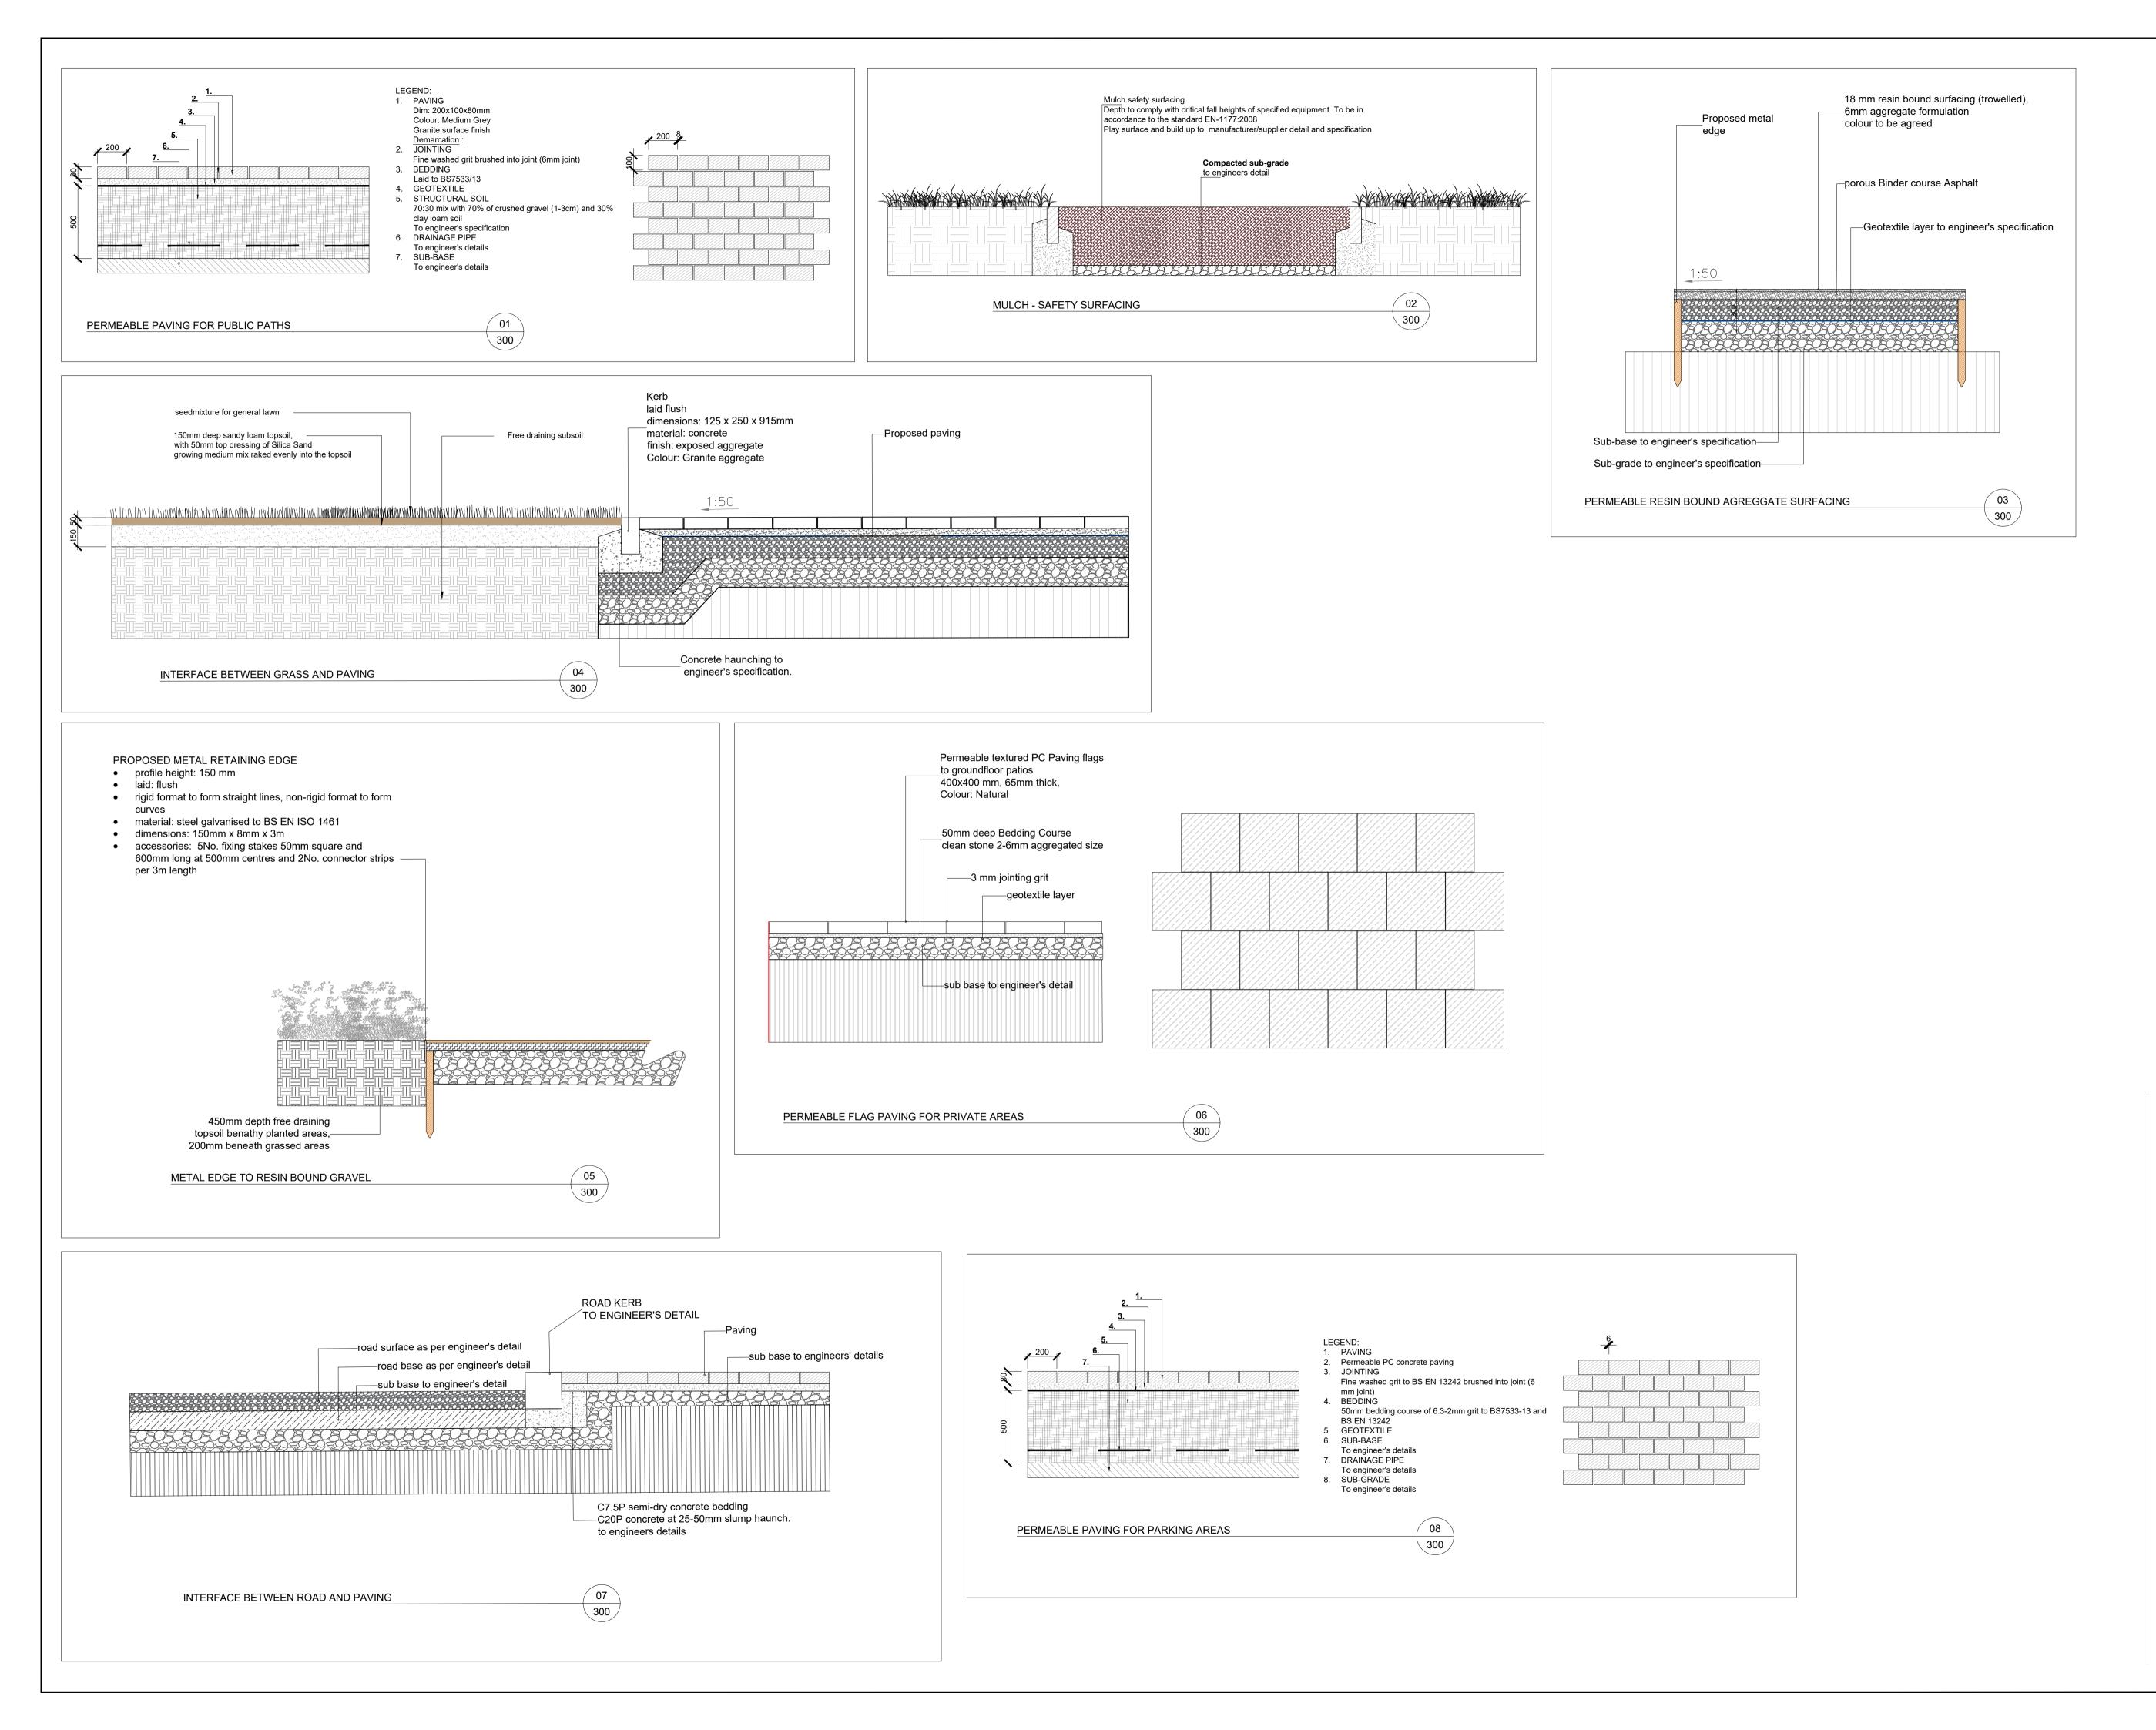

| REV | DESCRIPTION | DATE |
|-----|-------------|------|
|     |             |      |

Development at Wellmount Road Social Housing Bundle 4 CLIENT: Dublin City Council DRAWING NAME: WRF Hardwork Details DRAWING NUMBER: 0300 JOB NUMBER: LSOC004 CHECKED DRAWN BY DATE Coline Fortin 16.04.2024 FP **STATUS:** PLANNING **SCALE:** 1:20 @ A1 REVISION