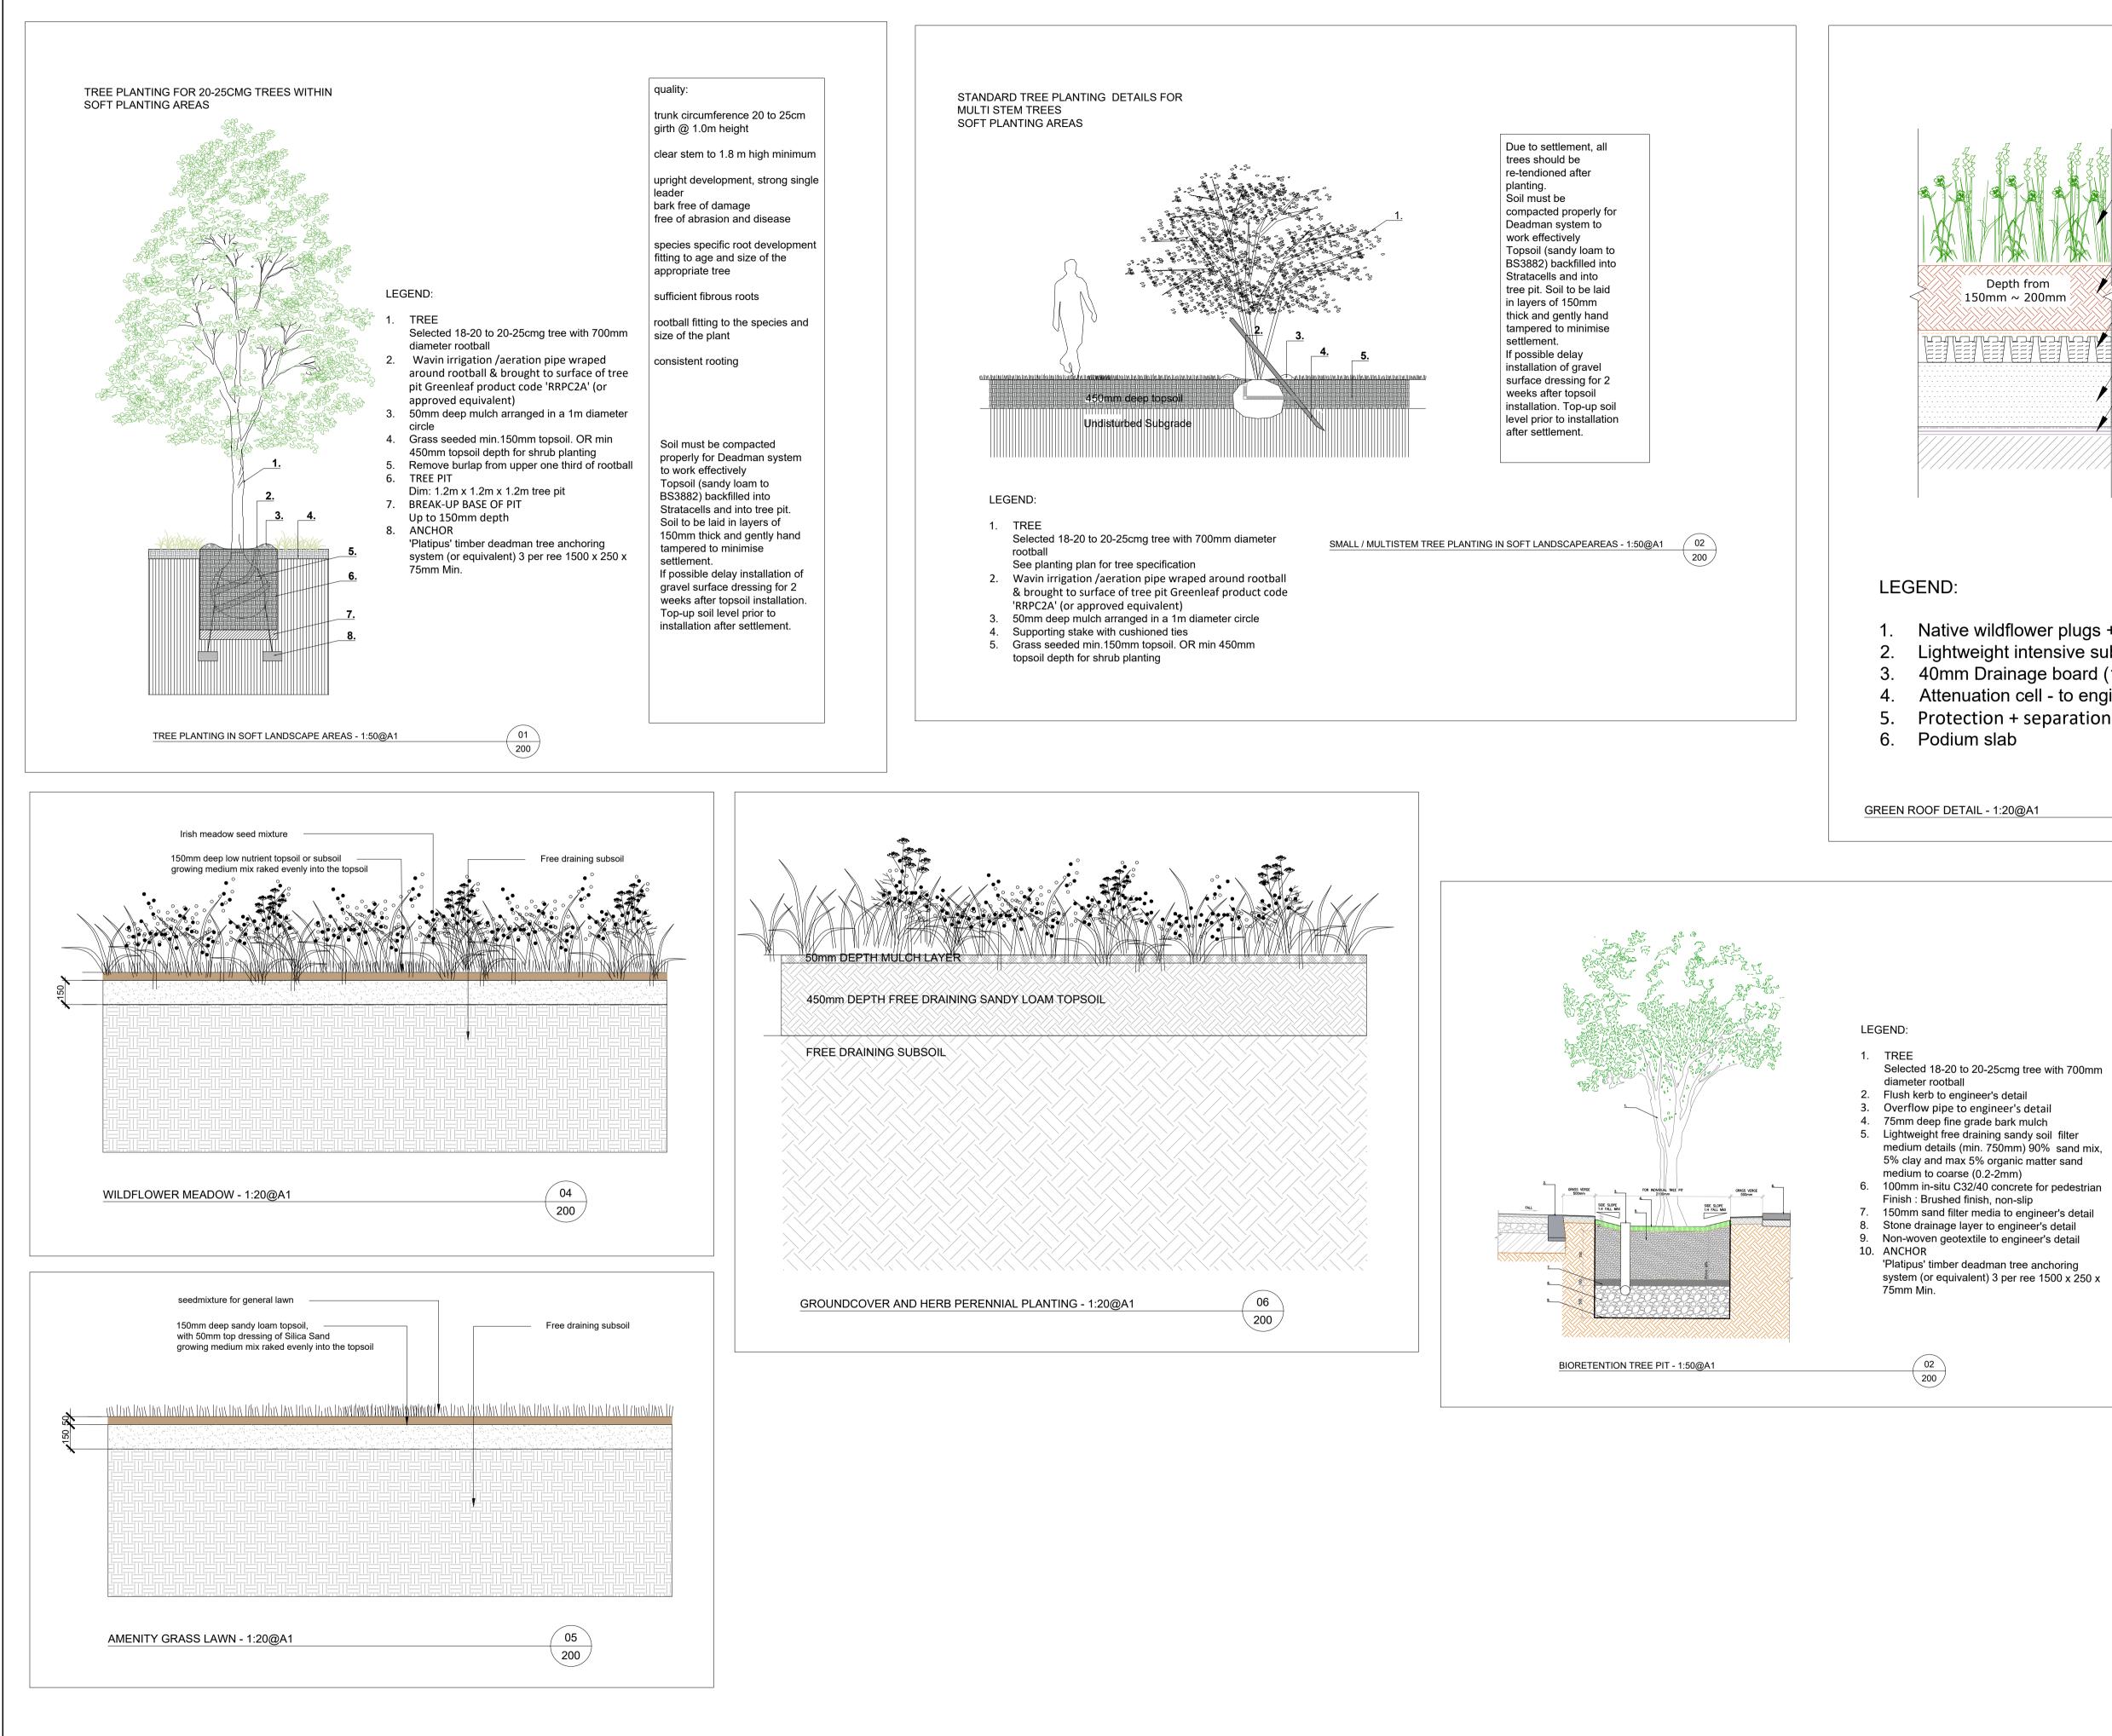

| Depth from<br>comm ~ 200mm                                                                                                                                                                                                                                        | 1.<br>2.<br>3.<br>4.<br>5. |  |  |  |
|-------------------------------------------------------------------------------------------------------------------------------------------------------------------------------------------------------------------------------------------------------------------|----------------------------|--|--|--|
| wildflower plugs + sedum mix<br>eight intensive substrate, varying depth from 80mm to 150mm<br>Drainage board (100% recycled content) + filter fleece<br>ation cell - to engineer/specialist detail and spec<br>tion + separation layer + waterproofing<br>a slab |                            |  |  |  |
| L - 1:20@A1                                                                                                                                                                                                                                                       | 03                         |  |  |  |
|                                                                                                                                                                                                                                                                   | 200                        |  |  |  |
|                                                                                                                                                                                                                                                                   |                            |  |  |  |
| 20-25cmg tree with 700mm<br>eer's detail<br>ngineer's detail<br>ade bark mulch                                                                                                                                                                                    |                            |  |  |  |