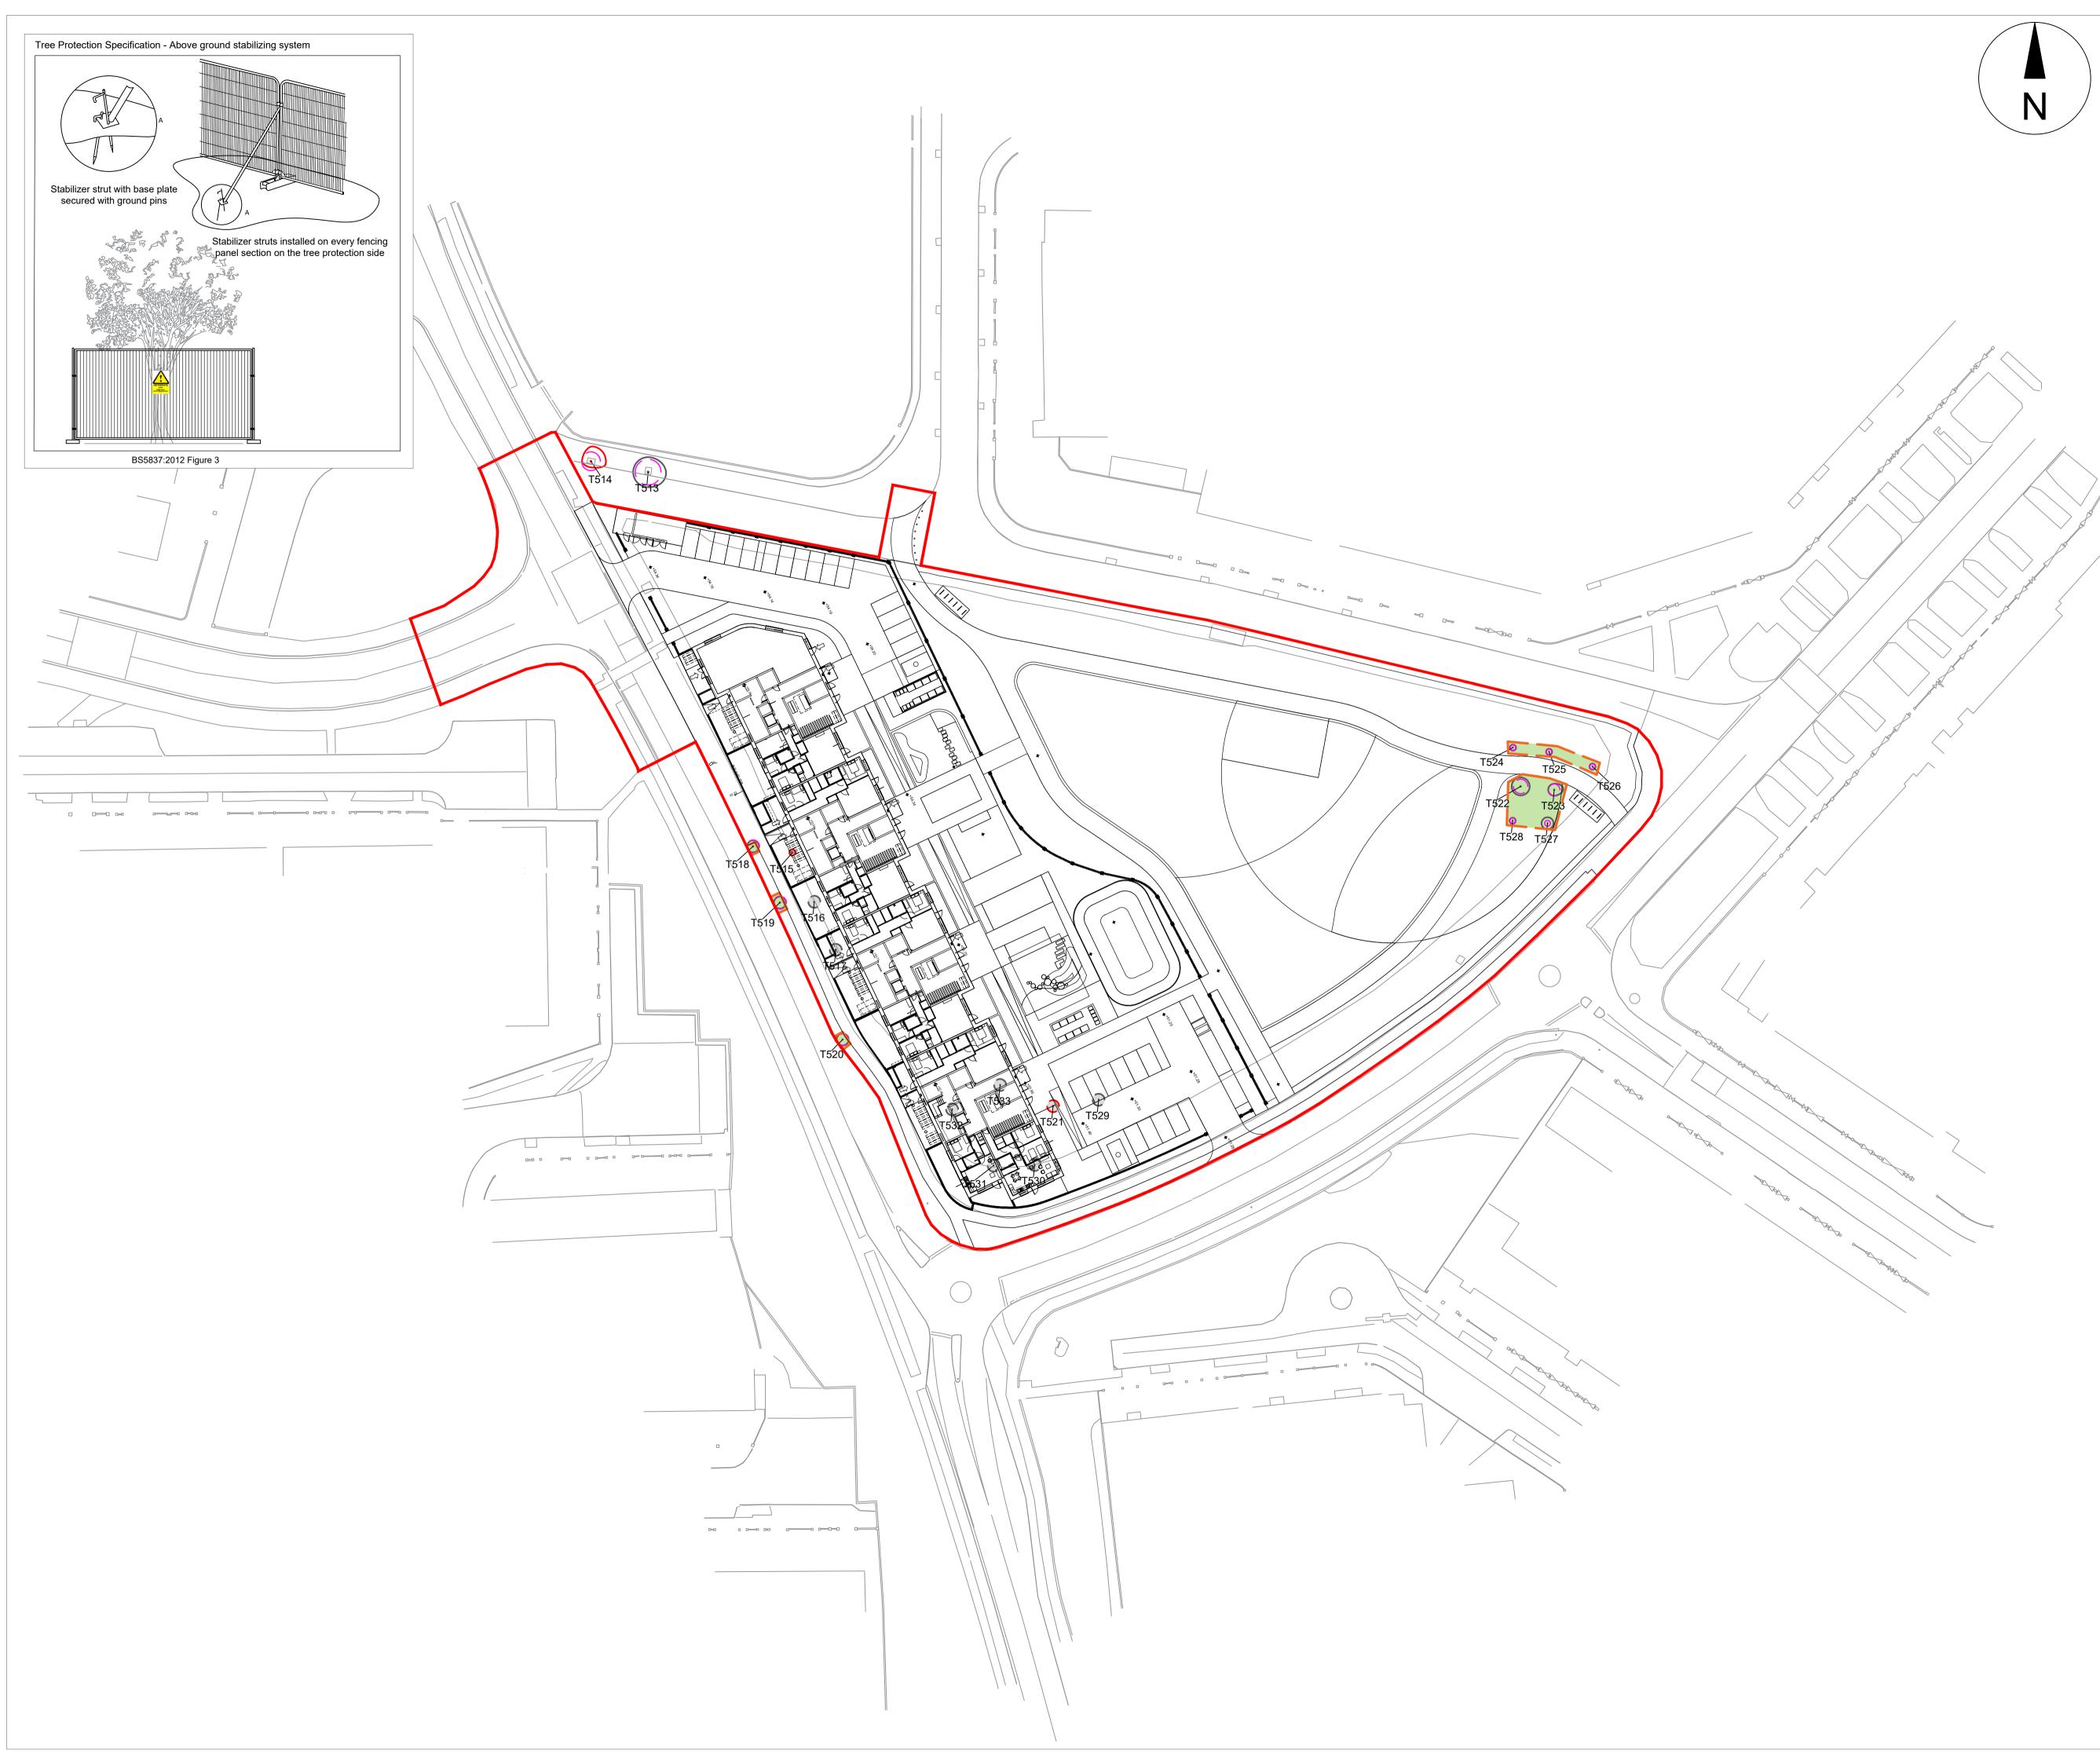

This drawing is to be read in conjunction with the respective arboricultural schedules and reports relevant to this project.

Where contradictions between this drawing and any other design information becomes apparent, the respective authors should be contacted immediately.

It is the responsibility of the main site contractor to check and verify all information and measurements onsite and confirm prior to the commencement of works, and to ensure that all site operatives work in accordance with respective arboricultural reports and BS5837:2012, Trees in relation to design, demolition and construction.

| BS5837:2012 Tree Categorisation |                                                                                                                                                                          |  |  |  |  |  |
|---------------------------------|--------------------------------------------------------------------------------------------------------------------------------------------------------------------------|--|--|--|--|--|
| •                               | <u>Category A</u><br>Trees of high quality with an estimated remaining life<br>expectancy of at least 40 years                                                           |  |  |  |  |  |
| •                               | Category B<br>Trees of moderate quality with an estimated life expectancy of<br>at least 20 years                                                                        |  |  |  |  |  |
| <b>o</b>                        | Category C<br>Trees of low quality with an estimated life expectancy of at<br>least 10 years, or young trees with a stem diameter below<br>150mm                         |  |  |  |  |  |
| •                               | Category U<br>Those in such a condition that they cannot realistically be<br>retained as living trees in the context of the current land use<br>for longer than 10 years |  |  |  |  |  |
| Кеу                             |                                                                                                                                                                          |  |  |  |  |  |
|                                 | Root Protection Areas<br>The minimum area around a tree deemed to<br>contain sufficient roots and rooting volume to<br>maintain the trees viability.                     |  |  |  |  |  |
|                                 | Tree, Shrub or Hedgerow Group.                                                                                                                                           |  |  |  |  |  |
| T2                              | Reference Number for Tree, Group or Hedgerow.                                                                                                                            |  |  |  |  |  |
|                                 | Trees to be removed shown shaded grey and dashed.                                                                                                                        |  |  |  |  |  |
|                                 | Tree Protection Zone - Protective fencing to be<br>installed as per Specification. Designated<br>Construction Exclusion Zone.                                            |  |  |  |  |  |
|                                 | Site boundary.                                                                                                                                                           |  |  |  |  |  |
|                                 |                                                                                                                                                                          |  |  |  |  |  |

| 0 5m                                                                                                                                                                                                                                                                                                                                                 | 10m          | 20m 30                     | m 40m               | 50m        |  |
|------------------------------------------------------------------------------------------------------------------------------------------------------------------------------------------------------------------------------------------------------------------------------------------------------------------------------------------------------|--------------|----------------------------|---------------------|------------|--|
| Revision Date                                                                                                                                                                                                                                                                                                                                        | Descrip      | tion                       |                     |            |  |
| Title:                                                                                                                                                                                                                                                                                                                                               |              |                            |                     |            |  |
| Tree Removals & Protection Plan                                                                                                                                                                                                                                                                                                                      |              |                            |                     |            |  |
| Wellmount Road                                                                                                                                                                                                                                                                                                                                       |              |                            |                     |            |  |
| Client:<br>Dublin City Council                                                                                                                                                                                                                                                                                                                       |              |                            |                     |            |  |
|                                                                                                                                                                                                                                                                                                                                                      | Mar 2024     | Scale:<br>1:500 @ A1       | Status:<br>Planning |            |  |
| Drawn by:<br>Checked by:                                                                                                                                                                                                                                                                                                                             | CMcC<br>CMcC | Dwg ref:<br>SHB4-WRF-DR-CN | IC-L-P3-0021-       | Rev:<br>-  |  |
| This drawing is the copyright of Charles McCorkell Arboricultural Consultancy has been produced for the client and project as stated above. The drawing may not be reproduced or amended, except by the written permission of Charles McCorkell Arboricultural Consultancy . No liability will be accepted for any amendments made by other persons. |              |                            |                     |            |  |
| CHARLES MCCORKELL<br>ARBORICULTURAL CONSULTANCY                                                                                                                                                                                                                                                                                                      |              |                            |                     |            |  |
| T; 085 843                                                                                                                                                                                                                                                                                                                                           | 7015 / E; cł | narles@cmarbor.co          | om / W; www.cn      | narbor.com |  |