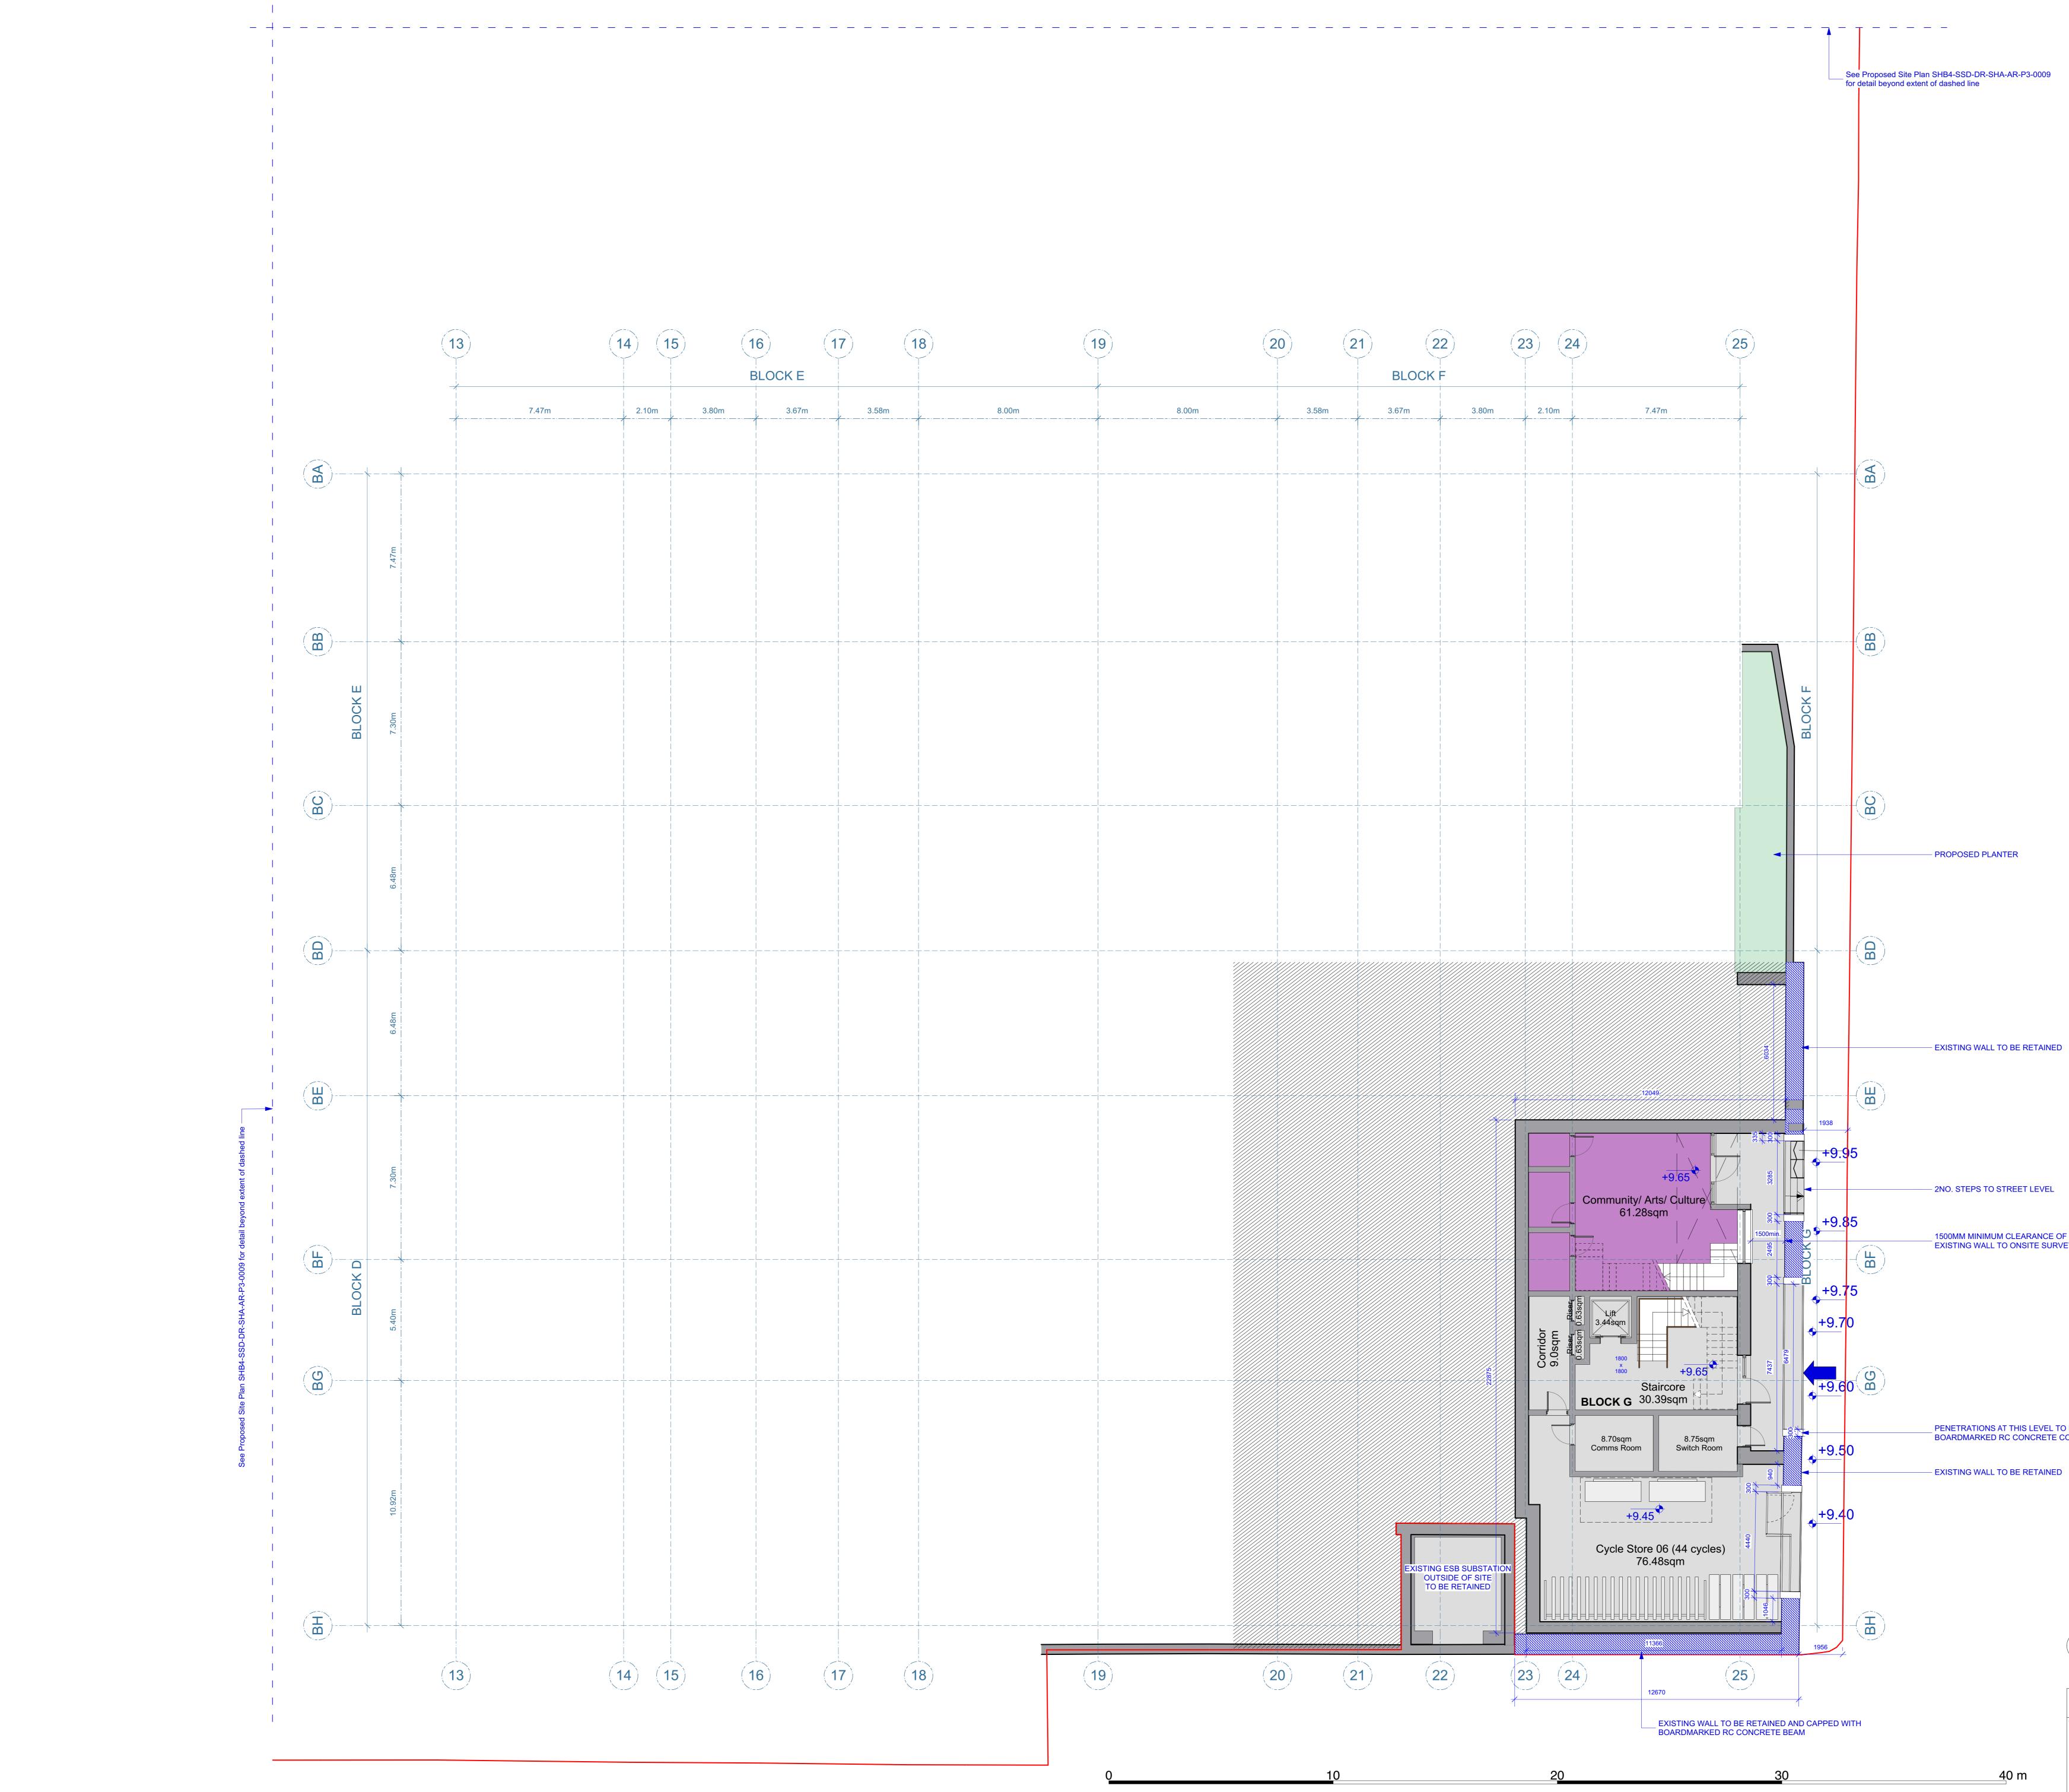

- Proposed paving hardscape

Refer to the Housing Quality Assessment Report (SHB4-CAF-RP-SHA-AR-P3-6100) for detailed apartment

**NOTE:** 0.1sqm vertical duct from ground floor to roof level to be provided within common areas to Blocks B, E & F to provide for ventilation extract to Community Rooms in blocks as

noted. For remaining Community rooms, ventilation to be provided towards courtyard facing ground floor facades

layouts, including individual room areas, critical dimensions, area schedules and furniture layouts.

\_ 1500MM MINIMUM CLEARANCE OF INTERNAL WALL EXISTING WALL TO ONSITE SURVEY DIMENSIONS

PENETRATIONS AT THIS LEVEL TO BE FRAMED WITH BOARDMARKED RC CONCRETE COLUMNS/BEAMS

| - Proposed -1 Level Plan<br>Scale: 1:100                                                                                                                                                                                                                                                                                                                                              | (                                                                                                                                                                                                                                                           | N                                  |                                       |   |                                                                                    |  |         |
|---------------------------------------------------------------------------------------------------------------------------------------------------------------------------------------------------------------------------------------------------------------------------------------------------------------------------------------------------------------------------------------|-------------------------------------------------------------------------------------------------------------------------------------------------------------------------------------------------------------------------------------------------------------|------------------------------------|---------------------------------------|---|------------------------------------------------------------------------------------|--|---------|
| Use figured dimensions only. Do not scale drawings.Read in conjunction with specification and consultants drawings. Report any discrepancies in drawings to Architect before putting work in hand. Check all dimensions on site. This drawing is the copy-right of Sean Harrington Architects, and may not be reproduced, in whole or part, without prior agreement.   REV NOTES DATE | SEÁN<br>HARRINGTON<br>ARCHITECTS                                                                                                                                                                                                                            |                                    |                                       |   | 3rd Floor t O1 8733 422<br>121/122 Capel Street e info@sha.ie<br>Dublin 1, Ireland |  |         |
|                                                                                                                                                                                                                                                                                                                                                                                       | PROJECT:<br>Social Housing Bundle 4, Development at the Stanley Street Depot, Dublin 7<br>CLIENT:<br>Dublin City Council<br>DRAWING TITLE:<br>Proposed Level -1 Plan<br>PROJECT STAGE: SCALE: DATE: Project - Org - Vol - Level - Type - Role - No. REV.NO. |                                    |                                       |   |                                                                                    |  |         |
|                                                                                                                                                                                                                                                                                                                                                                                       |                                                                                                                                                                                                                                                             |                                    |                                       |   |                                                                                    |  |         |
|                                                                                                                                                                                                                                                                                                                                                                                       | PLANNING<br>SUITABILITY CODE:<br>P3                                                                                                                                                                                                                         | SCALE:<br>1:100<br>DRAWN BY:<br>BC | DATE:<br>SEP '24<br>CHECKED BY:<br>RG | - | DR-SHA-AR                                                                          |  | REV NO: |