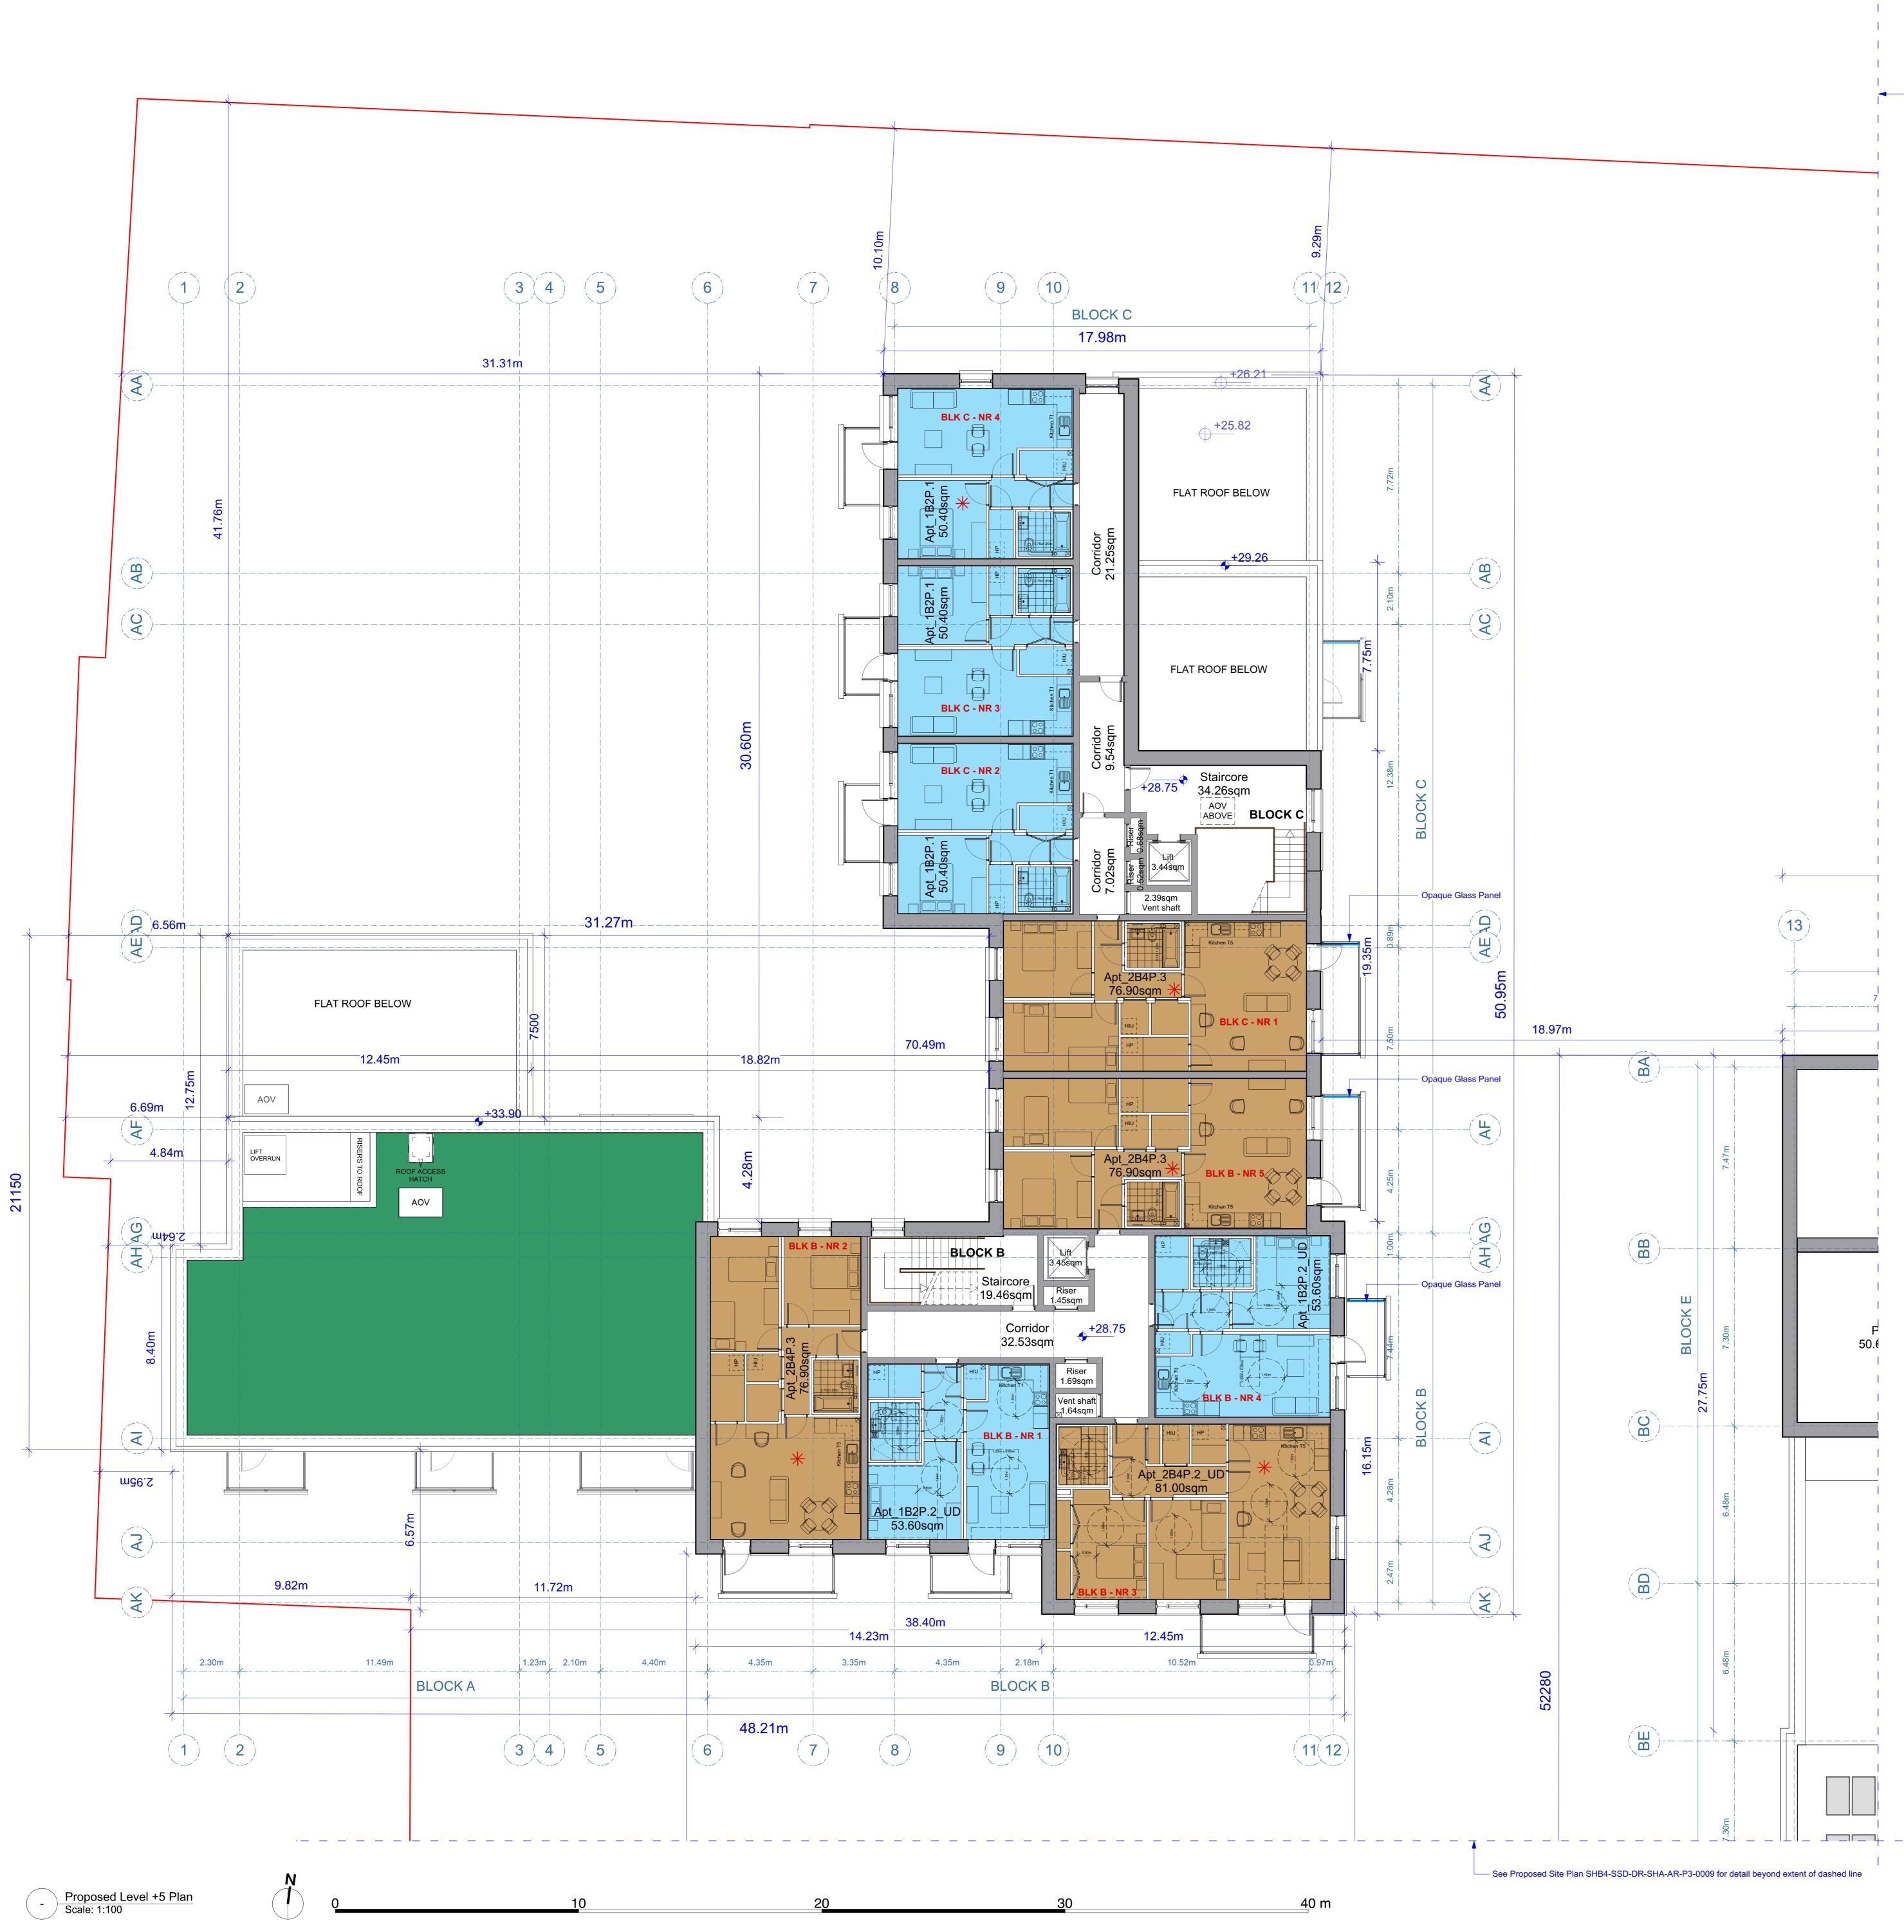

| consultants drawings. Report any discrepancies in drawings to A<br>hand. Check all dimensions on site. This drawing is the copy-rigl<br>and may not be reproduced, in whole or part, without prior agree | Control of the putting work in | HARRINGTON                                                                                                                                 |           |             | 121/122 Capel Street e info@sh                   | t O1 8733 422<br>e info@sha.ie |
|----------------------------------------------------------------------------------------------------------------------------------------------------------------------------------------------------------|--------------------------------|--------------------------------------------------------------------------------------------------------------------------------------------|-----------|-------------|--------------------------------------------------|--------------------------------|
| REV NOTES                                                                                                                                                                                                | DATE A                         | RCHITECI                                                                                                                                   | ٢S        |             | Dublin 1, Ireland                                |                                |
|                                                                                                                                                                                                          | Sc<br>clie<br>Du               | PROJECT:<br>Social Housing Bundle 4, Development at the Stanley Street Depot, Dublin 7<br>CLIENT:<br>Dublin City Council<br>DRAWING TITLE: |           |             |                                                  |                                |
|                                                                                                                                                                                                          | P                              | Proposed Le                                                                                                                                | vel +5 F  | Plan She    | et 1                                             |                                |
|                                                                                                                                                                                                          | PROJ                           | JECT STAGE:                                                                                                                                | SCALE:    | DATE:       | Project - Orig - Vol - Level - Type - Role - No. | REV NO:                        |
|                                                                                                                                                                                                          | PL                             | ANNING                                                                                                                                     | 1:100     | SEP '24     | SHB4-SSD-DR-SHA-AR-P3-101                        |                                |
|                                                                                                                                                                                                          | SUITA                          | FABILITY CODE:                                                                                                                             | DRAWN BY: | CHECKED BY: | 0104-330-0K-31A-AK-F3-101                        | 4                              |
|                                                                                                                                                                                                          | P3                             | 3                                                                                                                                          | BC        | RG          |                                                  |                                |