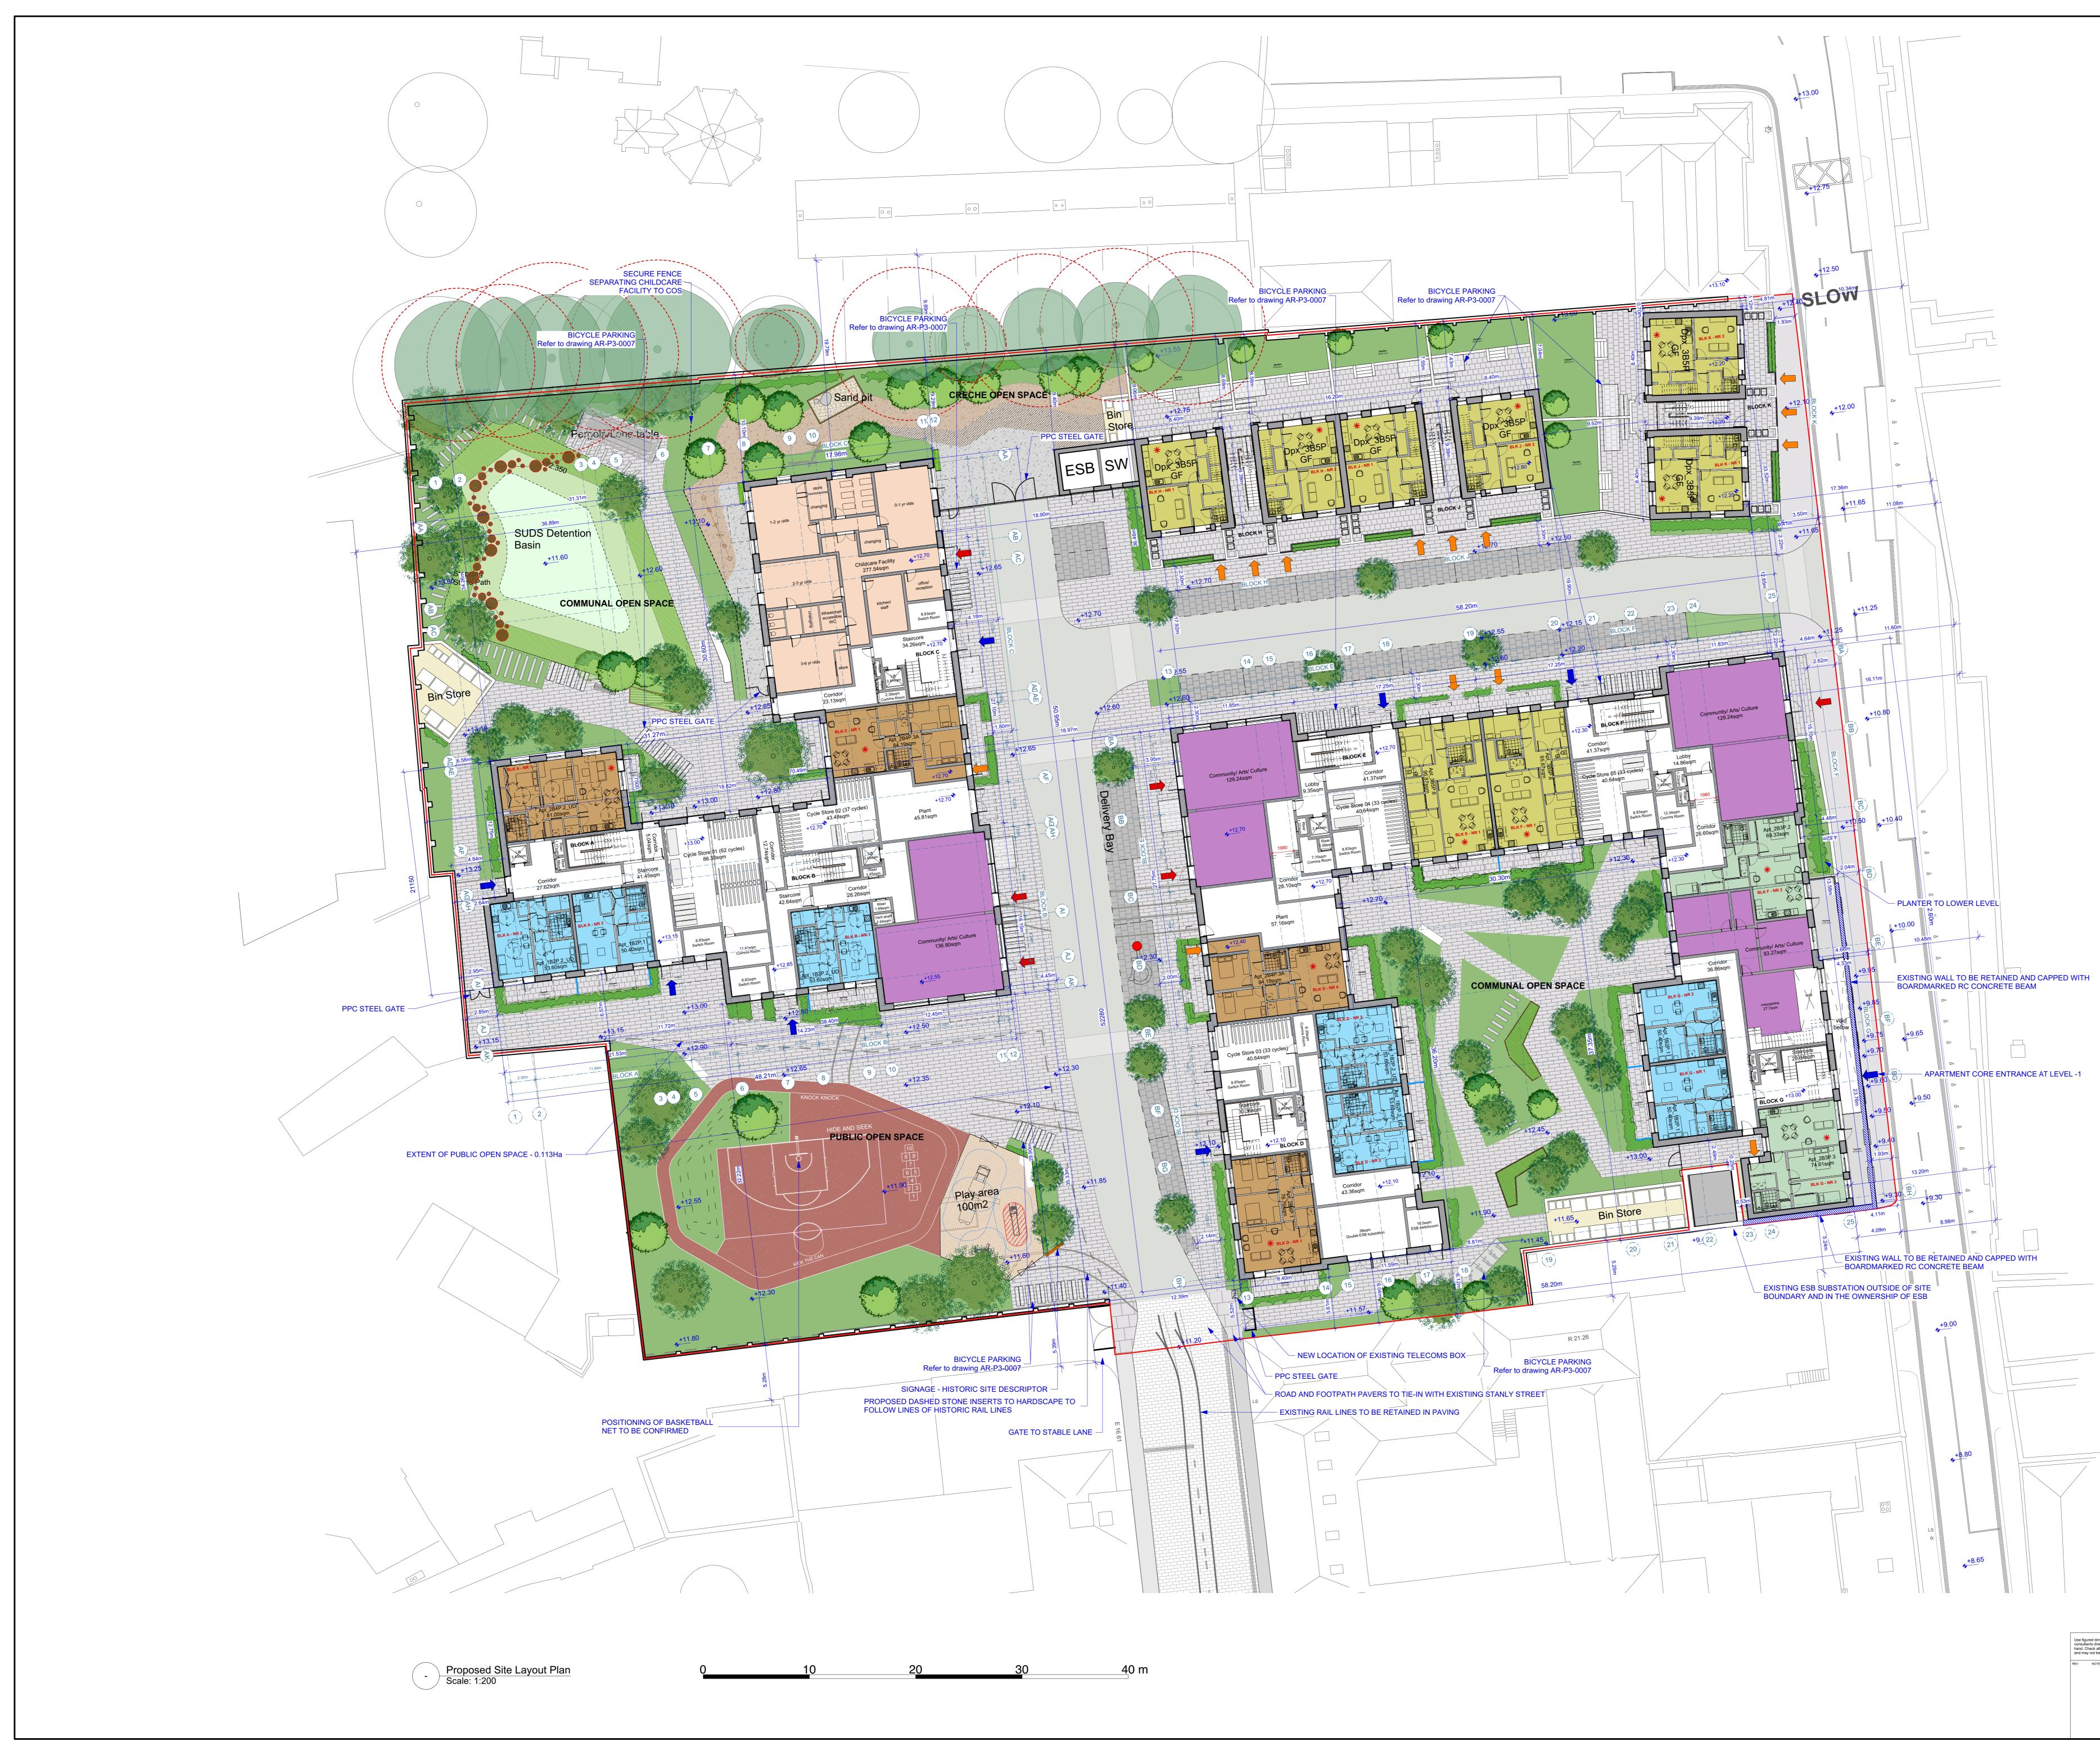

| Legend               | N                                     |
|----------------------|---------------------------------------|
|                      | - 1B2P Apartment                      |
|                      | - 2B3P Apartment                      |
|                      | - 2B4P Apartment                      |
|                      | - 3B5P Apartment                      |
|                      | - Community, Arts and Culture         |
|                      | - Creche                              |
|                      | - Proposed Green roof system          |
|                      | - Proposed Blue roof system           |
| 'name_UD'            | - UD Apartments                       |
| $\ast$               | - Dual aspect apartments              |
|                      | - Site boundary outline               |
| +63.35               | - Proposed finished floor levels      |
| +34.35               | - Existing site level                 |
| <mark>♦+34.35</mark> | - Proposed site level                 |
| X                    | - Approx position of Site Notice      |
|                      | - Non-residential entrance            |
|                      | - Apartment Core entrance             |
|                      | - Own door apartment entrance         |
| •                    | - Accessible car-parking space        |
|                      | - Proposed new trees                  |
| ·                    | - Existing trees for retention        |
| $\bigcirc$           | - Existing trees root protection area |
|                      | - Proposed paving hardscape           |

Refer to the Housing Quality Assessment Report (SHB4-SSD-RP-SHA-AR-P3-6100) for detailed apartment layouts, including individual room areas, critical dimensions, area schedules and furniture layouts. Refer to the Landscape Architect proposals for full details of planting and site finishes Refer to the Services Engineering proposals for full details of EV charging to car parking spaces

Delineation between POS, COS and private open space indicated within Site Boundary Drawings SHB4-SSD-DR-SHA-AR-P3-0005 & 0006

| Use figured dimensions only. Do not scale drawings.Read in conjunction with specification and<br>consultants drawings. Report any discrepancies in drawings to Architect before putting work in<br>hand. Check all dimensions on site. This drawing is the copy-right of Sean Harrington Architects,<br>and may not be reproduced, in whole or part, without prior agreement. | SEÁN<br>HARRINGTON<br>ARCHITECTS                                                                                         |                 |                  | 3rd Floor t Ol 8733 422<br>121/122 Capel Street e info@sha.ie<br>Dublin 1, Ireland     |
|-------------------------------------------------------------------------------------------------------------------------------------------------------------------------------------------------------------------------------------------------------------------------------------------------------------------------------------------------------------------------------|--------------------------------------------------------------------------------------------------------------------------|-----------------|------------------|----------------------------------------------------------------------------------------|
|                                                                                                                                                                                                                                                                                                                                                                               | PROJECT:<br>Social Housing Bundle 4, Development at the Stanley Street Depot, Dublin 7<br>CLIENT:<br>Dublin City Council |                 |                  |                                                                                        |
|                                                                                                                                                                                                                                                                                                                                                                               | Proposed Site Layout Plan                                                                                                |                 |                  |                                                                                        |
|                                                                                                                                                                                                                                                                                                                                                                               | PROJECT STAGE:<br>PLANNING                                                                                               | scale:<br>1:200 | DATE:<br>SEP '24 | Project - Orig - Vol - Level - Type - Role - No. REV NO:<br>SHB4-SSD-DR-SHA-AR-P3-0009 |
|                                                                                                                                                                                                                                                                                                                                                                               | SUITABILITY CODE:                                                                                                        | DRAWN BY:       | CHECKED BY:      |                                                                                        |