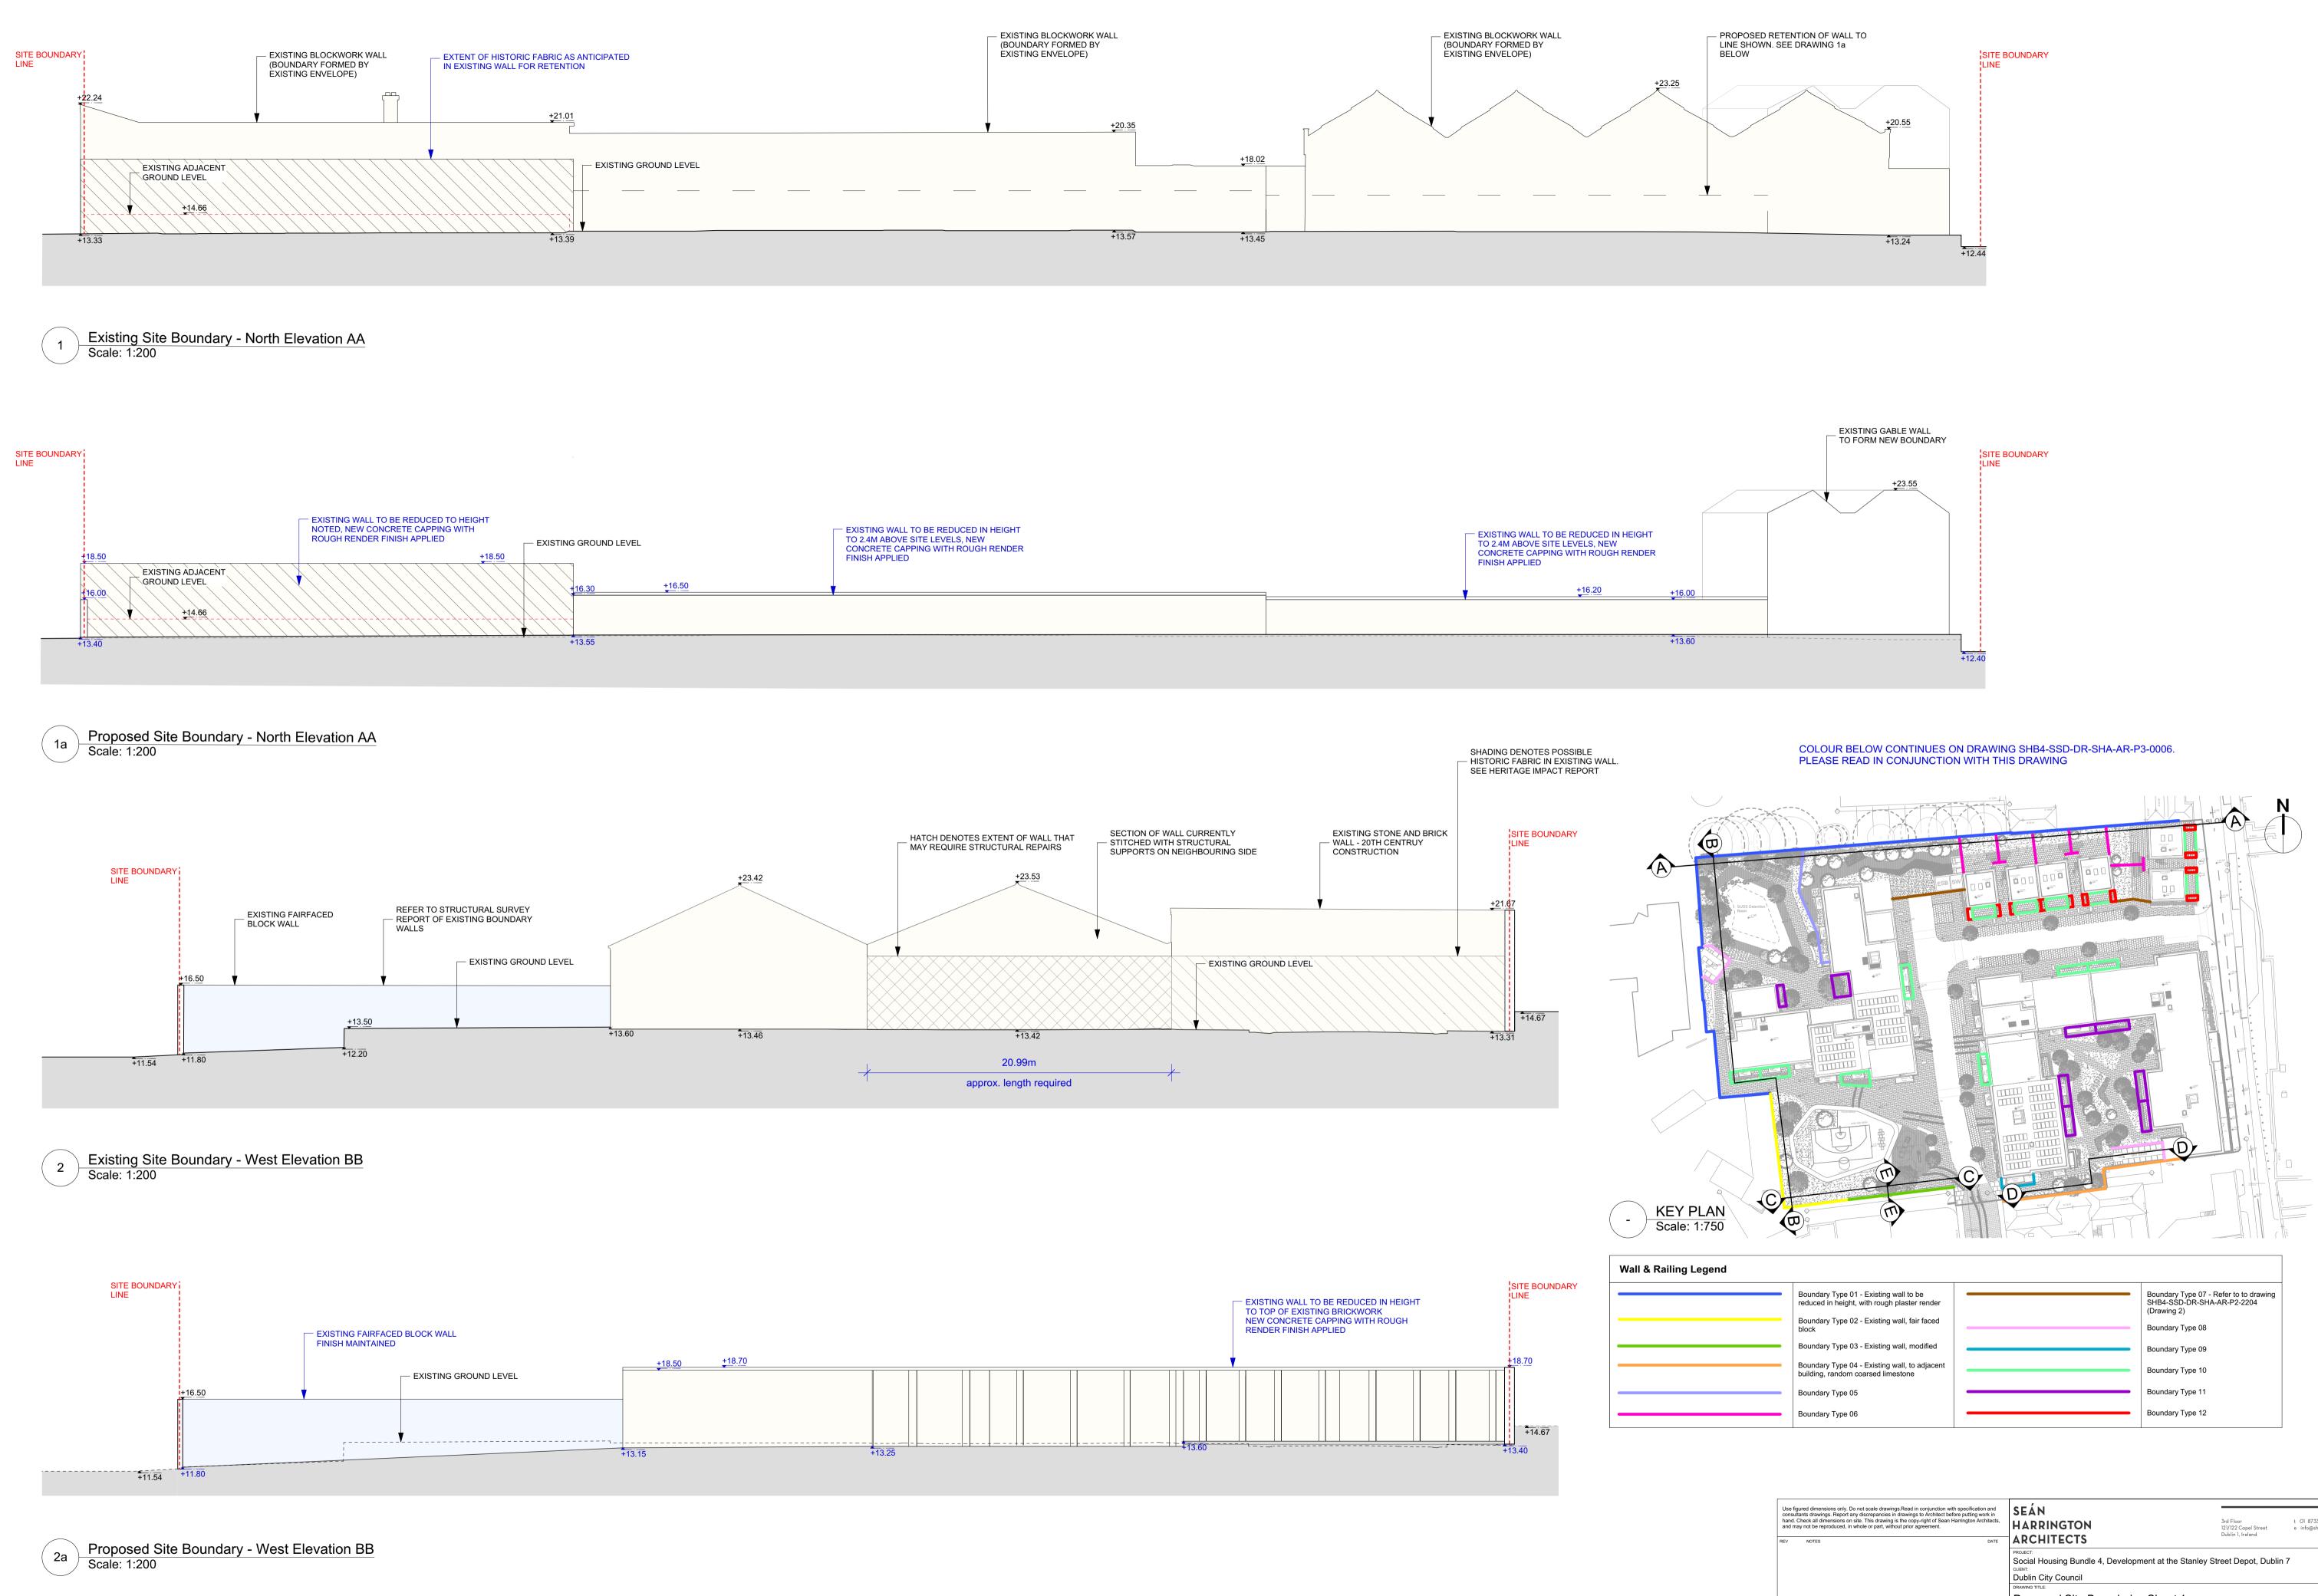

|                                                                                                                                                                                                                                                     |                                                                                                                                                          |                                                                                                                                                                                                                    | 3rd Floor t O1 8733 422<br>121/122 Capel Street e info@sha.ie<br>Dublin 1, Ireland                                                                                                                                                                                |
|-----------------------------------------------------------------------------------------------------------------------------------------------------------------------------------------------------------------------------------------------------|----------------------------------------------------------------------------------------------------------------------------------------------------------|--------------------------------------------------------------------------------------------------------------------------------------------------------------------------------------------------------------------|-------------------------------------------------------------------------------------------------------------------------------------------------------------------------------------------------------------------------------------------------------------------|
| PROJECT: Social Housing Bundle 4, Development at the Stanley Street Depot, Dublin 7 CLIENT: Dublin City Council DRAWING TITLE: Proposed Site Boundaries Sheet 1 PROJECT STAGE: SCALE: DATE: Project - Org - Vol - Level - Type - Role - No. REV NO: |                                                                                                                                                          |                                                                                                                                                                                                                    |                                                                                                                                                                                                                                                                   |
|                                                                                                                                                                                                                                                     |                                                                                                                                                          |                                                                                                                                                                                                                    |                                                                                                                                                                                                                                                                   |
| SUITABILITY CODE:                                                                                                                                                                                                                                   | DRAWN BY:                                                                                                                                                | CHECKED BY:                                                                                                                                                                                                        | 51164-336-61(-311A-AR-F3-0003                                                                                                                                                                                                                                     |
|                                                                                                                                                                                                                                                     | HARRINGT<br>ARCHITEC<br>PROJECT:<br>Social Housing E<br>CLIENT:<br>Dublin City Cour<br>DRAWING TITLE:<br>PROJECT STAGE:<br>PLANNING<br>SUITABILITY CODE: | HARRINGTON<br>ARCHITECTS<br>PROJECT:<br>Social Housing Bundle 4, D<br>CLIENT:<br>Dublin City Council<br>DRAWING TITLE:<br>Proposed Site Bour<br>PROJECT STAGE:<br>PLANNING 1:200<br>SUITABILITY CODE:<br>DRAWN BY: | HARRINGTON<br>ARCHITECTS<br>PROJECT:<br>Social Housing Bundle 4, Development<br>client:<br>Dublin City Council<br>DRAWING TITLE:<br>Proposed Site Boundaries S<br>PROJECT STAGE:<br>PLANNING<br>1:200<br>SEP '24<br>SUITABILITY CODE:<br>DRAWN BY:<br>CHECKED BY: |