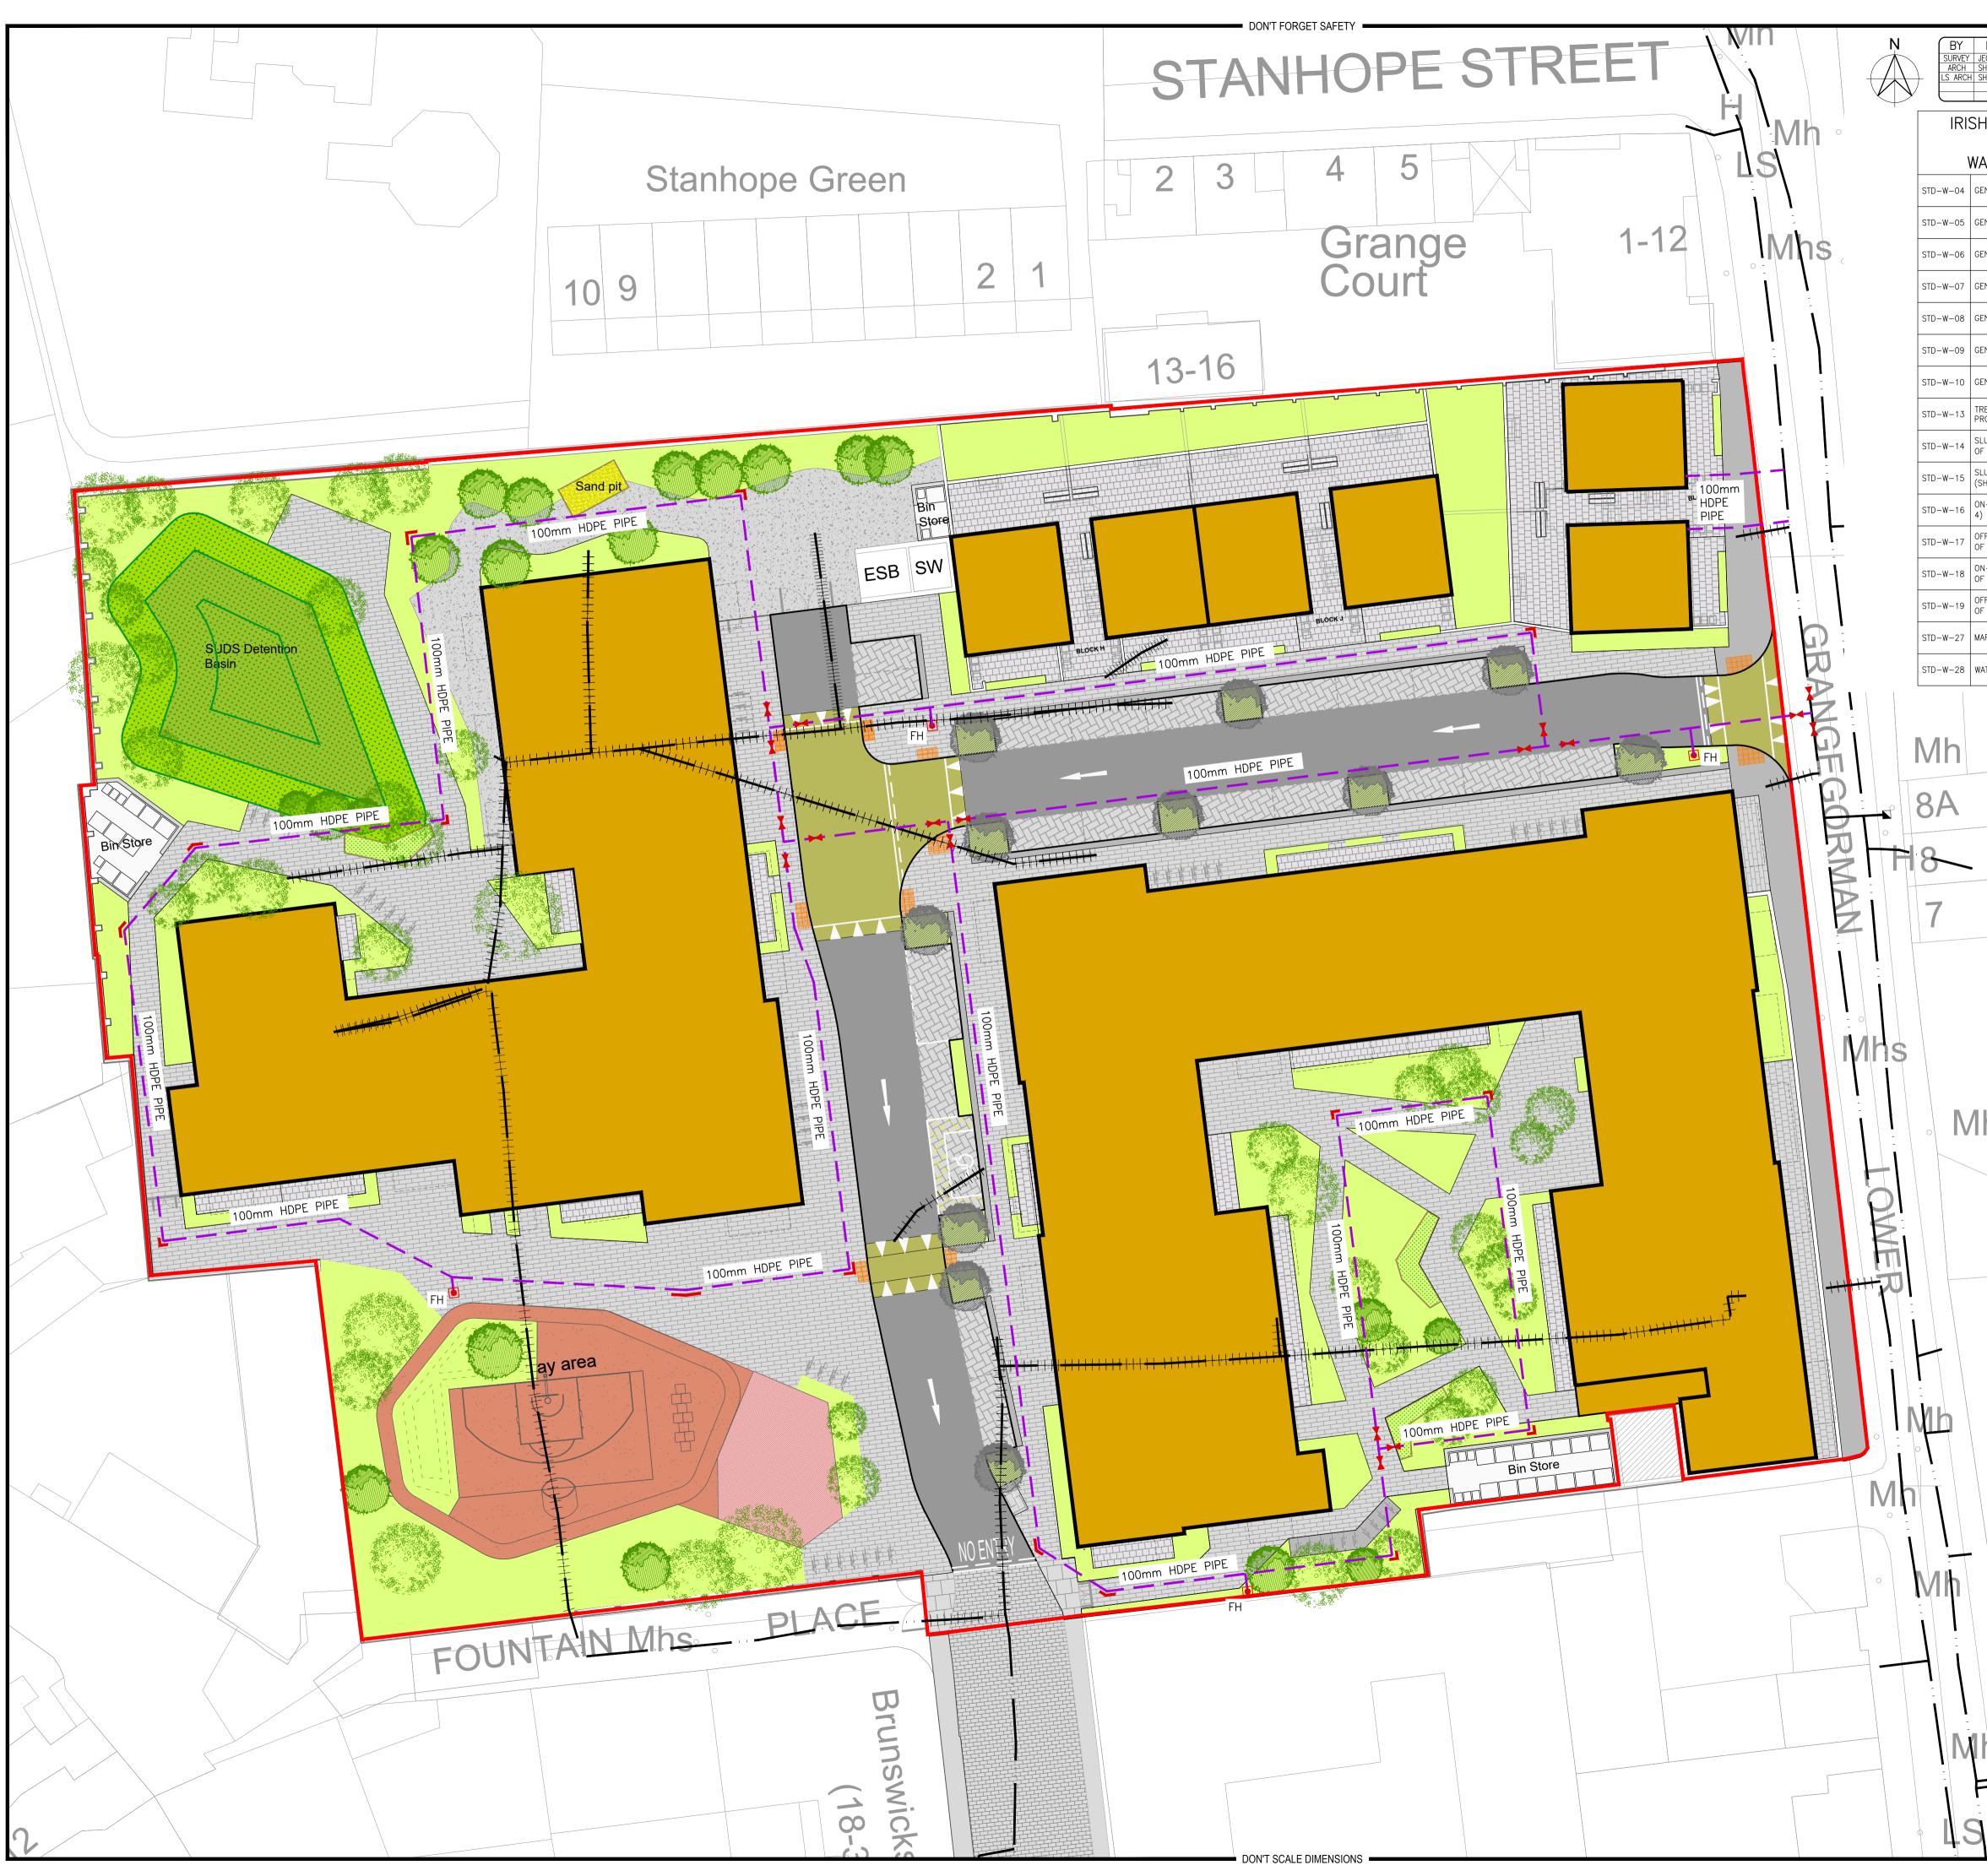

| <b>/</b><br>/EY | DRAWING No. & REFERENCE DATE<br>JEG2660_STANLEY_ST_TOPO_29092023 29.09.2023                                                            | NO PART OF THIS DRAWING MAY BE REPRODUCED OR TRANS<br>STORED IN ANY RETRIEVAL SYSTEM OF ANY NATURE<br>PERMISSION OF MALONE O'REGAN CONSULTING ENGINEERS                                                                                                                                                                                                                                                                                                                                                                                                                                                                                                                                            | WITHOUT T<br>S AS COPYRI                                                                                                                               | HE WR<br>GHT HC                    | ITTEN<br>LDER         |
|-----------------|----------------------------------------------------------------------------------------------------------------------------------------|----------------------------------------------------------------------------------------------------------------------------------------------------------------------------------------------------------------------------------------------------------------------------------------------------------------------------------------------------------------------------------------------------------------------------------------------------------------------------------------------------------------------------------------------------------------------------------------------------------------------------------------------------------------------------------------------------|--------------------------------------------------------------------------------------------------------------------------------------------------------|------------------------------------|-----------------------|
| :H<br>RCH       | SHB4-SSD-DR-SHA-AR-P3-0009         R03         08.08.2024           SHB5-SSD-DR-MAL-L-P1-0001         REV         2         08.08.2024 | EXCEPT AS AGREED FOR USE ON THE PROJECT FOR WH<br>ORIGINALLY CREATED.                                                                                                                                                                                                                                                                                                                                                                                                                                                                                                                                                                                                                              |                                                                                                                                                        |                                    |                       |
| 215             | SH WATER APPLICABLE DETAILS                                                                                                            | THIS DRAWING TO BE READ IN CONJUNCTION WITH ALL OTHE<br>SPECIFICATIONS AND THE PRELIMINARY HEALTH & SAFETY PLA                                                                                                                                                                                                                                                                                                                                                                                                                                                                                                                                                                                     | AN.                                                                                                                                                    |                                    |                       |
| V               | (NON-EXHAUSTIVE LIST)                                                                                                                  | ALL DIMENSIONS ARE IN mm UNLESS NOTED OTHERWISE. DO N<br>THE CONTRACTOR SHALL CHECK ALL DIMENSIONS PRIOR TO                                                                                                                                                                                                                                                                                                                                                                                                                                                                                                                                                                                        | THE COMME                                                                                                                                              | NCEME                              | NT OF                 |
|                 | VATERMAIN DETAILS — TABLE<br>GENERAL PIPE CONNECTIONS (SHEET 1 OF 7)                                                                   | CONSTRUCTION. ALL DISCREPANCIES SHALL BE REPORT<br>WRITING.                                                                                                                                                                                                                                                                                                                                                                                                                                                                                                                                                                                                                                        | TED TO THI                                                                                                                                             | 3 OFFI                             | CE IN                 |
| _               | GENERAL PIPE CONNECTIONS (SHEET 2 OF 7)                                                                                                | WATERMAIN LEGEND                                                                                                                                                                                                                                                                                                                                                                                                                                                                                                                                                                                                                                                                                   |                                                                                                                                                        |                                    |                       |
| _               |                                                                                                                                        | PROPOSED WATERMAIN LINE      PROPOSED HYDRANT                                                                                                                                                                                                                                                                                                                                                                                                                                                                                                                                                                                                                                                      |                                                                                                                                                        |                                    |                       |
| 6               | GENERAL PIPE CONNECTIONS (SHEET 3 OF 7)                                                                                                | PROPOSED AIR VALVE                                                                                                                                                                                                                                                                                                                                                                                                                                                                                                                                                                                                                                                                                 |                                                                                                                                                        |                                    |                       |
| 7               | GENERAL PIPE CONNECTIONS (SHEET 4 OF 7)                                                                                                | PROPOSED SLUICE VALVE                                                                                                                                                                                                                                                                                                                                                                                                                                                                                                                                                                                                                                                                              |                                                                                                                                                        |                                    |                       |
| 8               | GENERAL PIPE CONNECTIONS (SHEET 5 OF 7)                                                                                                | PROPOSED THRUST BLOCK                                                                                                                                                                                                                                                                                                                                                                                                                                                                                                                                                                                                                                                                              |                                                                                                                                                        |                                    |                       |
| 9               | GENERAL PIPE CONNECTIONS (SHEET 6 OF 7)                                                                                                | EXISTING HYDRANT                                                                                                                                                                                                                                                                                                                                                                                                                                                                                                                                                                                                                                                                                   |                                                                                                                                                        |                                    |                       |
| С               | GENERAL PIPE CONNECTIONS (SHEET 7 OF 7)                                                                                                | ++++++++++++++++++++++++++++++++++++++                                                                                                                                                                                                                                                                                                                                                                                                                                                                                                                                                                                                                                                             | OVED/DEVER                                                                                                                                             | TED                                |                       |
| 3               | TRENCH BACKFILL & BEDDING & REDUCED COVER TO<br>PROTECTION SLAB DETAIL                                                                 |                                                                                                                                                                                                                                                                                                                                                                                                                                                                                                                                                                                                                                                                                                    |                                                                                                                                                        |                                    |                       |
| 4               | SLUICE VALVE FOR DUCTILE (D.I.) PIPE (<350mm DIA) (SHEET 1<br>OF 2)                                                                    | WATERMAIN NOTES                                                                                                                                                                                                                                                                                                                                                                                                                                                                                                                                                                                                                                                                                    |                                                                                                                                                        |                                    |                       |
| 5               | SLUICE VALVE FOR POLYETHYLENE (P.E.) PIPE (<350mm DIA)<br>(SHEET 2 OF 2)                                                               | <ol> <li>ALL WORKS TO BE IN ACCORDANCE WITH IRISH W.<br/>PRACTICE DOCUMENT IW-CDS-5020-03 AND IRISH<br/>DETAILS IW-CDS-5020-01.</li> </ol>                                                                                                                                                                                                                                                                                                                                                                                                                                                                                                                                                         |                                                                                                                                                        |                                    | )                     |
| 6               | ON-LIN HYDRANT FOR DUCTILE IRON (D.I.) PIPES (SHEET 1 OF                                                                               | 2. ALL WATERMAINS (EXCEPT AS NOTED BELOW) TO<br>WITH SDR—17 RATING AND SHALL COMPLY WITH S                                                                                                                                                                                                                                                                                                                                                                                                                                                                                                                                                                                                         |                                                                                                                                                        |                                    |                       |
| 7               | 4)<br>OFF-LINE HYDRANT FOR DUCTILE IRON (D.I.) PIPES (SHEET 2                                                                          | WATER CODE OF PRACTICE.<br>3. CONCRETE ANCHOR BLOCKS AT DEAD ENDS, TEES                                                                                                                                                                                                                                                                                                                                                                                                                                                                                                                                                                                                                            |                                                                                                                                                        |                                    |                       |
| _               | OF 4)<br>ON-LINE HYDRANT FOR POLYETHYLENE (P.E.) PIPES (SHEET 3                                                                        | SLUICE VALVES AND AT ALL BENDS OVER 22.5°.<br>4. MIN. COVER TO WATERMAIN TO BE 900MM.                                                                                                                                                                                                                                                                                                                                                                                                                                                                                                                                                                                                              |                                                                                                                                                        |                                    |                       |
| 8               | OF 4)<br>OFF-LINE HYDRANT FOR POLYETHYLENE (P.E.) PIPES (SHEET 4                                                                       | 5. WATERMAINS TO BE PRESSURE TESTED IN ACCORD<br>WATER CODE OF PRACTICE FOR WATER INFRASTRU                                                                                                                                                                                                                                                                                                                                                                                                                                                                                                                                                                                                        |                                                                                                                                                        |                                    | 10.3                  |
| 9               | OF 4)                                                                                                                                  | 6. PRIOR TO COMMISSIONING THE WATERMAIN SHALL<br>DISINFECTED IN ACCORDANCE WITH IRISH WATER C                                                                                                                                                                                                                                                                                                                                                                                                                                                                                                                                                                                                      |                                                                                                                                                        |                                    |                       |
| 7               | MARKER POST/PLATES                                                                                                                     | FOR WATER INFRASTRUCTURE. 7. SEE MANUFACTURER'S DETAILED INSTRUCTIONS PRINTED METER                                                                                                                                                                                                                                                                                                                                                                                                                                                                                                                                                                                                                | RIOR TO THE                                                                                                                                            |                                    |                       |
| В               | WATER MAIN THRUST & SUPPORT BLOCKS                                                                                                     | INSTALLATION OF WATER METER.<br>8. CHECK THAT FLOW ARROW DIRECTION IS POINTING                                                                                                                                                                                                                                                                                                                                                                                                                                                                                                                                                                                                                     | G IN THE SA                                                                                                                                            | ME                                 |                       |
|                 |                                                                                                                                        | DIRECTION AS THE FLOW IN THE WATERMAIN.<br>9. DRAW-WIRES TO BE LEFT IN ALL DUCTS.                                                                                                                                                                                                                                                                                                                                                                                                                                                                                                                                                                                                                  |                                                                                                                                                        |                                    |                       |
|                 |                                                                                                                                        | 10. DF SPACER AND S.V. TO BE THE SAME & AS MET                                                                                                                                                                                                                                                                                                                                                                                                                                                                                                                                                                                                                                                     |                                                                                                                                                        |                                    | гц                    |
|                 |                                                                                                                                        | <ol> <li>SEPARATION DISTANCES FROM EXISTING PLANTING<br/>IRISH WATER STANDARD DETAIL STD-W-12.</li> <li>CONCRETE THRUST BLOCKS AT DEAD ENDS, TEES,</li> </ol>                                                                                                                                                                                                                                                                                                                                                                                                                                                                                                                                      |                                                                                                                                                        |                                    |                       |
|                 |                                                                                                                                        | SLUICE VALVES AND AT ALL BENDS OVER 22.5". T<br>PROVIDED IN ACCORDANCE WITH IRISH WATER ST.<br>STD-W-28 (12-15 BAR TEST PRESSURE)                                                                                                                                                                                                                                                                                                                                                                                                                                                                                                                                                                  | THRUST BLO                                                                                                                                             | CKS TO                             | ) BE                  |
|                 |                                                                                                                                        | 13. NO HYDRANTS OR SLUICE VALVES ARE TO BE LOC                                                                                                                                                                                                                                                                                                                                                                                                                                                                                                                                                                                                                                                     | CATED WITHI                                                                                                                                            | N                                  |                       |
|                 |                                                                                                                                        | TRAFFICKED AREAS<br>14. SEPARATION DISTANCES FROM OTHER SERVICES, B<br>TREES, ETC. TO BE IN ACCORDANCE WITH IRISH W                                                                                                                                                                                                                                                                                                                                                                                                                                                                                                                                                                                |                                                                                                                                                        |                                    |                       |
|                 |                                                                                                                                        | DETAILS STD-W-11, STD-W-12, STD-W-12A.                                                                                                                                                                                                                                                                                                                                                                                                                                                                                                                                                                                                                                                             | WAIER STAN                                                                                                                                             | JARD                               |                       |
| V               | 1h                                                                                                                                     |                                                                                                                                                                                                                                                                                                                                                                                                                                                                                                                                                                                                                                                                                                    |                                                                                                                                                        |                                    |                       |
|                 |                                                                                                                                        | 5 ISSUED FOR PLANNING                                                                                                                                                                                                                                                                                                                                                                                                                                                                                                                                                                                                                                                                              |                                                                                                                                                        |                                    |                       |
|                 |                                                                                                                                        |                                                                                                                                                                                                                                                                                                                                                                                                                                                                                                                                                                                                                                                                                                    | 19.08.24                                                                                                                                               | ku                                 | ND                    |
|                 |                                                                                                                                        | REVISIONS TO SITE ENTRANCE AND PLAY                                                                                                                                                                                                                                                                                                                                                                                                                                                                                                                                                                                                                                                                | 19.08.24<br>21.05.24                                                                                                                                   | KD<br>KD                           | ND<br>ND              |
|                 |                                                                                                                                        | AREAS                                                                                                                                                                                                                                                                                                                                                                                                                                                                                                                                                                                                                                                                                              | 21.05.24                                                                                                                                               | KD                                 | ND                    |
|                 |                                                                                                                                        | AREAS<br>3 SITE LAYOUT AMENDED AND REVISED TO<br>SUIT CHANGES TO ARCHITECTS LAYOUTS.<br>LAYOUT REVISED TO SHOW UPDATED POS                                                                                                                                                                                                                                                                                                                                                                                                                                                                                                                                                                         |                                                                                                                                                        |                                    |                       |
|                 |                                                                                                                                        | AREAS<br>3 SITE LAYOUT AMENDED AND REVISED TO<br>SUIT CHANGES TO ARCHITECTS LAYOUTS.<br>LAYOUT REVISED TO SHOW UPDATED POS<br>AND PLAY AREAS                                                                                                                                                                                                                                                                                                                                                                                                                                                                                                                                                       | 21.05.24                                                                                                                                               | KD                                 | ND                    |
|                 |                                                                                                                                        | AREAS         3       SITE LAYOUT AMENDED AND REVISED TO<br>SUIT CHANGES TO ARCHITECTS LAYOUTS.<br>LAYOUT REVISED TO SHOW UPDATED POS<br>AND PLAY AREAS         2       SITE LAYOUT AMENDED AND REVISED TO<br>SUIT CHANGES TO ARCHITECTS LAYOUTS.         1       SITE LAYOUT AMENDED AND REVISED TO                                                                                                                                                                                                                                                                                                                                                                                               | 21.05.24<br>02.05.24                                                                                                                                   | KD                                 | ND                    |
|                 |                                                                                                                                        | AREAS         3       SITE LAYOUT AMENDED AND REVISED TO<br>SUIT CHANGES TO ARCHITECTS LAYOUTS.<br>LAYOUT REVISED TO SHOW UPDATED POS<br>AND PLAY AREAS         2       SITE LAYOUT AMENDED AND REVISED TO<br>SUIT CHANGES TO ARCHITECTS LAYOUTS.         1       SITE LAYOUT AMENDED AND REVISED TO<br>SUIT CHANGES TO LANDSCAPE ARCHITECT<br>AND ARCHITECTS LAYOUTS                                                                                                                                                                                                                                                                                                                              | 21.05.24<br>02.05.24<br>26.04.24                                                                                                                       | KD<br>KD<br>KA                     | ND<br>ND              |
|                 |                                                                                                                                        | AREAS         3       SITE LAYOUT AMENDED AND REVISED TO<br>SUIT CHANGES TO ARCHITECTS LAYOUTS.<br>LAYOUT REVISED TO SHOW UPDATED POS<br>AND PLAY AREAS         2       SITE LAYOUT AMENDED AND REVISED TO<br>SUIT CHANGES TO ARCHITECTS LAYOUTS.         1       SITE LAYOUT AMENDED AND REVISED TO<br>SUIT CHANGES TO LANDSCAPE ARCHITECT<br>AND ARCHITECTS LAYOUTS                                                                                                                                                                                                                                                                                                                              | 21.05.24<br>02.05.24<br>26.04.24<br>19.04.24                                                                                                           | KD<br>KD<br>KA<br>KD               | ND<br>ND<br>ND        |
|                 |                                                                                                                                        | AREAS         3       SITE LAYOUT AMENDED AND REVISED TO<br>SUIT CHANGES TO ARCHITECTS LAYOUTS.<br>LAYOUT REVISED TO SHOW UPDATED POS<br>AND PLAY AREAS         2       SITE LAYOUT AMENDED AND REVISED TO<br>SUIT CHANGES TO ARCHITECTS LAYOUTS.         1       SITE LAYOUT AMENDED AND REVISED TO<br>SUIT CHANGES TO LANDSCAPE ARCHITECT<br>AND ARCHITECTS LAYOUTS         0       ISSUED FOR INFORMATION         REV       DESCRIPTION         STATUS                                                                                                                                                                                                                                          | 21.05.24<br>02.05.24<br>26.04.24<br>19.04.24<br>11.04.24                                                                                               | KD<br>KD<br>KA<br>KD<br>KD         | ND<br>ND<br>ND<br>ND  |
|                 | 9.2                                                                                                                                    | AREAS         3       SITE LAYOUT AMENDED AND REVISED TO<br>SUIT CHANGES TO ARCHITECTS LAYOUTS.<br>LAYOUT REVISED TO SHOW UPDATED POS<br>AND PLAY AREAS         2       SITE LAYOUT AMENDED AND REVISED TO<br>SUIT CHANGES TO ARCHITECTS LAYOUTS.         1       SITE LAYOUT AMENDED AND REVISED TO<br>SUIT CHANGES TO LANDSCAPE ARCHITECT<br>AND ARCHITECTS LAYOUTS         0       ISSUED FOR INFORMATION         REV       DESCRIPTION                                                                                                                                                                                                                                                         | 21.05.24<br>02.05.24<br>26.04.24<br>19.04.24<br>11.04.24<br>DATE                                                                                       | KD<br>KD<br>KD<br>BY               | ND<br>ND<br>ND<br>ND  |
|                 | 9.2                                                                                                                                    | AREAS 3 SITE LAYOUT AMENDED AND REVISED TO SUIT CHANGES TO ARCHITECTS LAYOUTS. LAYOUT REVISED TO SHOW UPDATED POS AND PLAY AREAS 2 SITE LAYOUT AMENDED AND REVISED TO SUIT CHANGES TO ARCHITECTS LAYOUTS. 1 SITE LAYOUT AMENDED AND REVISED TO SUIT CHANGES TO LANDSCAPE ARCHITECT AND ARCHITECTS LAYOUTS 0 ISSUED FOR INFORMATION REV DESCRIPTION STATUS P3 - PLANNING Unit 2B Richvie Clonskeagh, DUBLIN 14 D14 XT57                                                                                                                                                                                                                                                                             | 21.05.24<br>02.05.24<br>26.04.24<br>19.04.24<br>11.04.24<br>DATE                                                                                       | KD<br>KD<br>KD<br>BY               | ND<br>ND<br>ND<br>ND  |
|                 | 9.2                                                                                                                                    | AREAS 3 SITE LAYOUT AMENDED AND REVISED TO SUIT CHANGES TO ARCHITECTS LAYOUTS. LAYOUT REVISED TO SHOW UPDATED POS AND PLAY AREAS 2 SITE LAYOUT AMENDED AND REVISED TO SUIT CHANGES TO ARCHITECTS LAYOUTS. 1 SITE LAYOUT AMENDED AND REVISED TO SUIT CHANGES TO LANDSCAPE ARCHITECT AND ARCHITECTS LAYOUTS 0 ISSUED FOR INFORMATION REV DESCRIPTION STATUS P3 - PLANNING Unit 2B Richvie Clonskeagh, DUBLIN 14 D14 XT57 T: +353 1 MALONE O'REGAN                                                                                                                                                                                                                                                    | 21.05.24<br>02.05.24<br>26.04.24<br>19.04.24<br>11.04.24<br>DATE<br>iew Office P<br>1 260 2655<br>@morce.ie                                            | KD<br>KD<br>KD<br>BY<br>ark,       | ND<br>ND<br>ND<br>ND  |
|                 | 9.2                                                                                                                                    | AREAS 3 SITE LAYOUT AMENDED AND REVISED TO SUIT CHANGES TO ARCHITECTS LAYOUTS. LAYOUT REVISED TO SHOW UPDATED POS AND PLAY AREAS 2 SITE LAYOUT AMENDED AND REVISED TO SUIT CHANGES TO ARCHITECTS LAYOUTS. 1 SITE LAYOUT AMENDED AND REVISED TO SUIT CHANGES TO LANDSCAPE ARCHITECT AND ARCHITECTS LAYOUTS 0 ISSUED FOR INFORMATION REV DESCRIPTION STATUS P3 - PLANNING Unit 2B Richvie Clonskeagh, DUBLIN 14 D14 XT57 T: +353 1 MALONE O'REGAN E: dubling CONSULTING ENGINEERS W: www.n Offices also in:                                                                                                                                                                                          | 21.05.24<br>02.05.24<br>26.04.24<br>19.04.24<br>11.04.24<br>DATE<br>iew Office P<br>1 260 2655<br>@morce.ie<br>maloneorega                             | KD<br>KD<br>KD<br>BY<br>ark,       | ND<br>ND<br>ND<br>ND  |
|                 | 9.2                                                                                                                                    | AREAS         3       SITE LAYOUT AMENDED AND REVISED TO<br>SUIT CHANGES TO ARCHITECTS LAYOUTS.<br>LAYOUT REVISED TO SHOW UPDATED POS<br>AND PLAY AREAS         2       SITE LAYOUT AMENDED AND REVISED TO<br>SUIT CHANGES TO ARCHITECTS LAYOUTS.         1       SITE LAYOUT AMENDED AND REVISED TO<br>SUIT CHANGES TO LANDSCAPE ARCHITECT<br>AND ARCHITECTS LAYOUTS         0       ISSUED FOR INFORMATION         REV       DESCRIPTION         STATUS       DIT 2B Richvie<br>Clonskeagh,<br>DUBLIN 14<br>D14 XT57         MALONE O'REGAN<br>CONSULTING ENGINEERS       W: www.n         Offices also in:<br>GALWAY       T: +353 91 531 069       E: galway@<br>E: waterford                  | 21.05.24<br>02.05.24<br>26.04.24<br>19.04.24<br>11.04.24<br>DATE<br>iew Office P<br>1 260 2655<br>@morce.ie<br>maloneorega                             | KD<br>KD<br>KD<br>BY<br>ark,       | ND<br>ND<br>ND<br>ND  |
|                 | 9.2                                                                                                                                    | AREAS           3         SITE LAYOUT AMENDED AND REVISED TO<br>SUIT CHANGES TO ARCHITECTS LAYOUTS.<br>LAYOUT REVISED TO SHOW UPDATED POS<br>AND PLAY AREAS           2         SITE LAYOUT AMENDED AND REVISED TO<br>SUIT CHANGES TO ARCHITECTS LAYOUTS.           1         SITE LAYOUT AMENDED AND REVISED TO<br>SUIT CHANGES TO LANDSCAPE ARCHITECT<br>AND ARCHITECTS LAYOUTS           0         ISSUED FOR INFORMATION           REV         DESCRIPTION           STATUS         P3 - PLANNING<br>Clonskeagh,<br>DUBLIN 14<br>D14 XT57           MALONE O'REGAN<br>CONSULTING ENGINEERS         W: www.m           Offices also in:<br>GALWAY         T: +353 91 531 069         E: galway@ | 21.05.24<br>02.05.24<br>26.04.24<br>19.04.24<br>11.04.24<br>DATE<br>iew Office P<br>1 260 2655<br>@morce.ie<br>maloneorega<br>@morce.ie                | KD<br>KD<br>KD<br>BY<br>ark,       | ND<br>ND<br>ND<br>ND  |
|                 | 9.2                                                                                                                                    | AREAS 3 SITE LAYOUT AMENDED AND REVISED TO SUIT CHANGES TO ARCHITECTS LAYOUTS. LAYOUT REVISED TO SHOW UPDATED POS AND PLAY AREAS 2 SITE LAYOUT AMENDED AND REVISED TO SUIT CHANGES TO ARCHITECTS LAYOUTS. 1 SITE LAYOUT AMENDED AND REVISED TO SUIT CHANGES TO LANDSCAPE ARCHITECT AND ARCHITECTS LAYOUTS 0 ISSUED FOR INFORMATION REV DESCRIPTION STATUS P3 - PLANNING Unit 2B Richvie Clonskeagh, DUBLIN 14 D14 XT57 T: +353 1 MALONE O'REGAN CONSULTING ENGINEERS W: www.n Offices also in: GALWAY T: +353 91 531 069 E: galway@ WATERFORD CLIENT                                                                                                                                               | 21.05.24<br>02.05.24<br>26.04.24<br>19.04.24<br>11.04.24<br>DATE<br>iew Office P<br>1 260 2655<br>@morce.ie<br>maloneorega<br>@morce.ie                | KD<br>KD<br>KD<br>BY<br>ark,       | ND<br>ND<br>ND<br>ND  |
|                 | 9.2                                                                                                                                    | AREAS 3 SITE LAYOUT AMENDED AND REVISED TO SUIT CHANGES TO ARCHITECTS LAYOUTS. LAYOUT REVISED TO SHOW UPDATED POS AND PLAY AREAS 2 SITE LAYOUT AMENDED AND REVISED TO SUIT CHANGES TO ARCHITECTS LAYOUTS. 1 SITE LAYOUT AMENDED AND REVISED TO SUIT CHANGES TO LANDSCAPE ARCHITECT AND ARCHITECTS LAYOUTS 0 ISSUED FOR INFORMATION REV DESCRIPTION STATUS P3 - PLANNING Unit 2B Richvie Clonskeagh, DUBLIN 14 D14 XT57 T: +353 1 MALONE O'REGAN GON SULTING ENGINEERS W: www.n Offices also in: GALWAY T: +353 91 531 069 E: galway@ WATERFORD T: +353 51 876 855 E: waterfore CLIENT DUBLIN CITY COUNCIL JOB NAME SOCIAL HOUSING BUNDLE 4, DEVE                                                   | 21.05.24<br>02.05.24<br>26.04.24<br>19.04.24<br>11.04.24<br>DATE<br>iew Office P<br>1 260 2655<br>@morce.ie<br>maloneorega<br>@morce.ie<br>rd@morce.ie | KD<br>KD<br>KA<br>KD<br>BY<br>ark, | ND<br>ND<br>ND<br>CHK |
|                 | 9.2                                                                                                                                    | AREAS 3 SITE LAYOUT AMENDED AND REVISED TO SUIT CHANGES TO ARCHITECTS LAYOUTS. LAYOUT REVISED TO SHOW UPDATED POS AND PLAY AREAS 2 SITE LAYOUT AMENDED AND REVISED TO SUIT CHANGES TO ARCHITECTS LAYOUTS. 1 SITE LAYOUT AMENDED AND REVISED TO SUIT CHANGES TO LANDSCAPE ARCHITECT AND ARCHITECTS LAYOUTS 0 ISSUED FOR INFORMATION REV DESCRIPTION STATUS P3 - PLANNING Unit 2B Richvic Clonskeagh, DUBLIN 14 D14 XT57 T: +353 1 MALONE O'REGAN CONSULTING ENGINEERS W: www.n Offices also in: GALWAY T: +353 91 531 069 E: galway@ WATERFORD CLIENT DUBLIN CITY COUNCIL JOB NAME                                                                                                                  | 21.05.24<br>02.05.24<br>26.04.24<br>19.04.24<br>11.04.24<br>DATE<br>iew Office P<br>1 260 2655<br>@morce.ie<br>maloneorega<br>@morce.ie<br>rd@morce.ie | KD<br>KD<br>KA<br>KD<br>BY<br>ark, | ND<br>ND<br>ND<br>CHK |
|                 | 9.2                                                                                                                                    | AREAS 3 SITE LAYOUT AMENDED AND REVISED TO SUIT CHANGES TO ARCHITECTS LAYOUTS. LAYOUT REVISED TO SHOW UPDATED POS AND PLAY AREAS 2 SITE LAYOUT AMENDED AND REVISED TO SUIT CHANGES TO ARCHITECTS LAYOUTS. 1 SITE LAYOUT AMENDED AND REVISED TO SUIT CHANGES TO LANDSCAPE ARCHITECT AND ARCHITECTS LAYOUTS 0 ISSUED FOR INFORMATION REV DESCRIPTION STATUS P3 - PLANNING Unit 2B Richvic Clonskeagh, DUBLIN 14 D14 XT57 T: +353 1 MALONE O'REGAN CONSULTING ENGINEERS W: www.n Offices also in: GALWAY T: +353 91 531 069 E: galway@ WATERFORD T: +353 51 876 855 E: waterfore CLIENT DUBLIN CITY COUNCIL JOB NAME SOCIAL HOUSING BUNDLE 4, DEVE THE STANLEY STREET DEPOT, DUB                      | 21.05.24<br>02.05.24<br>26.04.24<br>19.04.24<br>11.04.24<br>DATE<br>iew Office P<br>1 260 2655<br>@morce.ie<br>maloneorega<br>@morce.ie<br>rd@morce.ie | KD<br>KD<br>KA<br>KD<br>BY<br>ark, | ND<br>ND<br>ND<br>CHK |
|                 | 9.2                                                                                                                                    | AREAS 3 SITE LAYOUT AMENDED AND REVISED TO SUIT CHANGES TO ARCHITECTS LAYOUTS. LAYOUT REVISED TO SHOW UPDATED POS AND PLAY AREAS 2 SITE LAYOUT AMENDED AND REVISED TO SUIT CHANGES TO ARCHITECTS LAYOUTS. 1 SITE LAYOUT AMENDED AND REVISED TO SUIT CHANGES TO LANDSCAPE ARCHITECT AND ARCHITECTS LAYOUTS 0 ISSUED FOR INFORMATION REV DESCRIPTION STATUS P3 - PLANNING Unit 2B Richvic Clonskeagh, DUBLIN 14 D14 XT57 T: +353 1 MALONE O'REGAN CONSULTING ENGINEERS W: www.n Offices also in: GALWAY T: +353 91 531 069 E: galway@ WATERFORD CLIENT DUBLIN CITY COUNCIL JOB NAME SOCIAL HOUSING BUNDLE 4, DEVE THE STANLEY STREET DEPOT, DUB DRG. NAME                                            | 21.05.24<br>02.05.24<br>26.04.24<br>19.04.24<br>11.04.24<br>DATE<br>iew Office P<br>1 260 2655<br>@morce.ie<br>maloneorega<br>@morce.ie<br>rd@morce.ie | KD<br>KD<br>KA<br>KD<br>BY<br>ark, | ND<br>ND<br>ND<br>CHK |
|                 | 9.2                                                                                                                                    | AREAS 3 SITE LAYOUT AMENDED AND REVISED TO SUIT CHANGES TO ARCHITECTS LAYOUTS. LAYOUT REVISED TO SHOW UPDATED POS AND PLAY AREAS 2 SITE LAYOUT AMENDED AND REVISED TO SUIT CHANGES TO ARCHITECTS LAYOUTS. 1 SITE LAYOUT AMENDED AND REVISED TO SUIT CHANGES TO LANDSCAPE ARCHITECT AND ARCHITECTS LAYOUTS 0 ISSUED FOR INFORMATION REV DESCRIPTION STATUS P3 - PLANNING Unit 2B Richvic Clonskeagh, DUBLIN 14 D14 XT57 T: +353 1 MALONE O'REGAN CONSULTING ENGINEERS W: www.n Offices also in: GALWAY T: +353 91 531 069 E: galway@ WATERFORD CLIENT DUBLIN CITY COUNCIL JOB NAME SOCIAL HOUSING BUNDLE 4, DEVE THE STANLEY STREET DEPOT, DUB DRG. NAME                                            | 21.05.24<br>02.05.24<br>26.04.24<br>19.04.24<br>19.04.24<br>DATE<br>iew Office P<br>1 260 2655<br>@morce.ie<br>maloneorega<br>@morce.ie<br>rd@morce.ie | KD<br>KD<br>KA<br>KD<br>BY<br>ark, | ND<br>ND<br>ND<br>CHK |