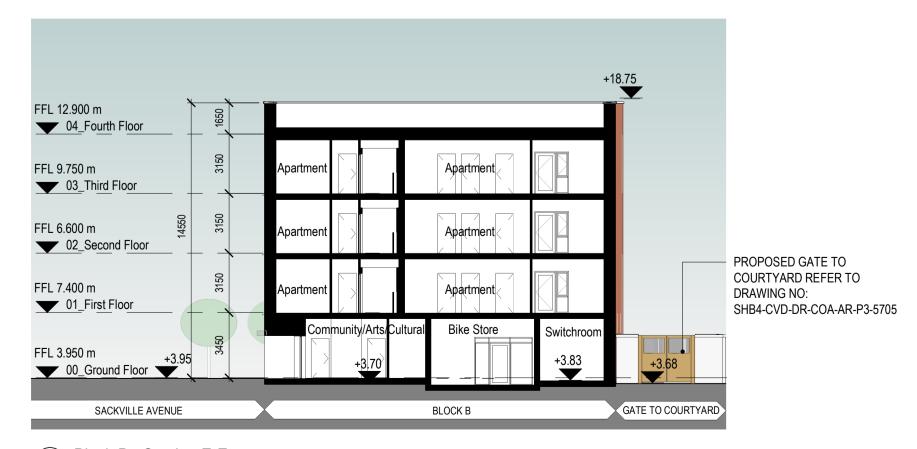

1 Block A and B - Section C-C

Block B - Section D-D
1:200

Block B - Section E-E

1:200

Do not scale from this drawing. Use figured dimensions only. All errors and omissions to be reported to the Architect. This drawing to be read in conjunction with relevant consultant's drawings.

All dimensions are in millimetres and all levels are in meters to match Datums unless otherwise noted. Contractor Design Responsibility
It is noted that there are many elements within the works that require contractor design, and will be subject to certification as part of BCAR – see Preliminary Inspection Plan for clarity on certification required. © This drawing or design may not be reproduced without permission. SECTIONS KEY PLAN BLOCK B

LEGEND:

Notes:

Site Boundary

Material Legend

1. Clay Brick to Selected Colour Type 1

2. Aluminium Fins to Selected Colour

3. Aluminium Fins and Glazed Screens to Selected Colour

4. Aluclad Doors and Windows to Selected Colour 5. Green Roof to Long Side of Pitched Roof

6. Painted Steel Balustrade to Selected Colour

7. Soldier Course Clay Brick to Selected Colour Type 1

8. Aluminium Fence to Selected Colour

9. Clay Brick to Selected Colour Type 2

10. Canopy to Entrance

11. Soldier Course Clay Brick to Selected Colour Type 2

12. Rendered Wall to Selected Colour

13. Signage

Revisions: 1 Pre-Part 8 Submission
2 | Part 8 Planning Submission 12-04-2024 GK 24-07-2024 GK Date By PPP SHB 4 - Croke Villas

National Development Finance Agency and Dublin City Council