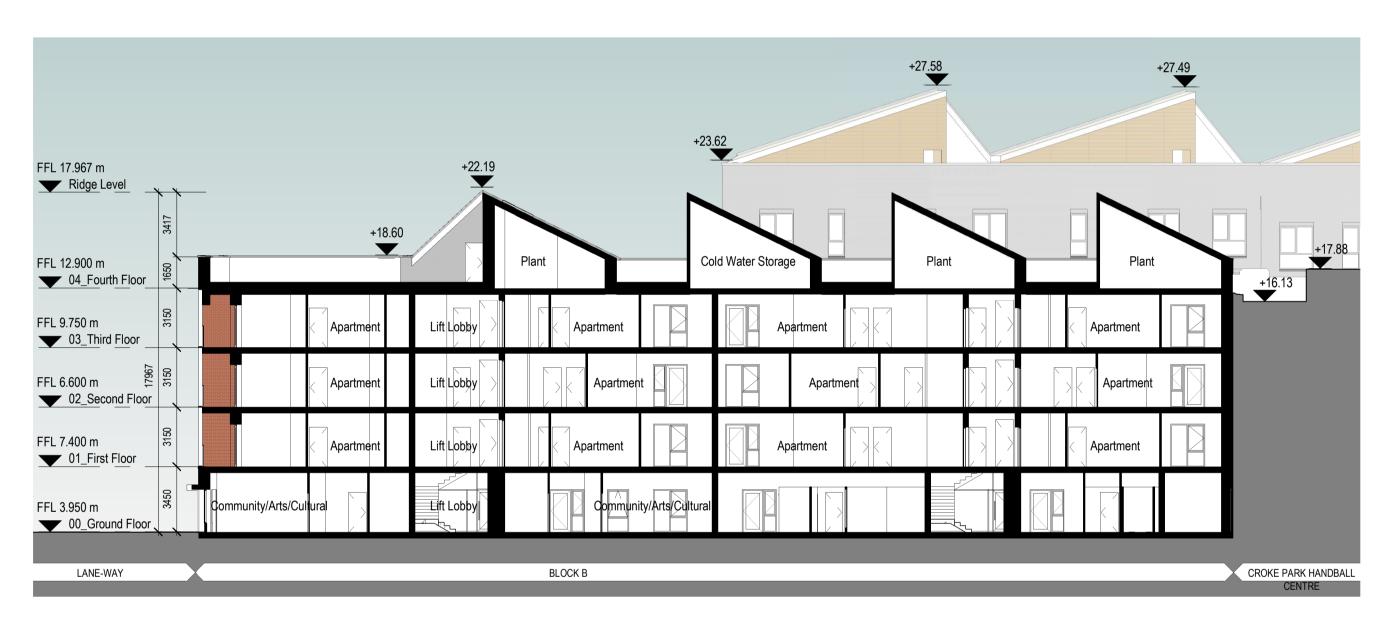

1 Block A and B - Section C-C

Block B - Section D-D
1:200

Block B - Section E-E

1:200

Do not scale from this drawing. Use figured dimensions only. All errors and omissions to be reported to the Architect. This drawing to be read in conjunction with relevant consultant's drawings.

All dimensions are in millimetres and all levels are in meters to match Datums unless otherwise noted. Contractor Design Responsibility
It is noted that there are many elements within the works that require contractor design, and will be subject to certification as part of BCAR – see Preliminary Inspection Plan for clarity on certification required. © This drawing or design may not be reproduced without permission. SECTIONS KEY PLAN BLOCK B

LEGEND:

Notes:

Site Boundary

Material Legend

1. Clay Brick to Selected Colour Type 1

2. Aluminium Fins to Selected Colour

3. Aluminium Fins and Glazed Screens to Selected Colour

4. Aluclad Doors and Windows to Selected Colour 5. Green Roof to Long Side of Pitched Roof

6. Painted Steel Balustrade to Selected Colour

7. Soldier Course Clay Brick to Selected Colour Type 1

8. Aluminium Fence to Selected Colour

9. Clay Brick to Selected Colour Type 2

10. Canopy to Entrance

11. Soldier Course Clay Brick to Selected Colour Type 2

12. Rendered Wall to Selected Colour

13. Signage

Revisions: 1 Pre-Part 8 Submission
2 | Part 8 Planning Submission 12-04-2024 GK 24-07-2024 GK Date By PPP SHB 4 - Croke Villas

National Development Finance Agency and Dublin City Council