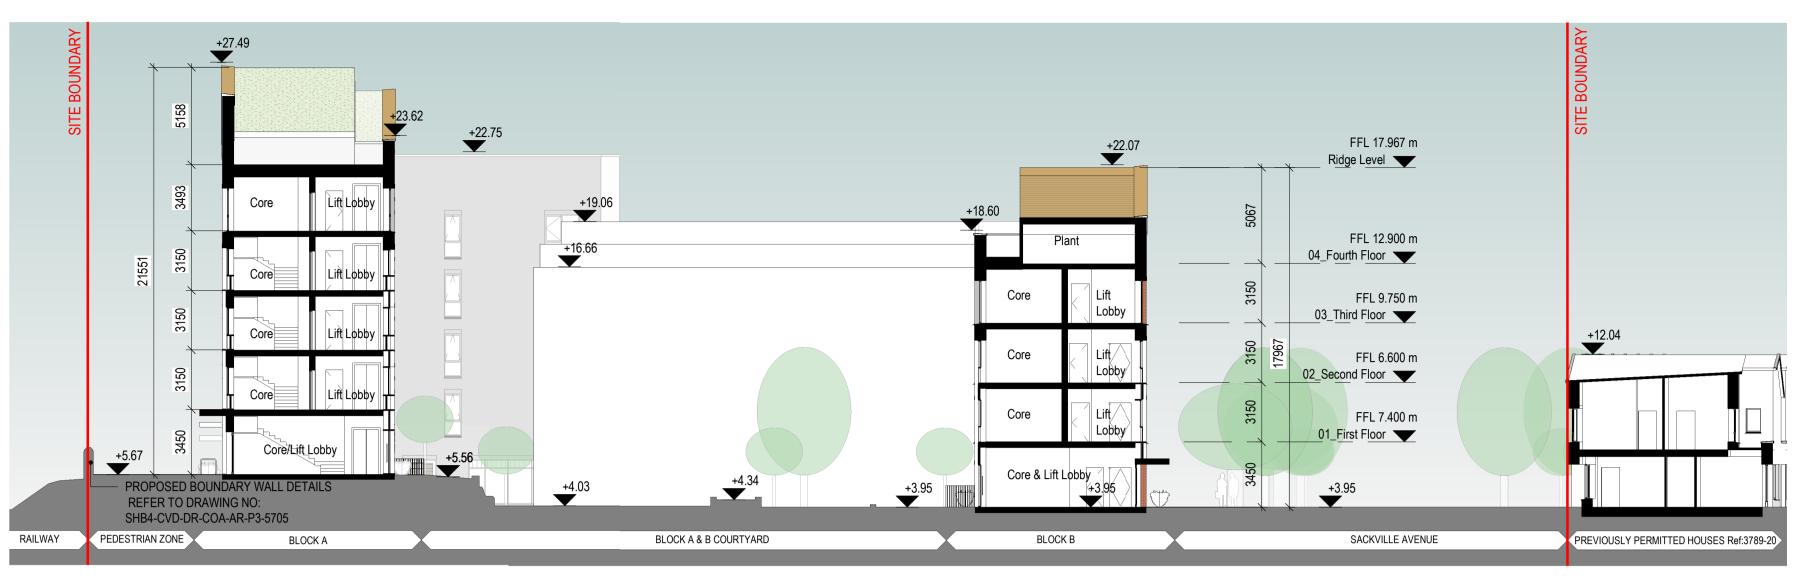

1 Block A and B - Section C-C

Block B - Section D-D
1:200

Block B - Section E-E

1:200

Do not scale from this drawing. Use figured dimensions only. All errors and omissions to be reported to the Architect. This drawing to be read in conjunction with relevant consultant's drawings.

All dimensions are in millimetres and all levels are in meters to match Datums unless otherwise noted. Contractor Design Responsibility
It is noted that there are many elements within the works that require contractor design, and will be subject to certification as part of BCAR – see Preliminary Inspection Plan for clarity on certification required. © This drawing or design may not be reproduced without permission. SECTIONS KEY PLAN BLOCK B

LEGEND:

Notes:

Site Boundary

Material Legend

1. Clay Brick to Selected Colour Type 1

2. Aluminium Fins to Selected Colour

3. Aluminium Fins and Glazed Screens to Selected Colour

4. Aluclad Doors and Windows to Selected Colour 5. Green Roof to Long Side of Pitched Roof

6. Painted Steel Balustrade to Selected Colour

7. Soldier Course Clay Brick to Selected Colour Type 1

8. Aluminium Fence to Selected Colour

9. Clay Brick to Selected Colour Type 2

10. Canopy to Entrance

11. Soldier Course Clay Brick to Selected Colour Type 2

12. Rendered Wall to Selected Colour

13. Signage

Revisions: 1 Pre-Part 8 Submission
2 | Part 8 Planning Submission 12-04-2024 GK 24-07-2024 GK Date By PPP SHB 4 - Croke Villas

National Development Finance Agency and Dublin City Council