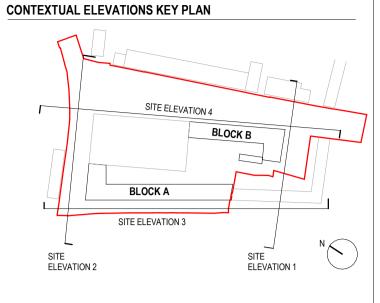

1 Site Elevations 1

Site Elevation 2

3 Site Elevation 3

4 Site Elevation 4

Notes: Do not scale from this drawing. Use figured dimensions only. All errors and omissions to be reported to the Architect. This drawing to be read in conjunction with relevant consultant's drawings.