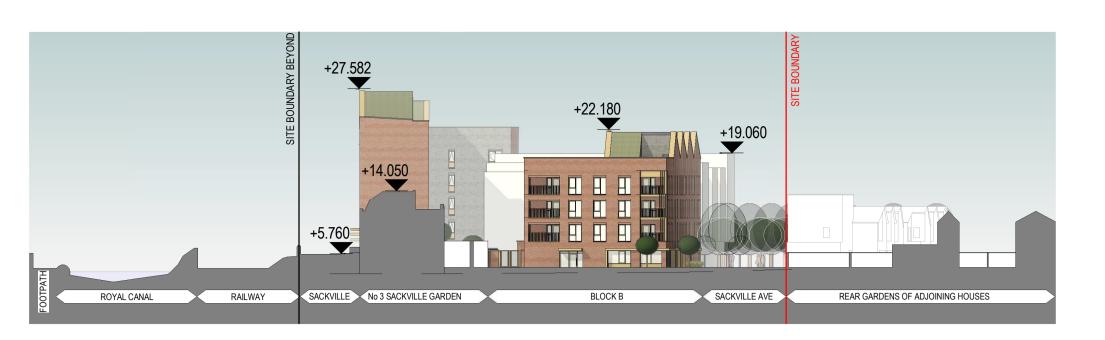

1 Site Elevations 1

Site Elevation 2

3 Site Elevation 3

4 Site Elevation 4

Notes: Do not scale from this drawing. Use figured dimensions only. All errors and omissions to be reported to the Architect. This drawing to be read in conjunction with relevant consultant's drawings.