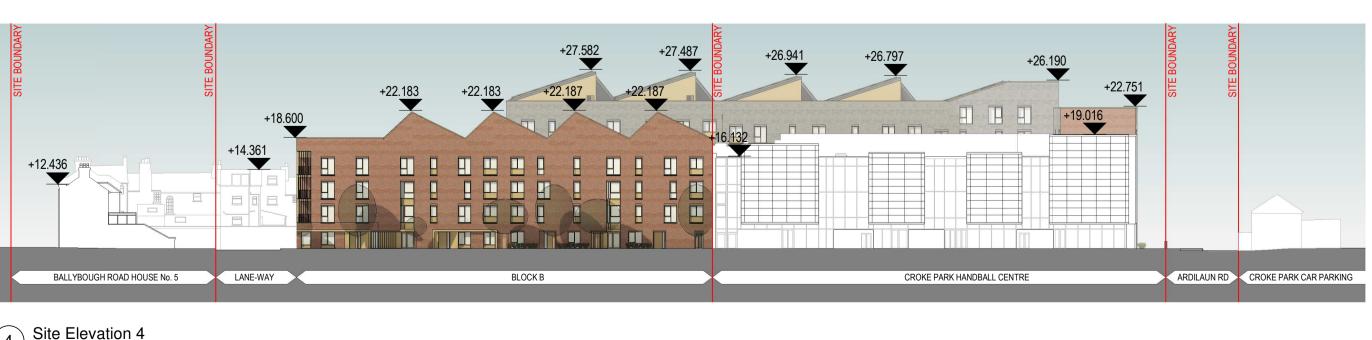

1 Site Elevations 1

Site Elevation 2

3 Site Elevation 3

4 Site Elevation 4

Notes: Do not scale from this drawing. Use figured dimensions only. All errors and omissions to be reported to the Architect. This drawing to be read in conjunction with relevant consultant's drawings.