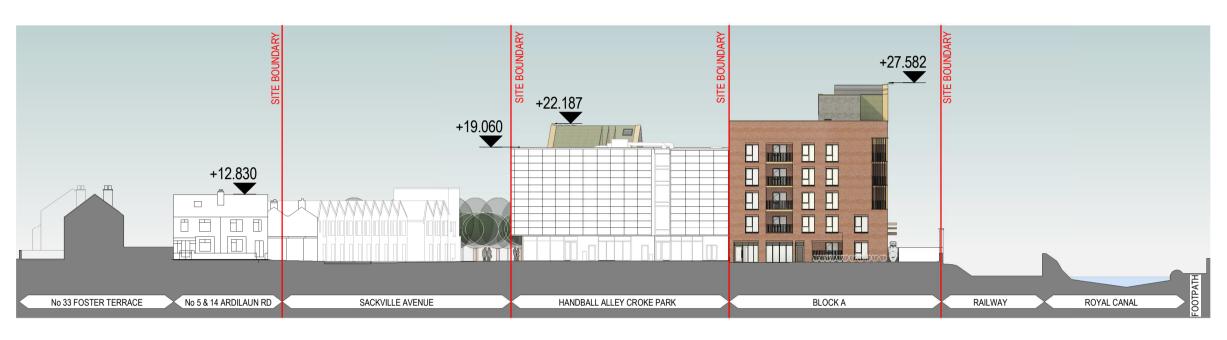

1 Site Elevations 1

Site Elevation 2

3 Site Elevation 3

4 Site Elevation 4

Notes: Do not scale from this drawing. Use figured dimensions only. All errors and omissions to be reported to the Architect. This drawing to be read in conjunction with relevant consultant's drawings.