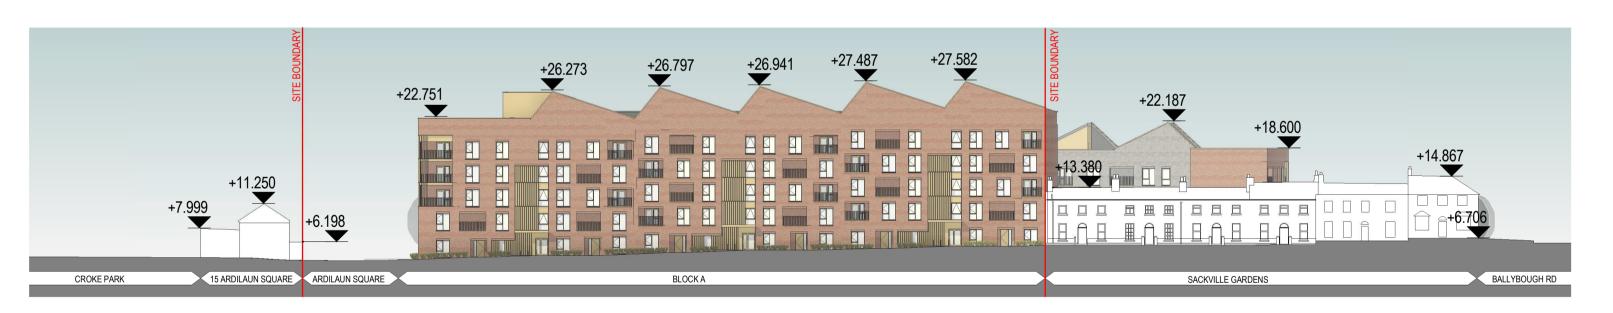

1 Site Elevations 1

Site Elevation 2

3 Site Elevation 3

4 Site Elevation 4

Notes: Do not scale from this drawing. Use figured dimensions only. All errors and omissions to be reported to the Architect. This drawing to be read in conjunction with relevant consultant's drawings.