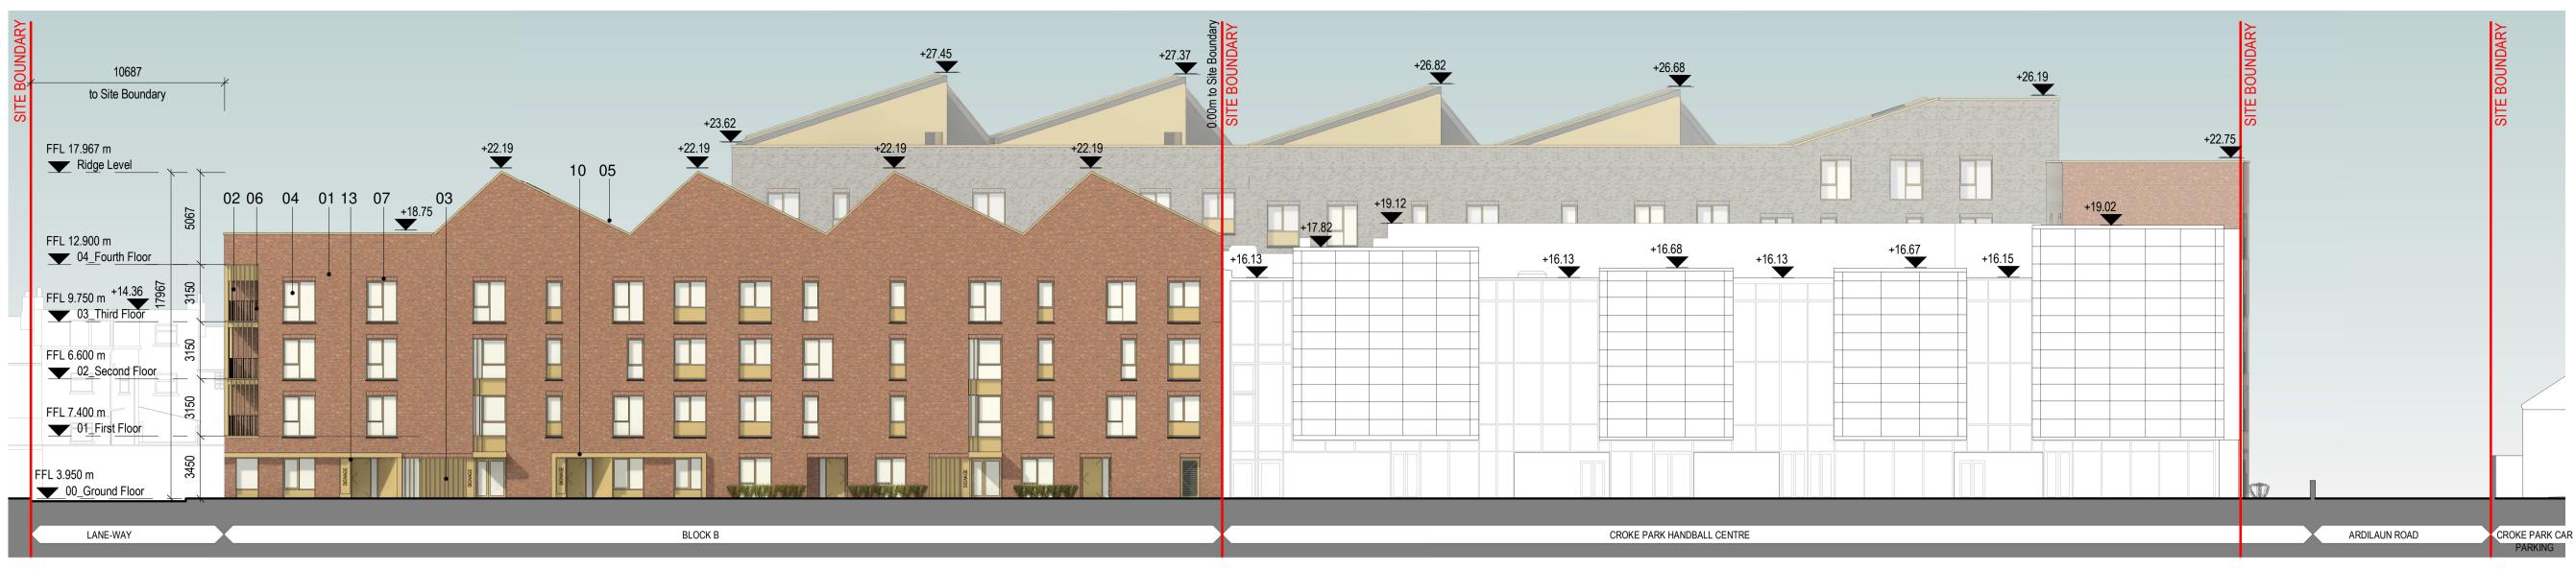

1 Block B - North East Elevation with Context

2 Block B - South West Courtyard Elevation with Context

3 Block B - North West Courtyard Elevation with Context

Notes:

Do not scale from this drawing. Use figured dimensions only.

ELEVATIONS KEY PLAN

 $\left( \right)$ N NW COURTYARD ELEVATION NE ELEVATION **BLOCK B** SW COURTYARD BLOCK A ELEVATION

## LEGEND:

Site Boundary

## Material Legend

- 1. Clay Brick to Selected Colour Type 1
- 2. Aluminium Fins to Selected Colour
- 3. Aluminium Fins and Glazed Screens to Selected Colour
- 4. Aluclad Doors and Windows to Selected Colour
- 5. Green Roof to Long Side of Pitched Roof
- 6. Painted Steel Balustrade to Selected Colour
- 7. Soldier Course Clay Brick to Selected Colour Type 1
- 8. Aluminium Fence to Selected Colour
- 9. Clay Brick to Selected Colour Type 2
- 10. Canopy to Entrance
- 11. Soldier Course Clay Brick to Selected Colour Type 2
- 12. Rendered Wall to Selected Colour
- 13. Signage