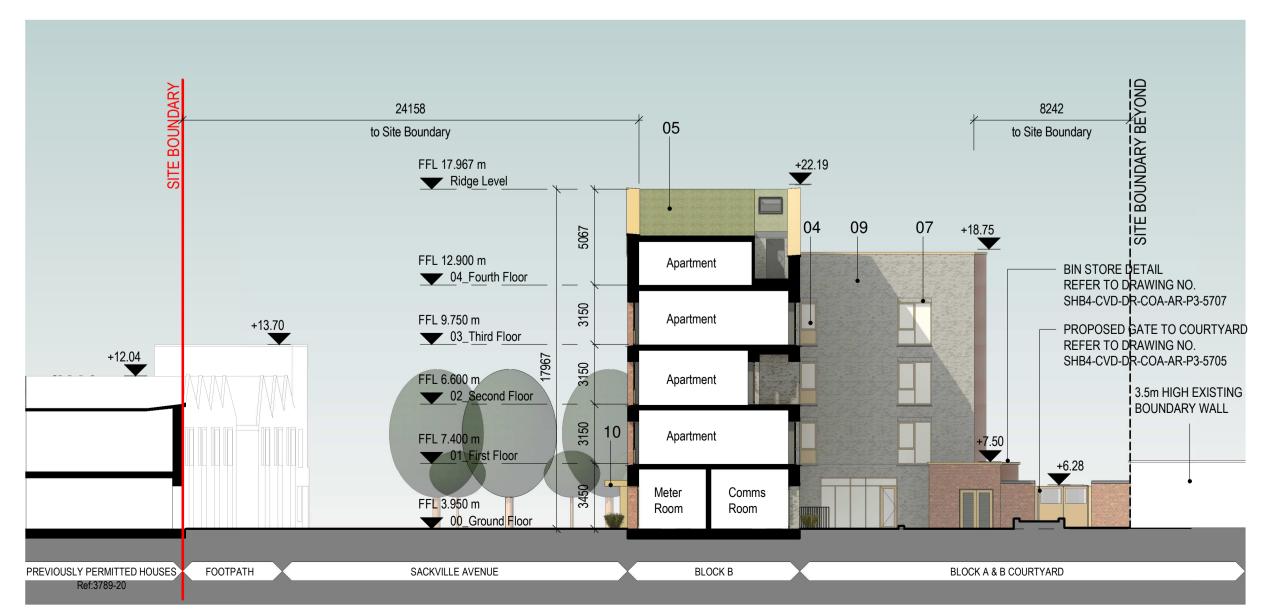

1 Block B - North East Elevation with Context

2 Block B - South West Courtyard Elevation with Context

3 Block B - North West Courtyard Elevation with Context

Notes:

Do not scale from this drawing. Use figured dimensions only.

ELEVATIONS KEY PLAN

 $\left( \right)$ N NW COURTYARD ELEVATION NE ELEVATION **BLOCK B** SW COURTYARD BLOCK A ELEVATION

## LEGEND:

Site Boundary

## Material Legend

- 1. Clay Brick to Selected Colour Type 1
- 2. Aluminium Fins to Selected Colour
- 3. Aluminium Fins and Glazed Screens to Selected Colour
- 4. Aluclad Doors and Windows to Selected Colour
- 5. Green Roof to Long Side of Pitched Roof
- 6. Painted Steel Balustrade to Selected Colour
- 7. Soldier Course Clay Brick to Selected Colour Type 1
- 8. Aluminium Fence to Selected Colour
- 9. Clay Brick to Selected Colour Type 2
- 10. Canopy to Entrance
- 11. Soldier Course Clay Brick to Selected Colour Type 2
- 12. Rendered Wall to Selected Colour
- 13. Signage