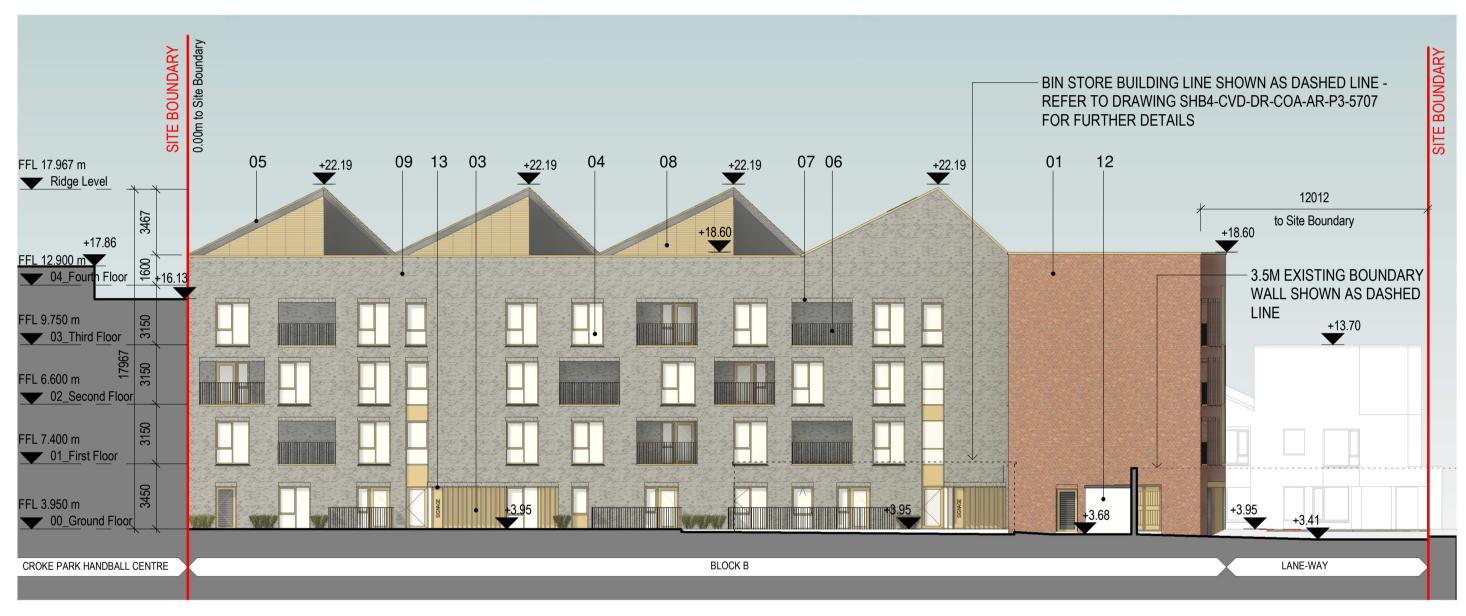

1 Block B - North East Elevation with Context

2 Block B - South West Courtyard Elevation with Context

3 Block B - North West Courtyard Elevation with Context

Notes:

Do not scale from this drawing. Use figured dimensions only.

ELEVATIONS KEY PLAN

 $\left( \right)$ N NW COURTYARD ELEVATION NE ELEVATION **BLOCK B** SW COURTYARD BLOCK A ELEVATION

## LEGEND:

Site Boundary

## Material Legend

- 1. Clay Brick to Selected Colour Type 1
- 2. Aluminium Fins to Selected Colour
- 3. Aluminium Fins and Glazed Screens to Selected Colour
- 4. Aluclad Doors and Windows to Selected Colour
- 5. Green Roof to Long Side of Pitched Roof
- 6. Painted Steel Balustrade to Selected Colour
- 7. Soldier Course Clay Brick to Selected Colour Type 1
- 8. Aluminium Fence to Selected Colour
- 9. Clay Brick to Selected Colour Type 2
- 10. Canopy to Entrance
- 11. Soldier Course Clay Brick to Selected Colour Type 2
- 12. Rendered Wall to Selected Colour
- 13. Signage