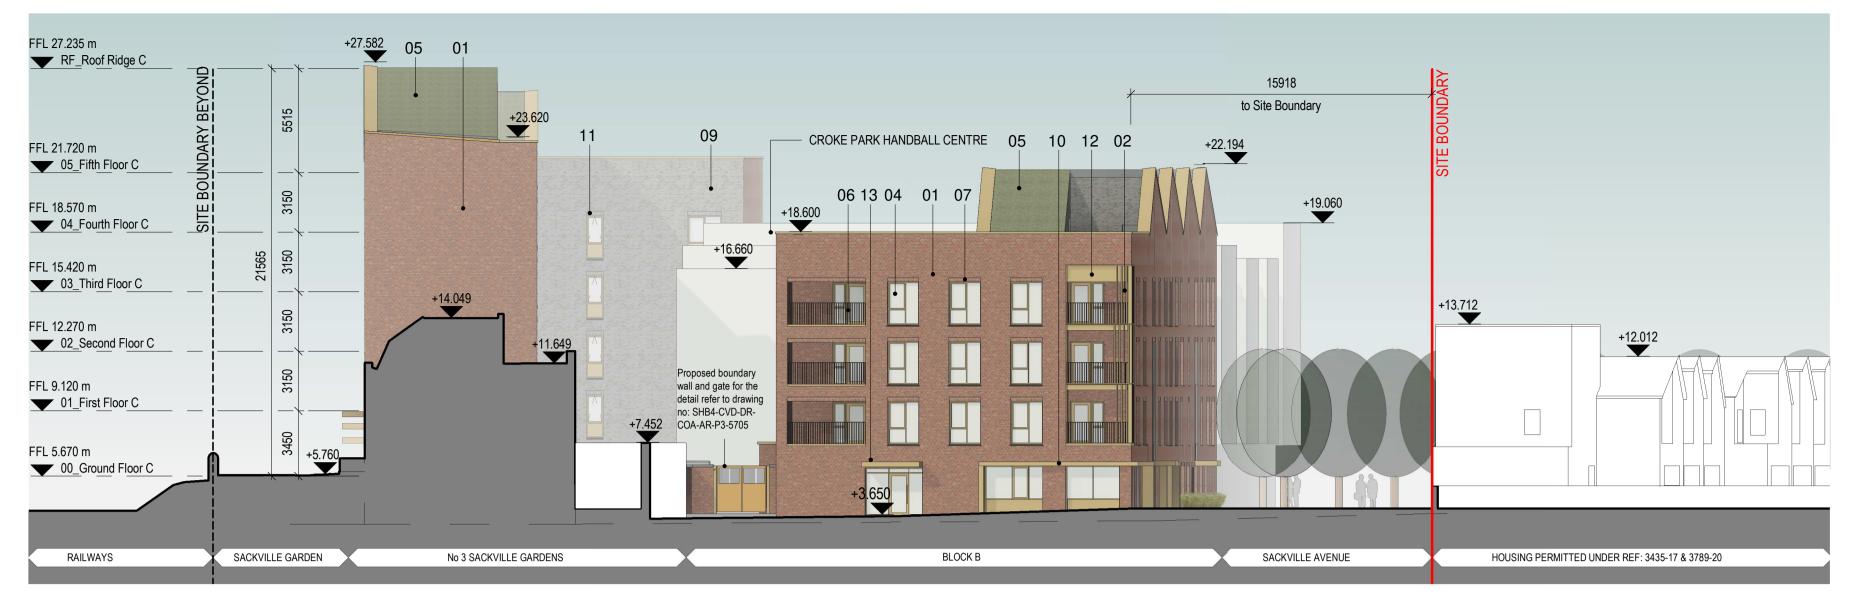

1 Block A & B - South East Elevation with Context

2 Block A - North West Elevation with Context

Block A - South East Courtyard Elevation

contractor design, and will be subject to certification as part of BCAR see Preliminary Inspection Plan for clarity on certification required. © This drawing or design may not be reproduced without permission. **ELEVATIONS KEY PLAN** SE COURTYARD ELEVATION **BLOCK B** NE COURTYARD BLOCK A SW ELEVATION ELEVATION LEGEND: Site Boundary -Material Legend 1. Clay Brick to Selected Colour Type 1 2. Aluminium Fins to Selected Colour 3. Aluminium Fins and Glazed Screens to Selected Colour 4. Aluclad Doors and Windows to Selected Colour

10. Canopy to Entrance11. Soldier Course Clay Brick to Selected Colour Type 2

7. Soldier Course Clay Brick to Selected Colour Type 1

12. Aluminium Solid Panel to Selected Colour

5. Green Roof to Long Side of Pitched Roof

8. Aluminium Fence to Selected Colour

9. Clay Brick to Selected Colour Type 2

6. Painted Steel Balustrade to Selected Colour

13. Signage

Notes:

Do not scale from this drawing. Use figured dimensions only.

unless otherwise noted.

All errors and omissions to be reported to the Architect.

This drawing to be read in conjunction with relevant consultant's drawings.

All dimensions are in millimetres and all levels are in meters to match Datums