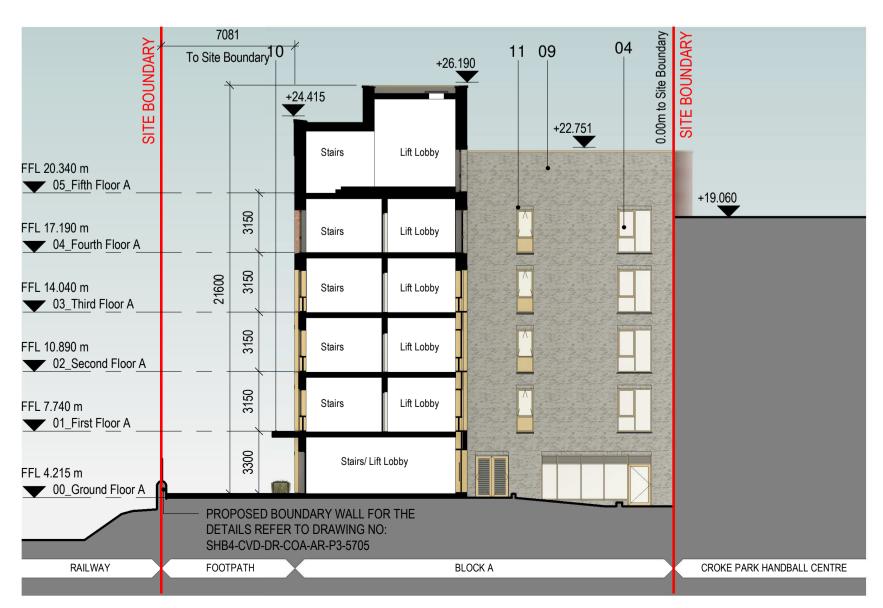

1 Block A & B - South East Elevation with Context

2 Block A - North West Elevation with Context

Block A - South East Courtyard Elevation

contractor design, and will be subject to certification as part of BCAR see Preliminary Inspection Plan for clarity on certification required. © This drawing or design may not be reproduced without permission. **ELEVATIONS KEY PLAN** SE COURTYARD ELEVATION **BLOCK B** NE COURTYARD BLOCK A SW ELEVATION ELEVATION LEGEND: Site Boundary -Material Legend 1. Clay Brick to Selected Colour Type 1 2. Aluminium Fins to Selected Colour 3. Aluminium Fins and Glazed Screens to Selected Colour 4. Aluclad Doors and Windows to Selected Colour

10. Canopy to Entrance11. Soldier Course Clay Brick to Selected Colour Type 2

7. Soldier Course Clay Brick to Selected Colour Type 1

12. Aluminium Solid Panel to Selected Colour

5. Green Roof to Long Side of Pitched Roof

8. Aluminium Fence to Selected Colour

9. Clay Brick to Selected Colour Type 2

6. Painted Steel Balustrade to Selected Colour

13. Signage

Notes:

Do not scale from this drawing. Use figured dimensions only.

unless otherwise noted.

All errors and omissions to be reported to the Architect.

This drawing to be read in conjunction with relevant consultant's drawings.

All dimensions are in millimetres and all levels are in meters to match Datums