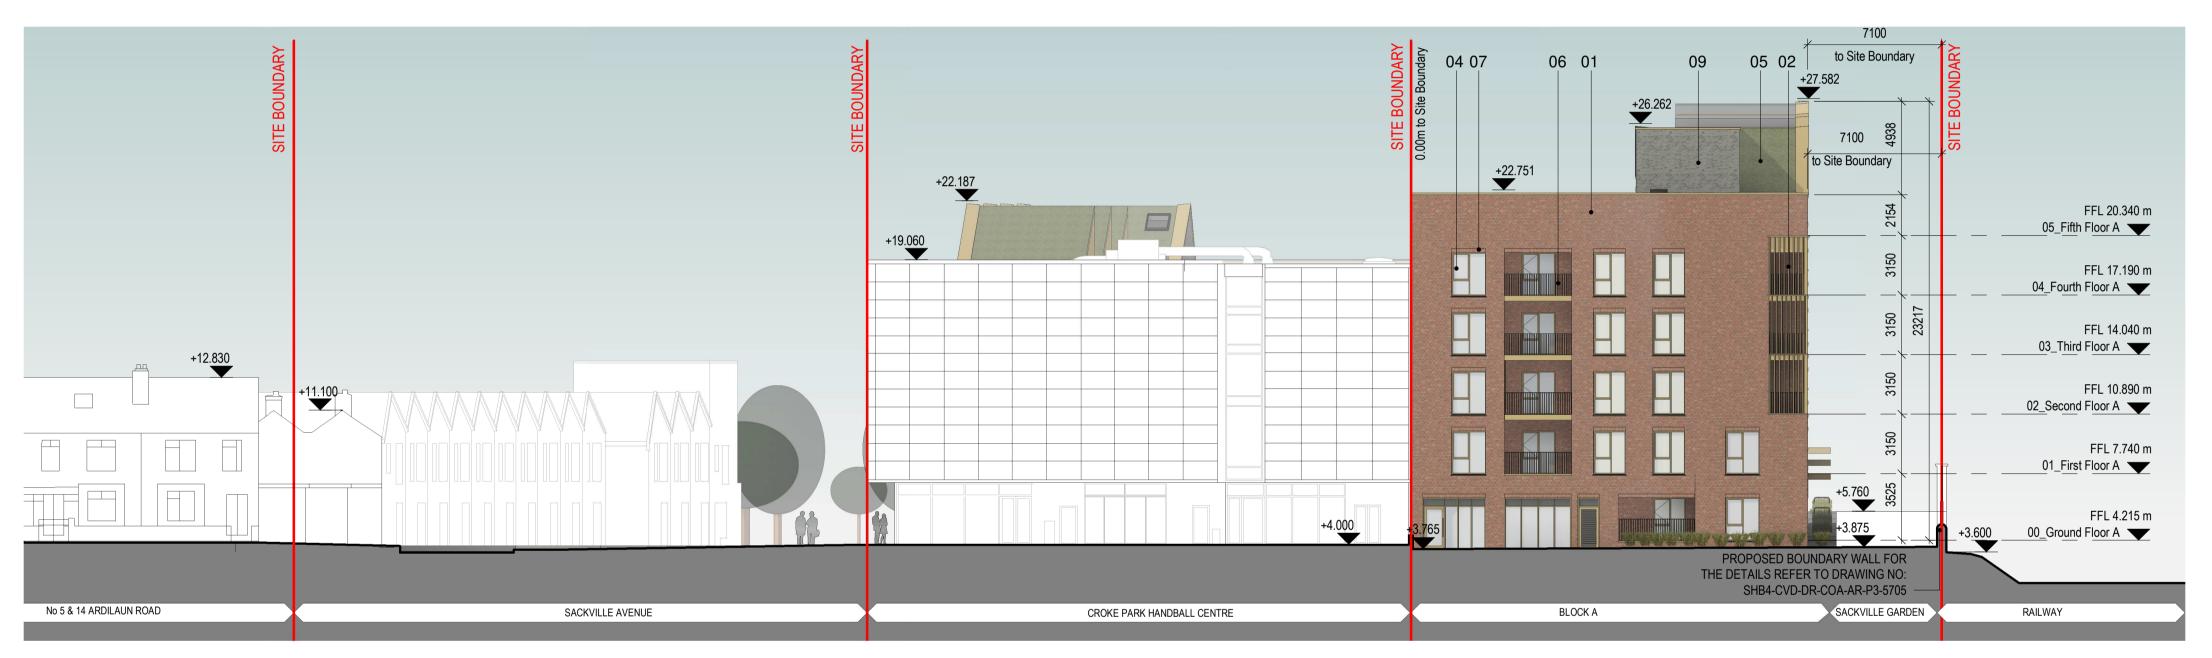

1 Block A & B - South East Elevation with Context

2 Block A - North West Elevation with Context

Block A - South East Courtyard Elevation

contractor design, and will be subject to certification as part of BCAR see Preliminary Inspection Plan for clarity on certification required. © This drawing or design may not be reproduced without permission. **ELEVATIONS KEY PLAN** SE COURTYARD ELEVATION **BLOCK B** NE COURTYARD BLOCK A SW ELEVATION ELEVATION LEGEND: Site Boundary -Material Legend 1. Clay Brick to Selected Colour Type 1 2. Aluminium Fins to Selected Colour 3. Aluminium Fins and Glazed Screens to Selected Colour 4. Aluclad Doors and Windows to Selected Colour

10. Canopy to Entrance11. Soldier Course Clay Brick to Selected Colour Type 2

7. Soldier Course Clay Brick to Selected Colour Type 1

12. Aluminium Solid Panel to Selected Colour

5. Green Roof to Long Side of Pitched Roof

8. Aluminium Fence to Selected Colour

9. Clay Brick to Selected Colour Type 2

6. Painted Steel Balustrade to Selected Colour

13. Signage

Notes:

Do not scale from this drawing. Use figured dimensions only.

unless otherwise noted.

All errors and omissions to be reported to the Architect.

This drawing to be read in conjunction with relevant consultant's drawings.

All dimensions are in millimetres and all levels are in meters to match Datums