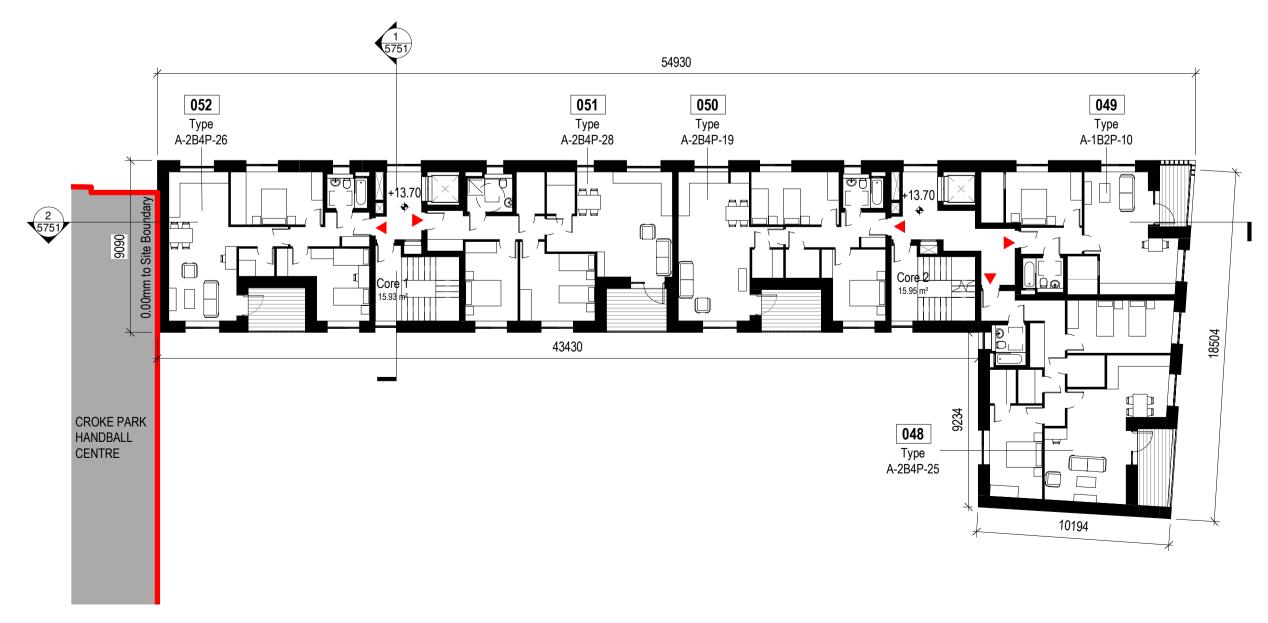

1 Block B-01-GA-First-Floor-Plan







3 Block B-03-GA-Third-Floor-Plan





## 5 Block B-RL-GA-Roof-Plan

1:200

## Notes:

Do not scale from this drawing. Use figured dimensions only.

All errors and omissions to be reported to the Architect. This drawing to be read in conjunction with relevant consultant's drawings. All dimensions are in millimetres and all levels are in meters to match Datums unless otherwise noted.

## Contractor Design Responsibility It is noted that there are many elements within the works that require

contractor design, and will be subject to certification as part of BCAR – see Preliminary Inspection Plan for clarity on certification required.

© This drawing or design may not be reproduced without permission.

## LEGEND:

Site Boundary

Proposed Building Entrances

Proposed Apartment Entrances

Exis