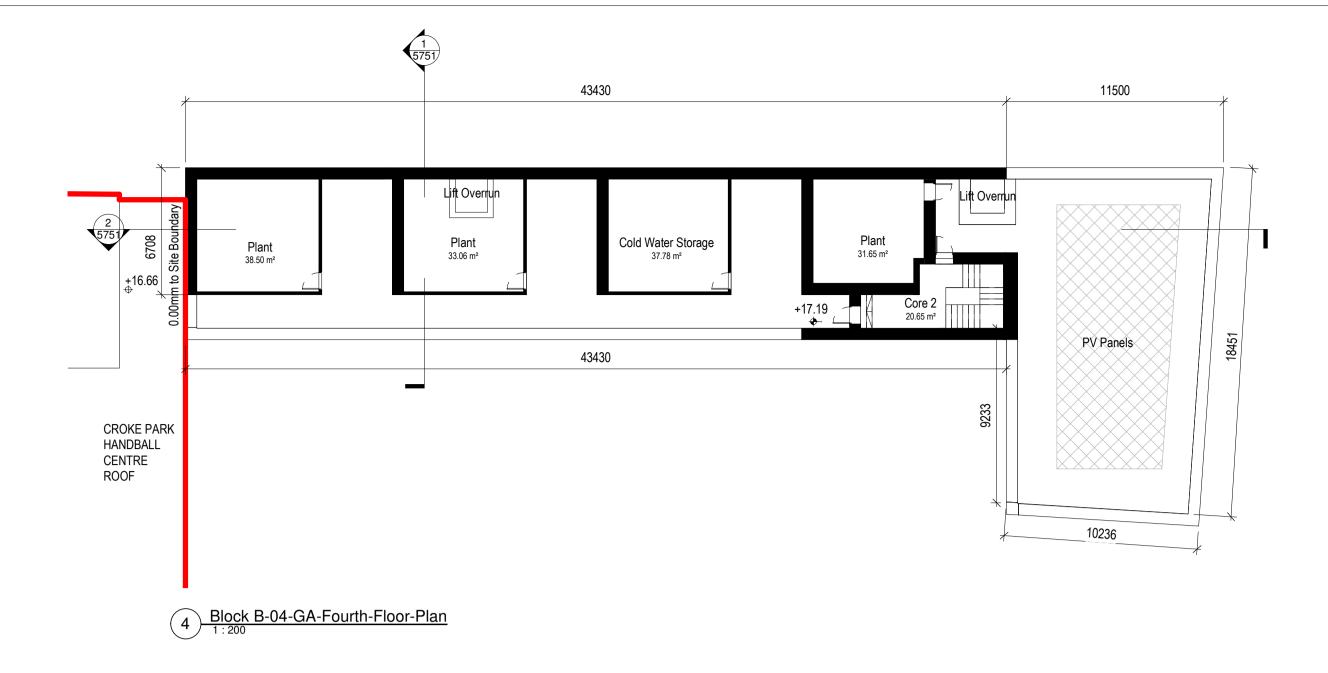

1 Block B-01-GA-First-Floor-Plan







3 Block B-03-GA-Third-Floor-Plan





## 5 Block B-RL-GA-Roof-Plan

1:200

## Notes:

Do not scale from this drawing. Use figured dimensions only.

All errors and omissions to be reported to the Architect. This drawing to be read in conjunction with relevant consultant's drawings. All dimensions are in millimetres and all levels are in meters to match Datums unless otherwise noted.

## Contractor Design Responsibility It is noted that there are many elements within the works that require

contractor design, and will be subject to certification as part of BCAR – see Preliminary Inspection Plan for clarity on certification required.

© This drawing or design may not be reproduced without permission.

## LEGEND:

Site Boundary

Proposed Building Entrances

Proposed Apartment Entrances

Existing Buildings

Community/Cultural/A