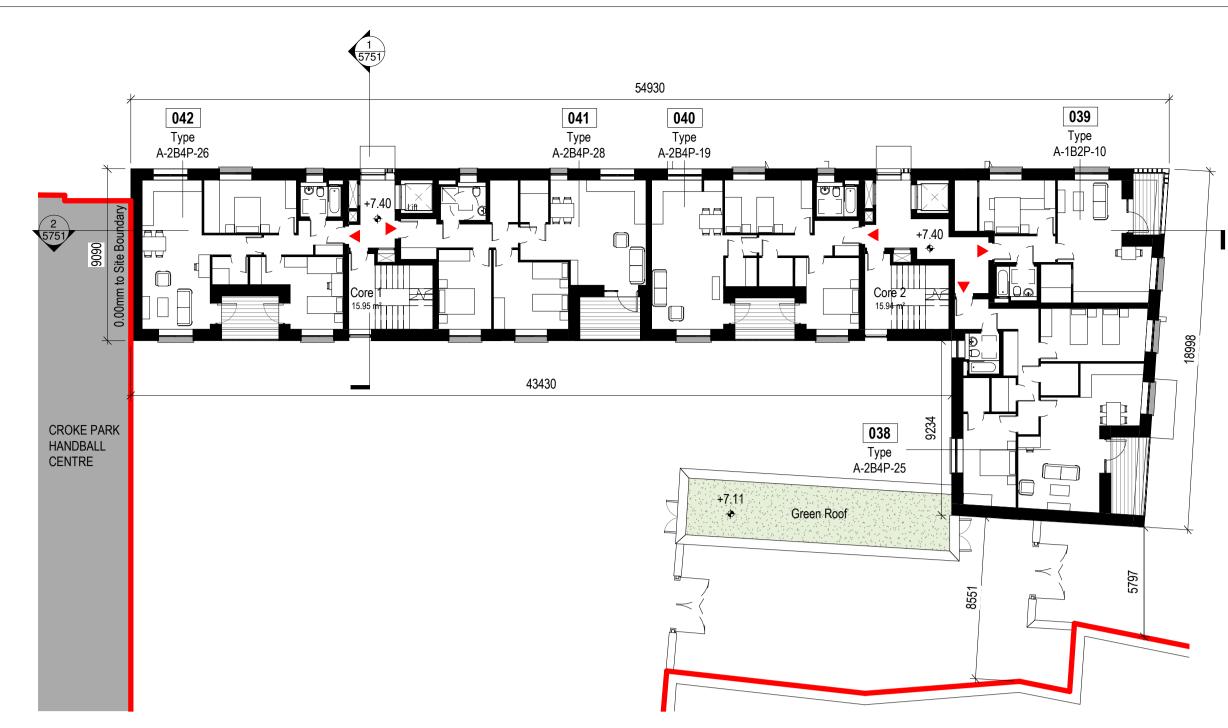

1 Block B-01-GA-First-Floor-Plan







3 Block B-03-GA-Third-Floor-Plan





## 5 Block B-RL-GA-Roof-Plan

1:200

## Notes:

Do not scale from this drawing. Use figured dimensions only.

All errors and omissions to be reported to the Architect. This drawing to be read in conjunction with relevant consultant's drawings. All dimensions are in millimetres and all levels are in meters to match Datums unless otherwise noted.

## Contractor Design Responsibility It is noted that there are many elements within the works that require

contractor design, and will be subject to certification as part of BCAR – see Preliminary Inspection Plan for clarity on certification required.

© This drawing or design may not be reproduced without permission.

## LEGEND:

Site Boundary

Proposed Building Entra