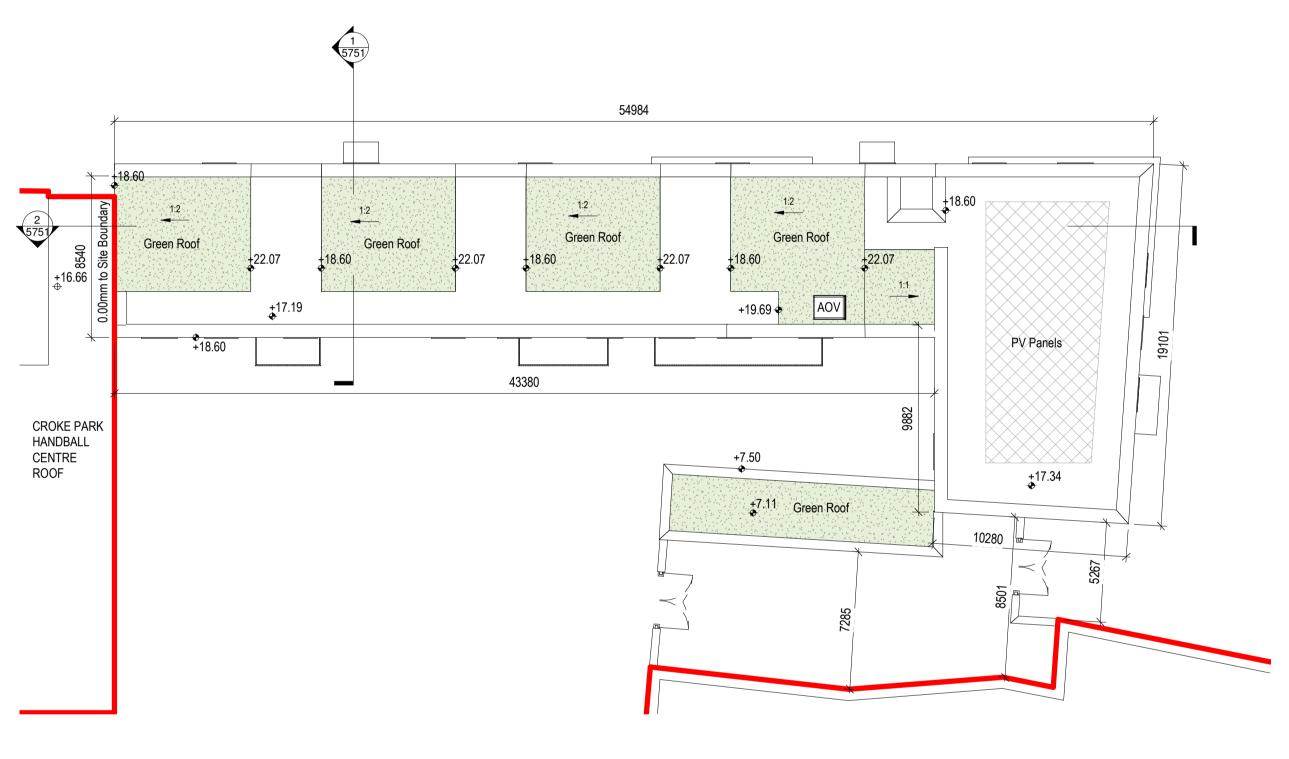

1 Block B-01-GA-First-Floor-Plan







3 Block B-03-GA-Third-Floor-Plan





## 5 Block B-RL-GA-Roof-Plan

1:200

## Notes:

Do not scale from this drawing. Use figured dimensions only.

All errors and omissions to be reported to the Architect. This drawing to be read in conjunction with relevant consultant's drawings. All dimensions are in millimetres and all levels are in meters to match Datums unless otherwise noted.

## Contractor Design Responsibility It is noted that there are many elements within the works that require

contractor design, and will be subject to certification as part of BCAR – see Preliminary Inspection Plan for clarity on certification required.

© This drawing or design may not be reproduced without permission.

## LEGEND:

Site Boundary

Proposed Building Entrances

Proposed Apartment Entrances

Existing Buildings

Community/Cultural/Art