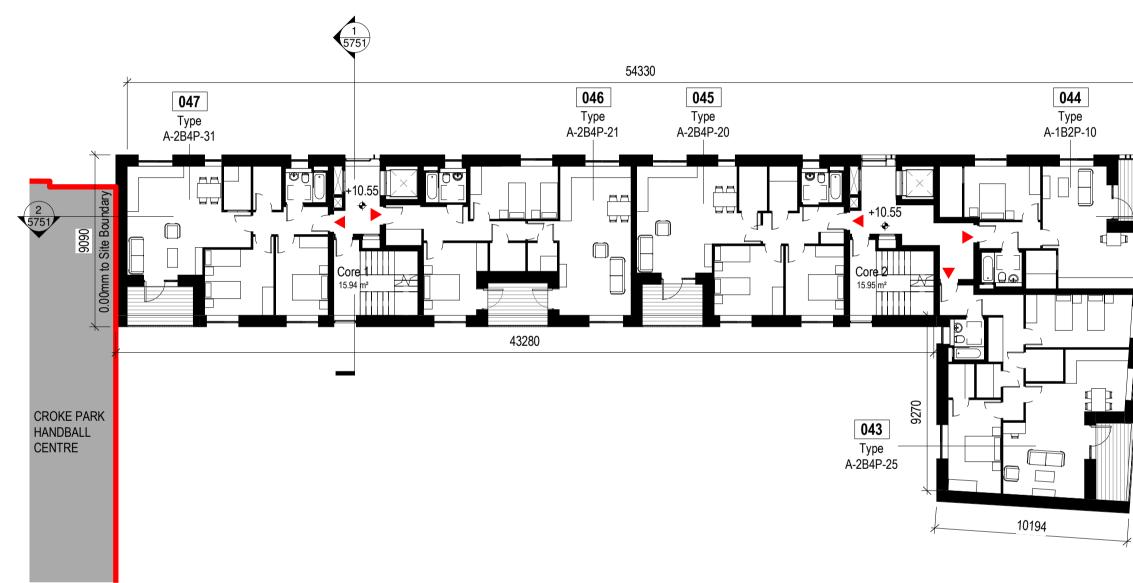

1 Block B-01-GA-First-Floor-Plan







3 Block B-03-GA-Third-Floor-Plan





## 5 Block B-RL-GA-Roof-Plan

1:200

## Notes:

Do not scale from this drawing. Use figured dimensions only.

All errors and omissions to be reported to the Architect. This drawing to be read in conjunction with relevant consultant's drawings. All dimensions are in millimetres and all levels are in meters to match Datums unless otherwise noted.

## Contractor Design Responsibility It is noted that there are many elements within the works that require

contractor design, and will be subject to certification as part of BCAR – see Preliminary Inspection Plan for clarity on certification required.

© This drawing or design may not be reproduced without permission.

## LEGEND:

Site Boundary

Proposed Building Entrances

Proposed Apartment Entrances