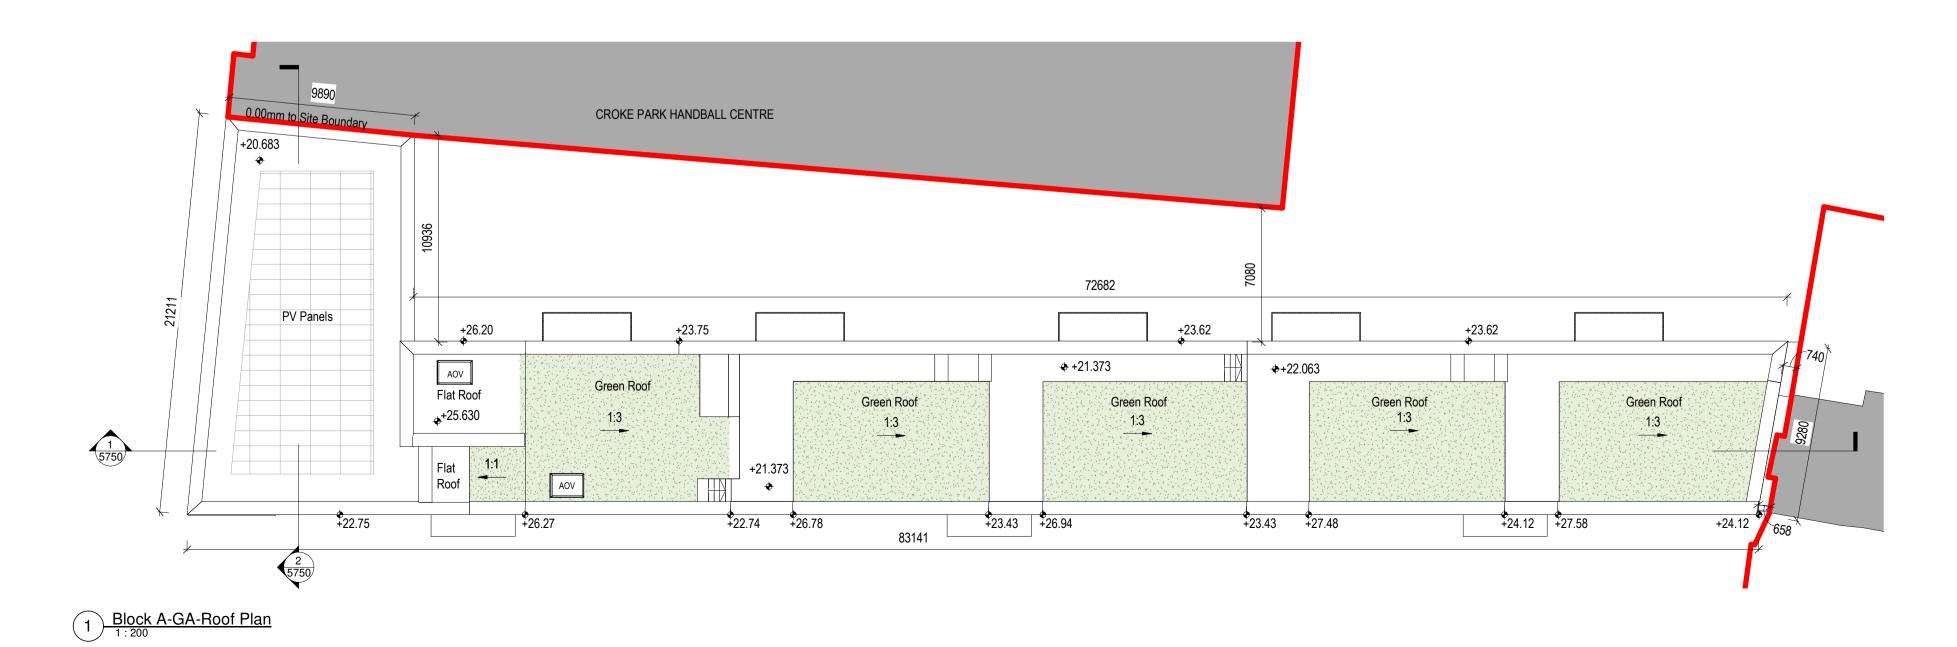

## LEGEND:

Site Boundary

Proposed Building Entrances

Proposed Apartment Entrances

Existing Buildings

Green Roof

KEY PLAN N BLOCK B BLOCK A Revisions: 12-04-2024 GK 24-07-2024 GK Date By 1 Pre-Part 8 Submission 2 |Part 8 Planning Submission Description Project: PPP SHB 4 - Croke Villas National Development Finance Agency and Dublin City Council Block A - Fourth, Fifth Floor and Roof Plans Drawing / Document Name: Project Number Project Site Type Originator Role Satus Sheet Number 2771 SHB4-CVD-DR-COA-AR-P3- 5722 Suitability Status : Purpose Code - Definition Revision: 2 P3 - For Planning Scale @ A1 Drawn: Checked: Date: 1 : 200 Gizem Kabasakal Paul Lennon 24-07-2024 COADA ARCHITECTS Mt Pleasant Business Ctr, Ranelagh, Dublin 6, D06 X7P8 Unit 8A Oran Point, Main St, Oranmore, Co. Galway 01 497 6766 | 091 788 325 | admin@coady.ie | www.coady.ie