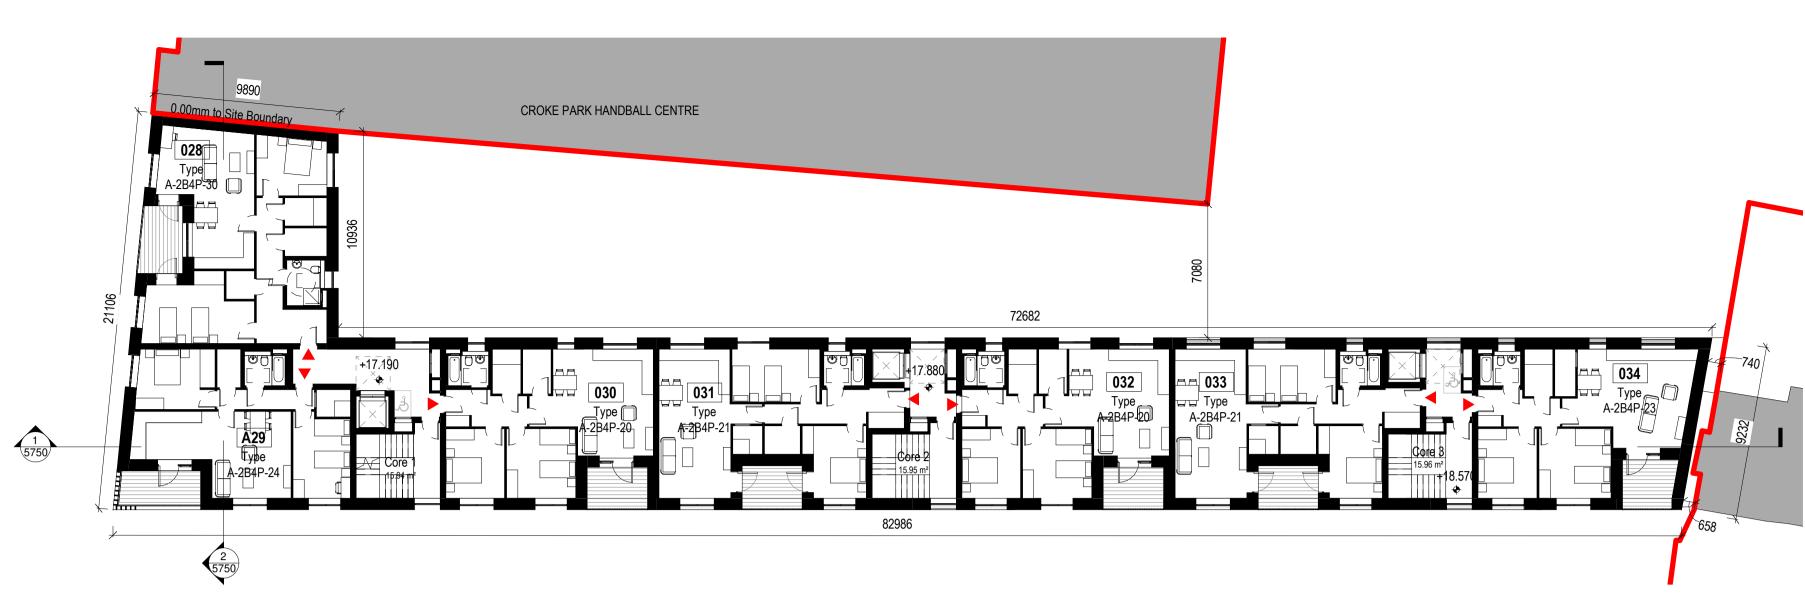

## LEGEND:

Site Boundary

Proposed Building Entrances

Proposed Apartment Entrances

Existing Buildings

Green Roof

KEY PLAN N BLOCK B BLOCK A Revisions: 12-04-2024 GK 24-07-2024 GK Date By 1 Pre-Part 8 Submission 2 |Part 8 Planning Submission Description Project: PPP SHB 4 - Croke Villas National Development Finance Agency and Dublin City Council Block A - Fourth, Fifth Floor and Roof Plans Drawing / Document Name: Project Number Project Site Type Originator Role Satus Sheet Number 2771 SHB4-CVD-DR-COA-AR-P3- 5722 Suitability Status : Purpose Code - Definition Revision: 2 P3 - For Planning Scale @ A1 Drawn: Checked: Date: 1 : 200 Gizem Kabasakal Paul Lennon 24-07-2024 COADA ARCHITECTS Mt Pleasant Business Ctr, Ranelagh, Dublin 6, D06 X7P8 Unit 8A Oran Point, Main St, Oranmore, Co. Galway 01 497 6766 | 091 788 325 | admin@coady.ie | www.coady.ie