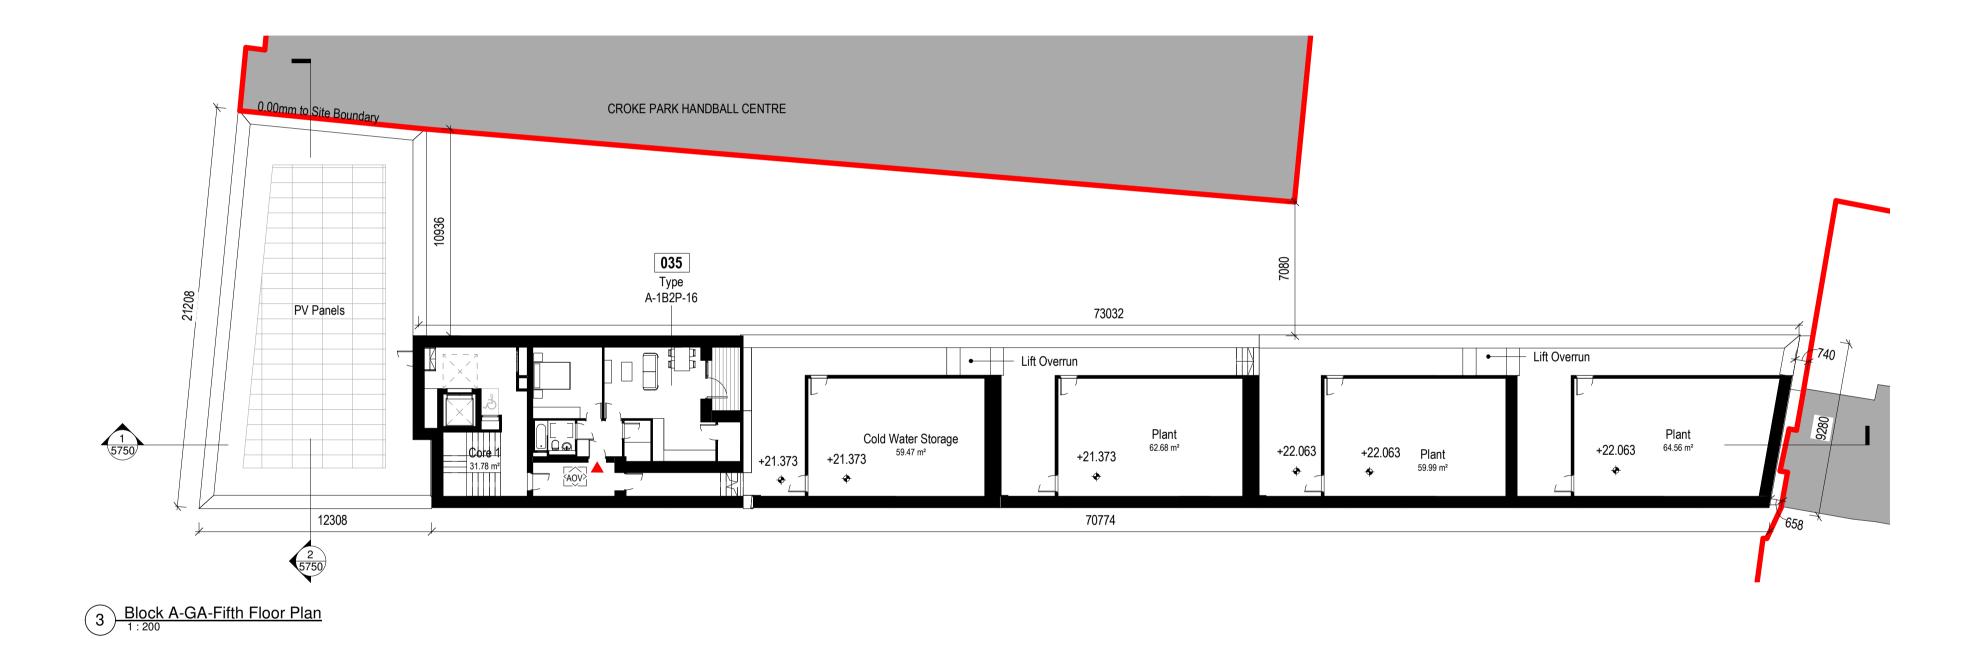

## LEGEND:

Site Boundary

Proposed Building Entrances

Proposed Apartment Entrances

Existing Buildings

Green Roof

KEY PLAN N BLOCK B BLOCK A Revisions: 12-04-2024 GK 24-07-2024 GK Date By 1 Pre-Part 8 Submission 2 |Part 8 Planning Submission Description Project: PPP SHB 4 - Croke Villas National Development Finance Agency and Dublin City Council Block A - Fourth, Fifth Floor and Roof Plans Drawing / Document Name: Project Number Project Site Type Originator Role Satus Sheet Number 2771 SHB4-CVD-DR-COA-AR-P3- 5722 Suitability Status : Purpose Code - Definition Revision: 2 P3 - For Planning Scale @ A1 Drawn: Checked: Date: 1 : 200 Gizem Kabasakal Paul Lennon 24-07-2024 COADA ARCHITECTS Mt Pleasant Business Ctr, Ranelagh, Dublin 6, D06 X7P8 Unit 8A Oran Point, Main St, Oranmore, Co. Galway 01 497 6766 | 091 788 325 | admin@coady.ie | www.coady.ie