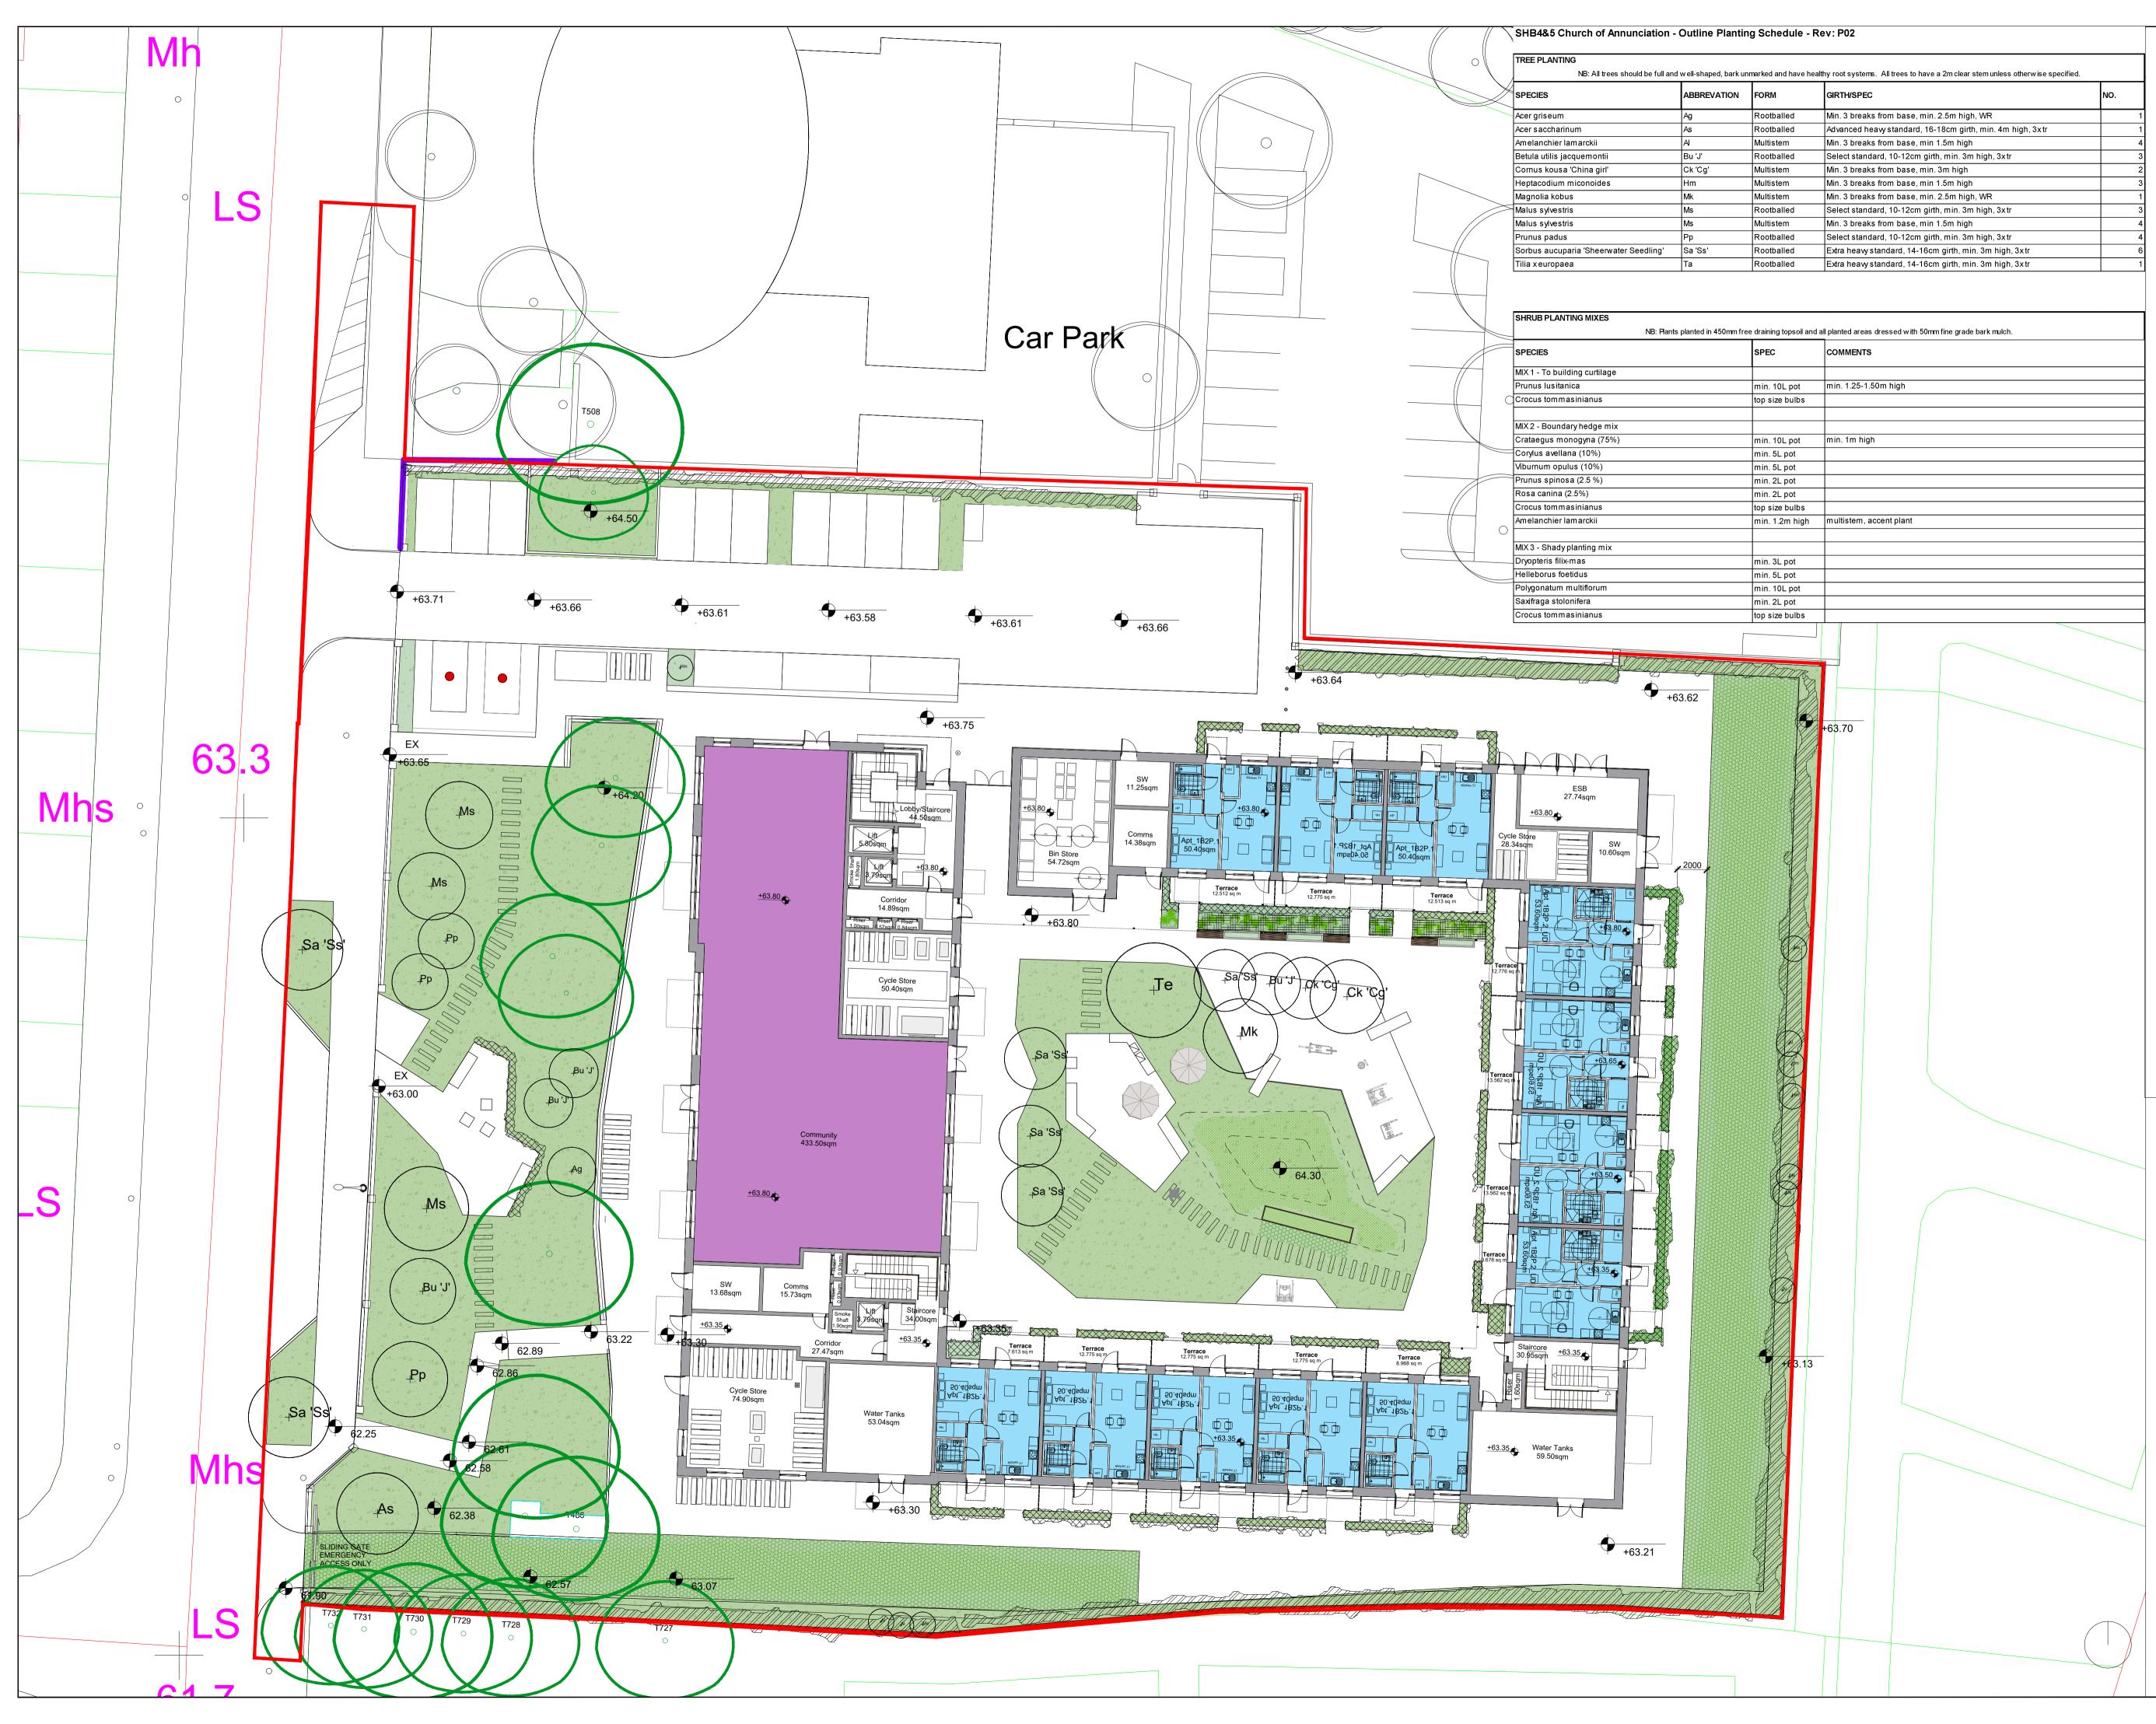

## PLANTING

Amenity Grass seeding on min. 150mm approved topsoil

**Grass (meadow)** Amenity Grass seeding maintenained as meadow

Existing Trees for retention

survey

and spec

Grass

Refer to arboricultural drawings and

Reinforced grass Loksand stabiliser, seeded with amenity grass mix and maintained as meadow

Shrub mix 1 Refer to planting schedule

Shrub mix 2 Refer to planting schedule

Shady planting mix Refer to planting schedule ┉┉┉ 

01 Multistems/shady mix added 10.06.24 REV DESCRIPTION DATE

## Mitchell 🕂 Associates

PROJECT TITLE: Social Housing Bundle 4 CLIENT:

Dublin City Council

DRAWING NAME: CAF Outline Planting Plan DRAWING NUMBER: 0005 JOB NUMBER: LSOC003

DRAWN BY Andres Echeverry **DATE** 10.06.2024 CHECKED **STATUS:** PLANNING **SCALE:** 1:200 @ A1 REVISION 01