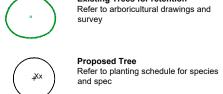

## PLANTING

Amenity Grass seeding on min. 150mm approved topsoil

**Grass (meadow)** Amenity Grass seeding maintenained as meadow

Existing Trees for retention

survey

and spec

Grass

Refer to arboricultural drawings and