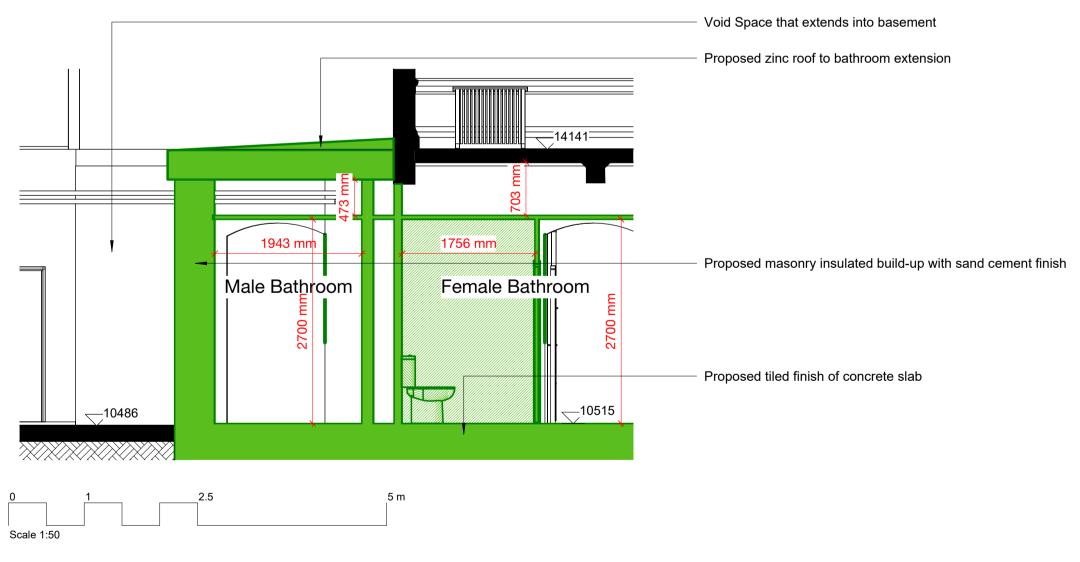

## Proposed Basement Bathroom Section 1:50

| IVEA | Description                | Date     |                                    |
|------|----------------------------|----------|------------------------------------|
| P01  | Planning Part 8 - For Info | 28/02/24 |                                    |
| P02  | Planning Part 8 - For Info | 15/03/24 | Copyright Hawkins\Brown Arch       |
| P03  | Planning Part 8 - For Info | 26/03/24 | No implied licence exists. This of |
|      |                            |          | be used to calculate areas for the |
|      |                            |          | valuation. Do not scale this draw  |
|      |                            |          | dimensions to be checked on t      |
|      |                            |          | contractor and such dimension      |
|      |                            |          | responsibility. All work must con  |
|      |                            |          | Dritioh Ctandarda and Duilding I   |