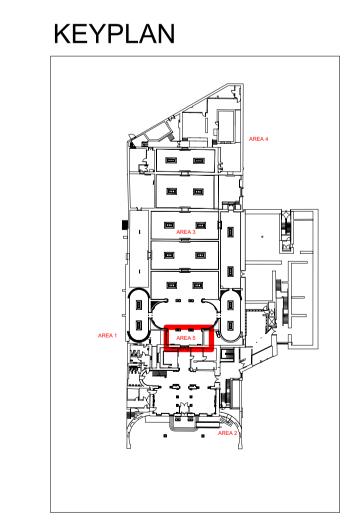

|
| other consultant information.                      |
|                                                    |



| Drawing No.  | Rev        | Purpose of Issue | Drawing                                     |
|--------------|------------|------------------|---------------------------------------------|
| CMN          | AC         | S2               | D01 F2X9                                    |
| Drawn By     | Checked By | Status           | Dublin 1,                                   |
| As indicated | 26/03/24   | 220152           | Hugh Lane Gallery,<br>Parnell Square North, |
| Scale @ A1   | Date       | Job Number       | Project                                     |

Issued for

Information

PSL-HBA-HL-XX-DR-A-080825

Hugh Lane Gallery - Proposed

Basement Bathrooms 2 of 2



Hawkins\ Brown

The Greenway, Block C,

Ardilaun Court, 112-114 St Stephen's Green, Dublin 2, D02 TD28 mail@hawkinsbrown.com