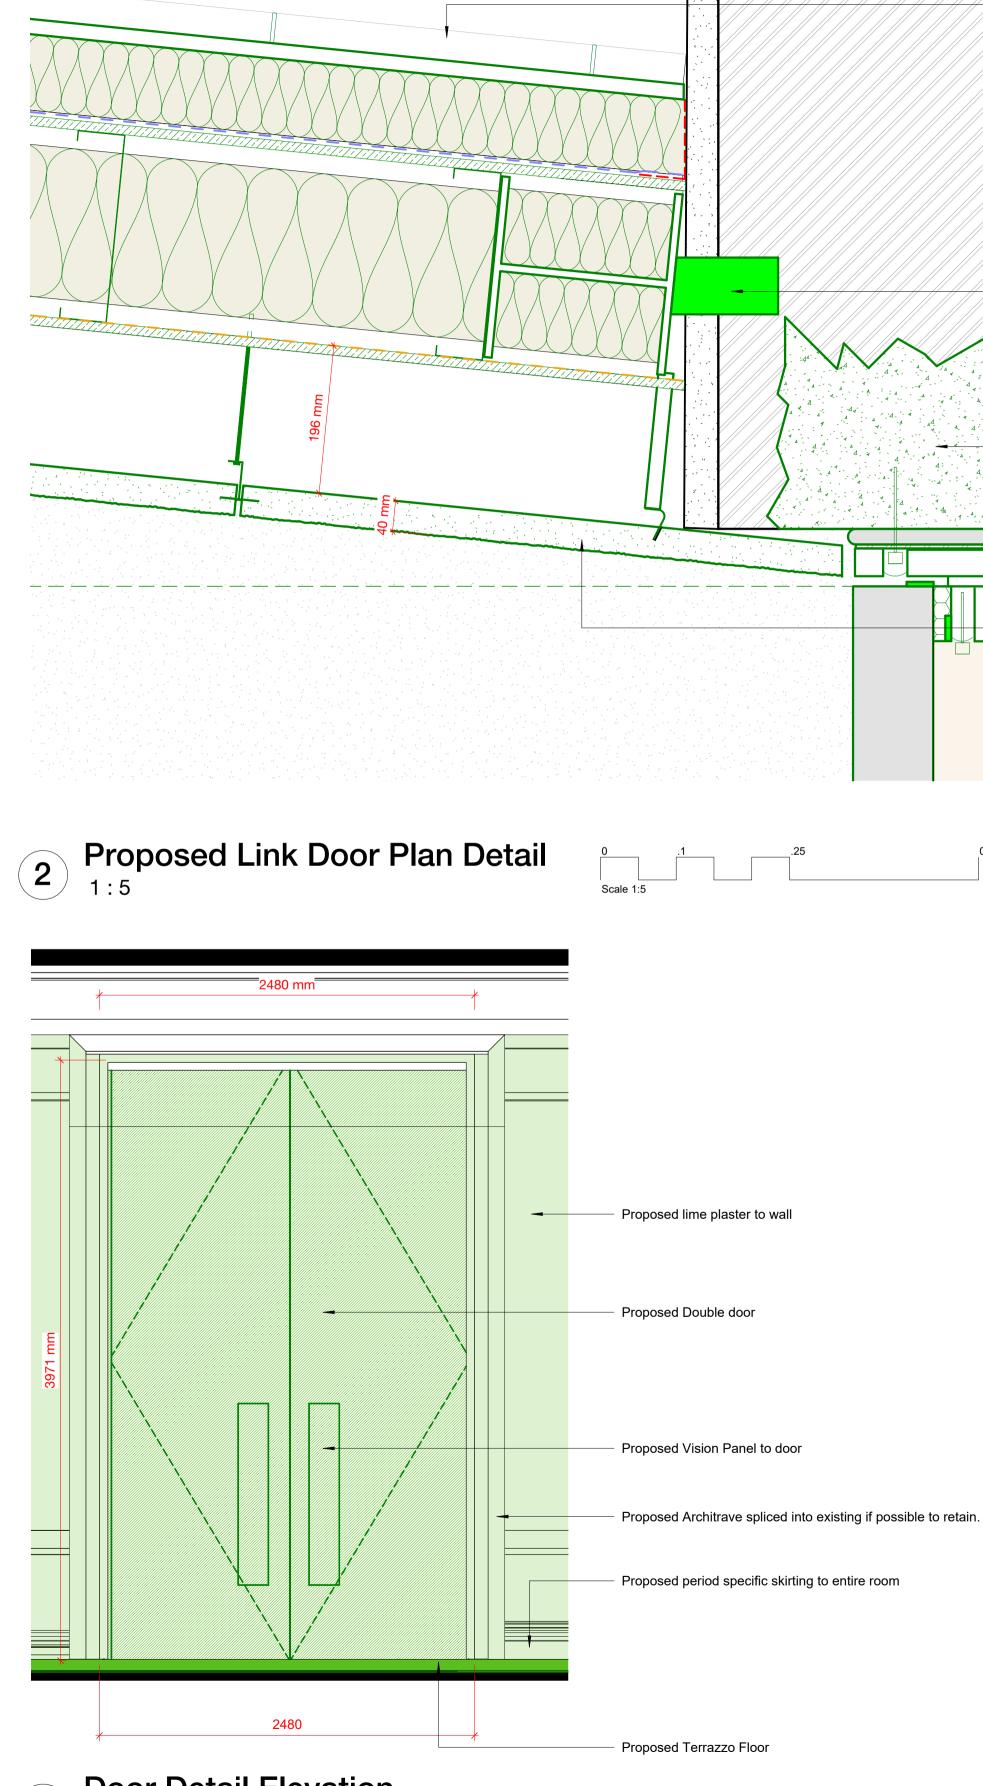

## AREA 1

0 1000 mm 2000 mm SCALE 1:25

0 5 m

Material Palette

Door material Bronze Finish

Interior to Link Wicklow Granite

Proposed Terrazzo Floor

Exterior to Link Standing Seam Zinc

Floor to Link Wicklow Granite