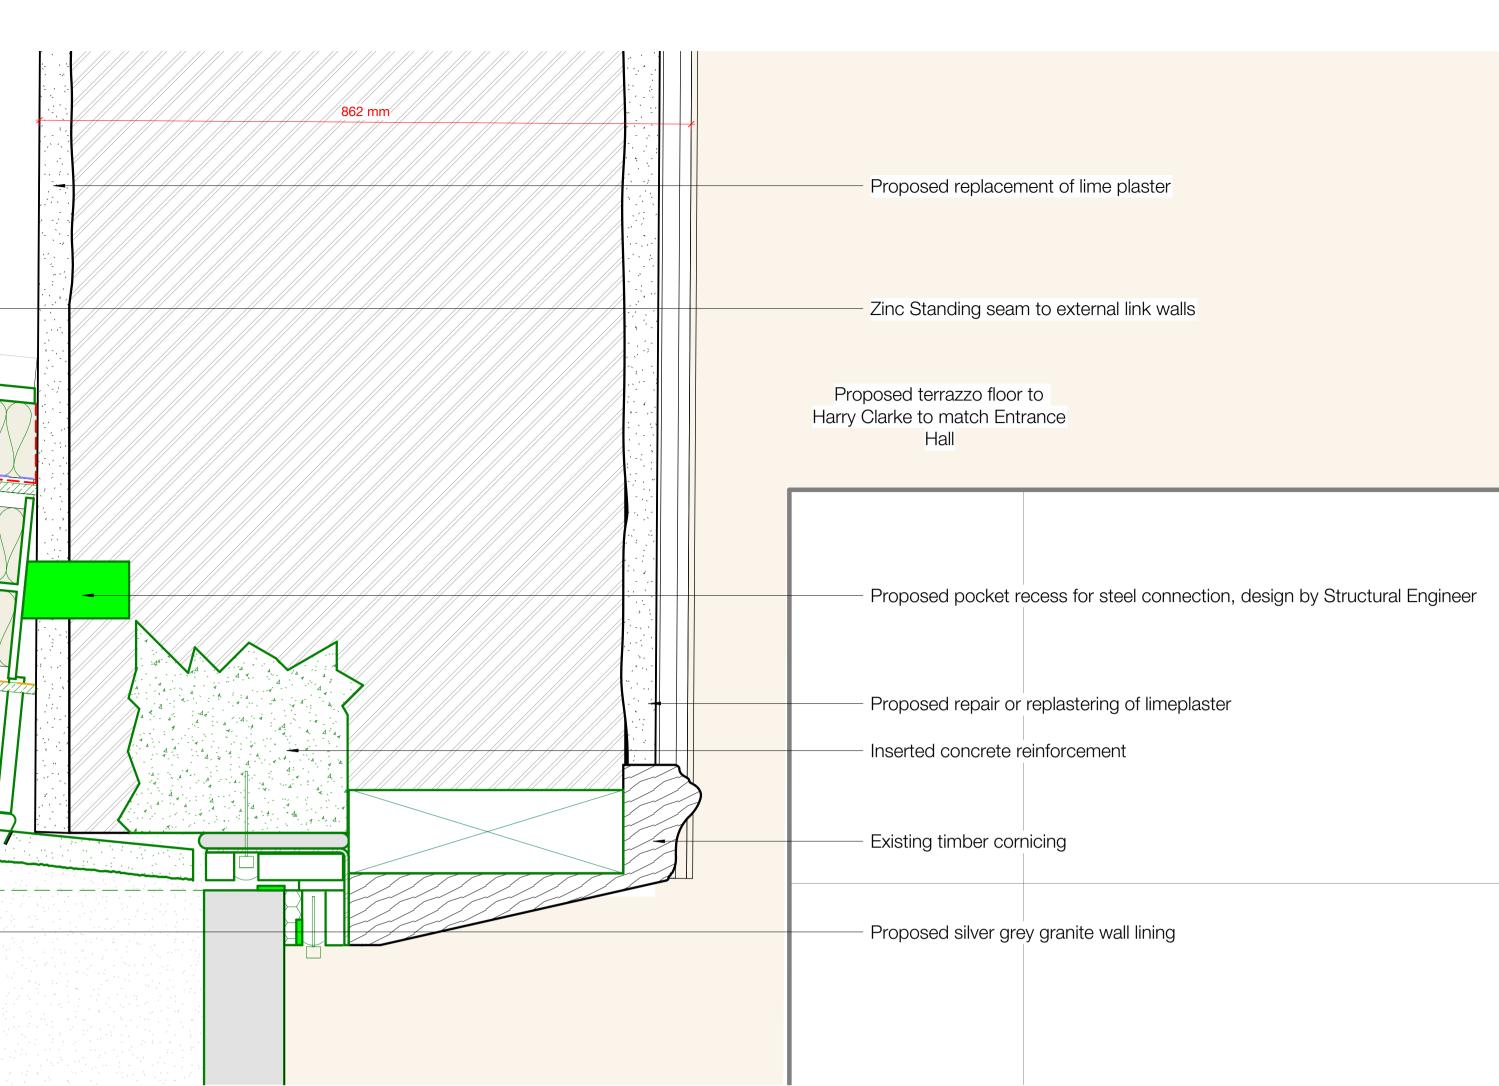

## AREA 1

0 1000 mm 2000 mm SCALE 1:25

0 5 m

Material Palette

Door material Bronze Finish

Interior to Link Wicklow Granite

Proposed Terrazzo Floor

Exterior to Link Standing Seam Zinc

Floor to Link Wicklow Granite