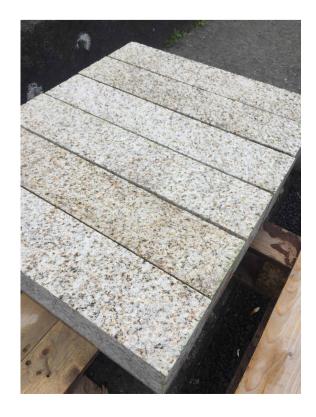

## AREA 1

0 1000 mm 2000 mm SCALE 1:25

0 5 m

Material Palette

Door material Bronze Finish

Interior to Link Wicklow Granite

Proposed Terrazzo Floor

Exterior to Link Standing Seam Zinc

Floor to Link Wicklow Granite