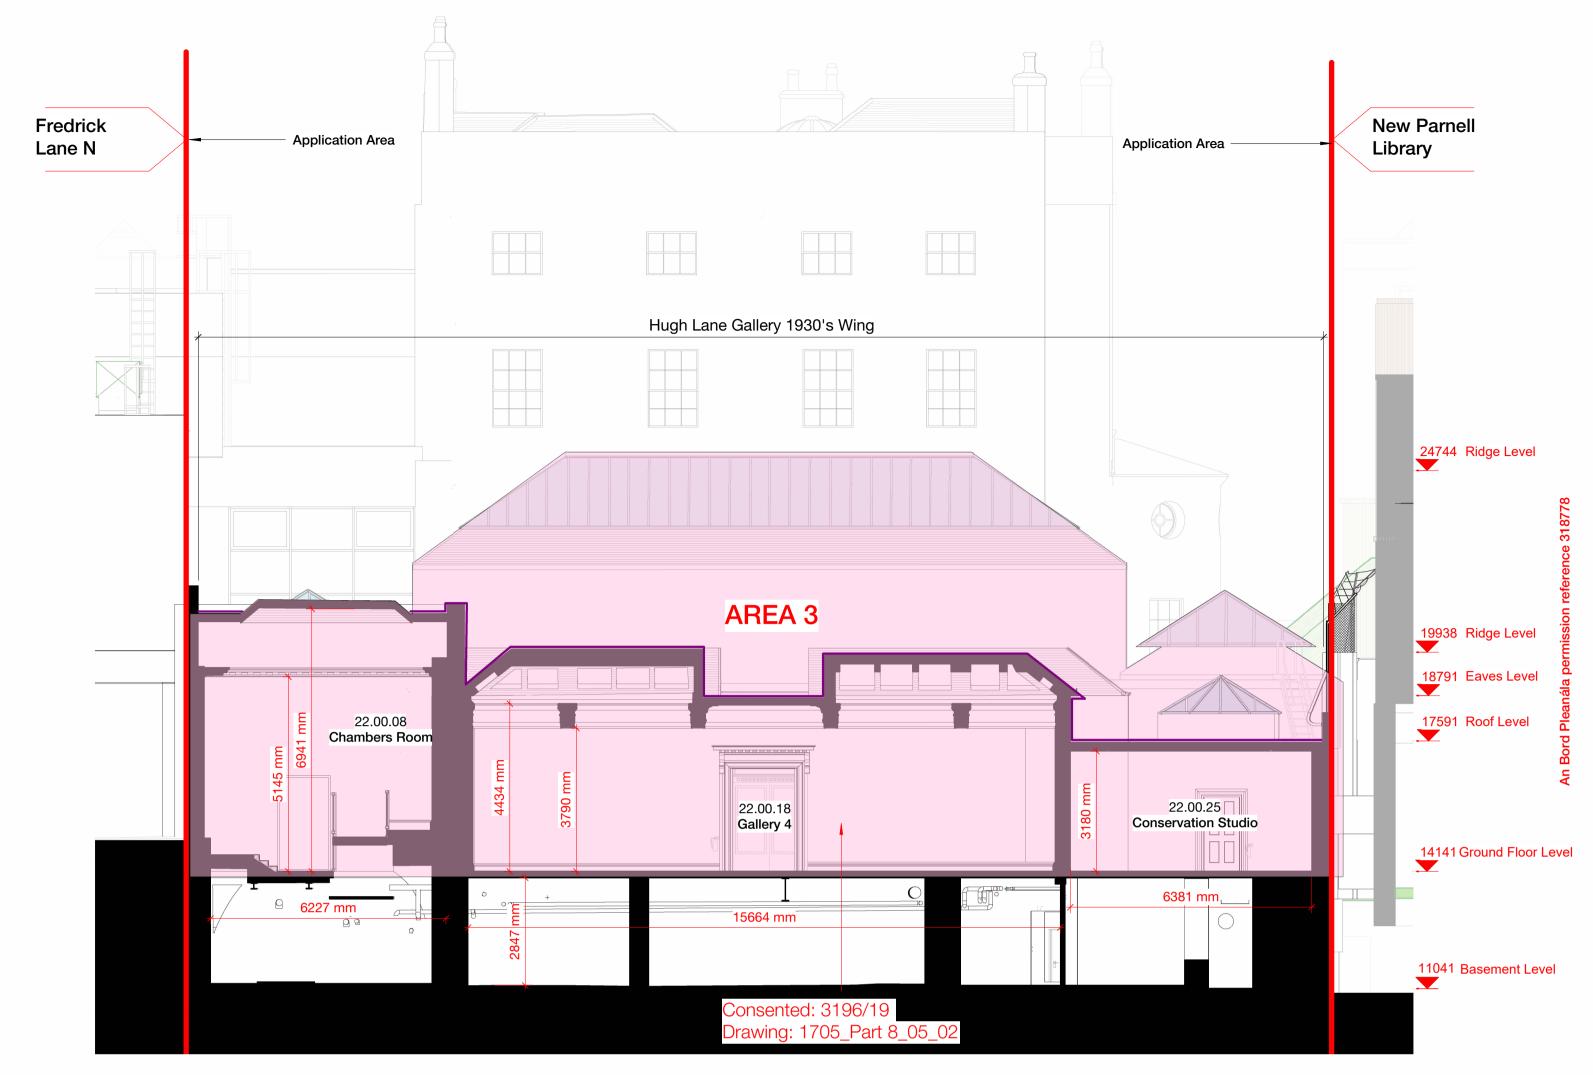

## Proposed - Section C-C

| Rev | Description                               | Date     |     |
|-----|-------------------------------------------|----------|-----|
| P01 | Part 8 Planning Pack - Review and Comment | 17/10/23 |     |
| P02 | Part 8 Planning - For Review and Comment  | 10/11/23 | (   |
| P03 | Part 8 Planning - Information             | 17/11/23 | 1   |
| P04 | Planning Part 8 - For Info                | 28/02/24 |     |
| P05 | Planning Part 8 - For Info                | 15/03/24 | l k |
|     |                                           |          |     |

| <u>KEY</u> |                                    |                                             |                     |  |
|------------|------------------------------------|---------------------------------------------|---------------------|--|
| _          | Application Area                   | All work to the appr<br>Conservation Office |                     |  |
|            | Proposed                           | All work subject to                         | detail design.      |  |
| 1//        | Existing (Not part of Application) | , iii woni ousjoot to t                     | aotan doolgin       |  |
|            | Consented: 3196/19                 | AREA 1                                      | Area<br>indentifier |  |
|            | Changes to Consented               |                                             |                     |  |
|            |                                    |                                             |                     |  |