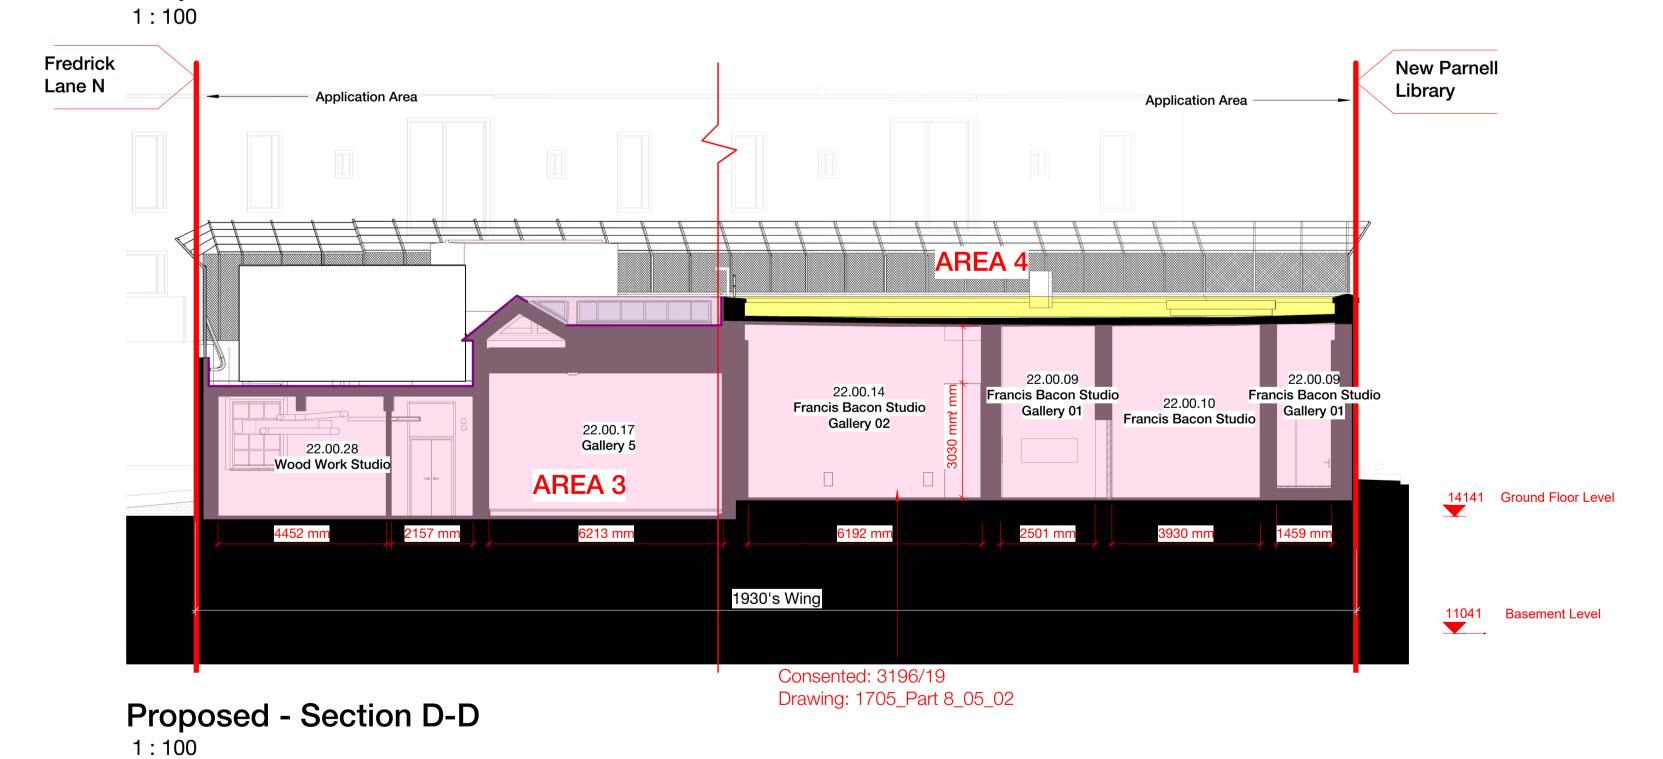

## Proposed - Section C-C

| Rev | Description                               | Date     |     |
|-----|-------------------------------------------|----------|-----|
| P01 | Part 8 Planning Pack - Review and Comment | 17/10/23 |     |
| P02 | Part 8 Planning - For Review and Comment  | 10/11/23 | (   |
| P03 | Part 8 Planning - Information             | 17/11/23 | 1   |
| P04 | Planning Part 8 - For Info                | 28/02/24 |     |
| P05 | Planning Part 8 - For Info                | 15/03/24 | l k |
|     |                                           |          |     |

| <u>KEY</u> |                                    |                                             |                     |  |
|------------|------------------------------------|---------------------------------------------|---------------------|--|
| _          | Application Area                   | All work to the appr<br>Conservation Office |                     |  |
|            | Proposed                           | All work subject to                         | detail design.      |  |
| 1//        | Existing (Not part of Application) | , iii woni ousjoot to t                     | aotan doolgin       |  |
|            | Consented: 3196/19                 | AREA 1                                      | Area<br>indentifier |  |
|            | Changes to Consented               |                                             |                     |  |
|            |                                    |                                             |                     |  |