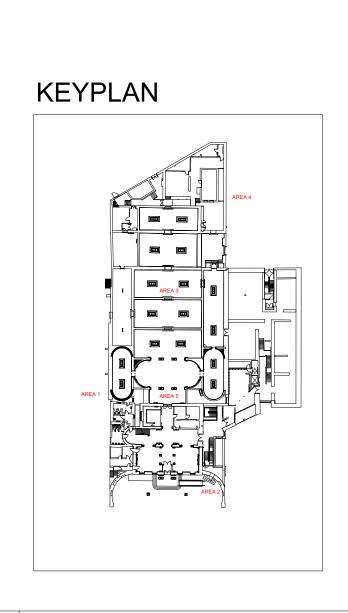

Area

All work to the approval of DCC Conservation Officer.

All work subject to detail design. t part of

AREA 1

Area indentifier

| Scale @ A0                | Date       |     | Job Number             | Project                                     |
|---------------------------|------------|-----|------------------------|---------------------------------------------|
| 1 : 100                   | 17/10/23   |     | 220152                 | Hugh Lane Gallery,<br>Parnell Square North, |
| Drawn By                  | Checked By |     | Status                 | Dublin 1,                                   |
| CMN                       | AC         |     | S2                     | D01 F2X9                                    |
|                           |            |     |                        |                                             |
| Drawing No.               |            | Rev | Purpose of Issue       | Drawing                                     |
| PSL-HBA-HL-RF-DR-A-080609 |            | P05 | Issued for Information | Proposed - Hugh Lane Gallery - Roof Plan    |