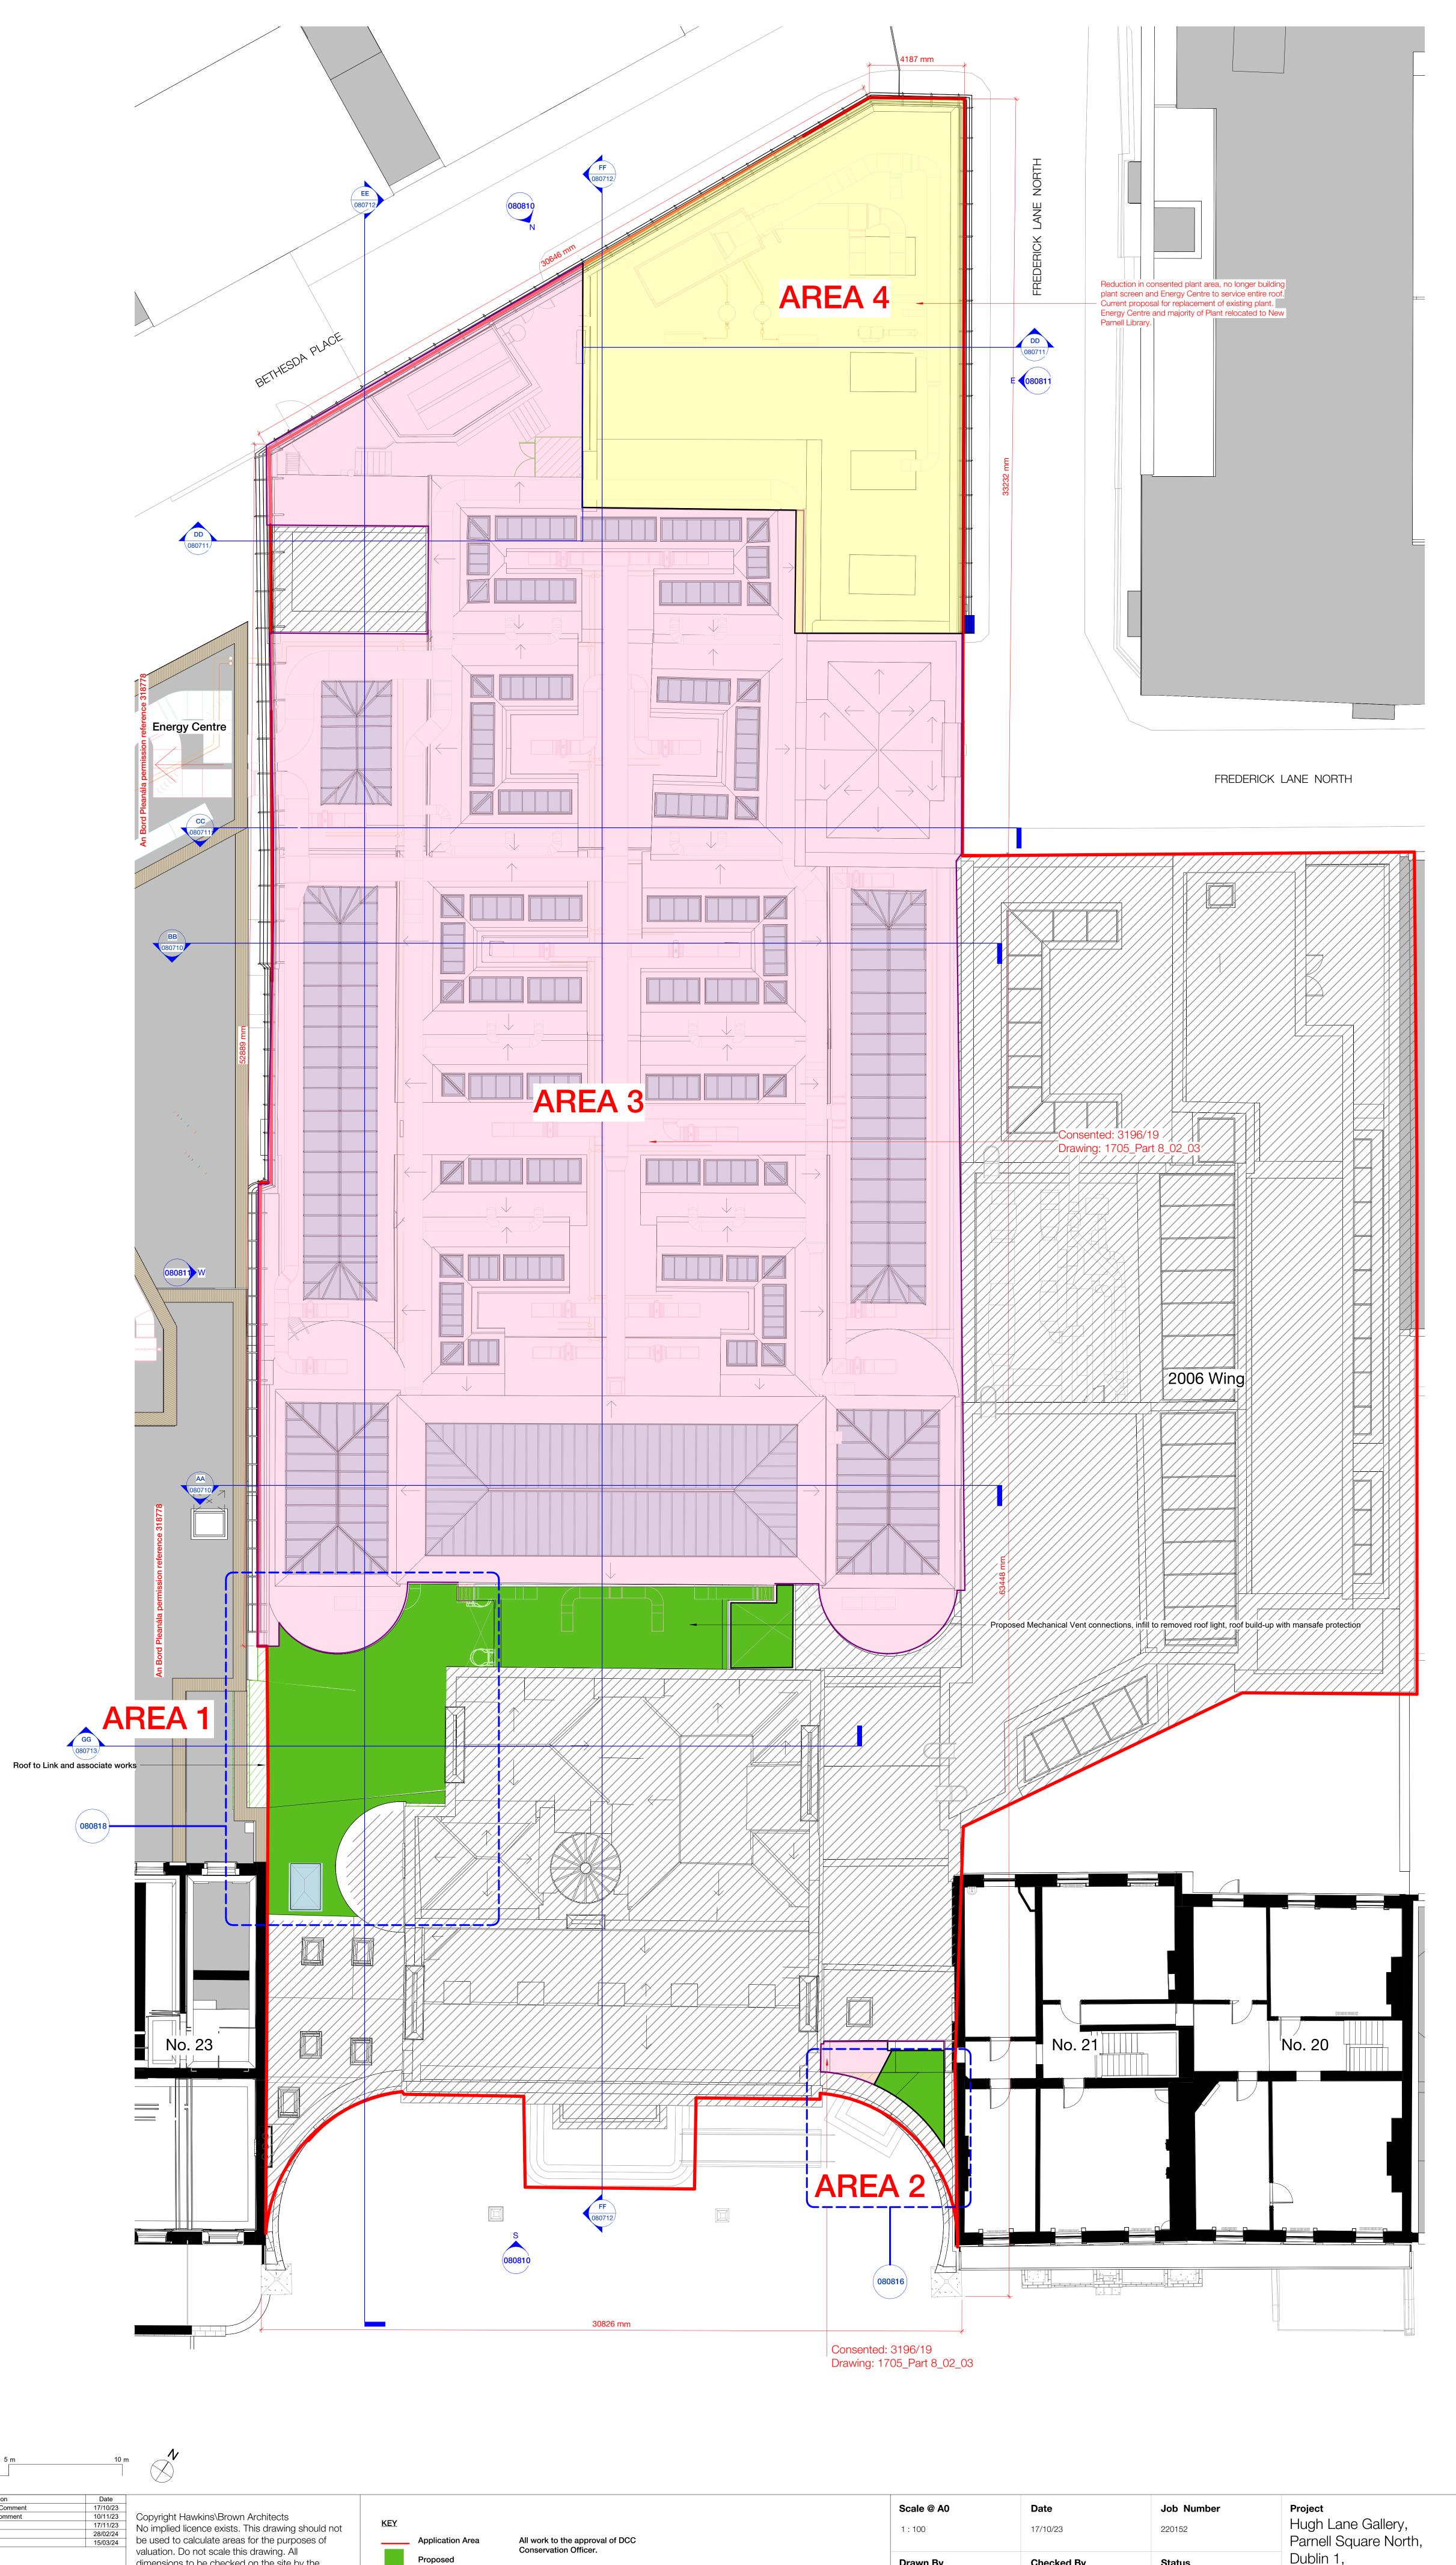

Copyright Hawkins\Brown Architects
No implied licence exists. This drawing should not
be used to calculate areas for the purposes of
valuation. Do not scale this drawing. All
dimensions to be checked on the site by the
contractor and such dimensions to be their
responsibility. All work must comply with relevant
British Standards and Building Regulations
requirements. Drawing errors and omissions to be
reported to the architect. To be read in
conjunction with Architect's specification and
other consultant information.

Area

All work to the approval of DCC Conservation Officer.

All work subject to detail design. t part of

AREA 1

Area indentifier

| Scale @ A0                | Date       |     | Job Number             | Project                                     |
|---------------------------|------------|-----|------------------------|---------------------------------------------|
| 1 : 100                   | 17/10/23   |     | 220152                 | Hugh Lane Gallery,<br>Parnell Square North, |
| Drawn By                  | Checked By |     | Status                 | Dublin 1,                                   |
| CMN                       | AC         |     | S2                     | D01 F2X9                                    |
|                           |            |     |                        |                                             |
| Drawing No.               |            | Rev | Purpose of Issue       | Drawing                                     |
| PSL-HBA-HL-RF-DR-A-080609 |            | P05 | Issued for Information | Proposed - Hugh Lane Gallery - Roof Plan    |