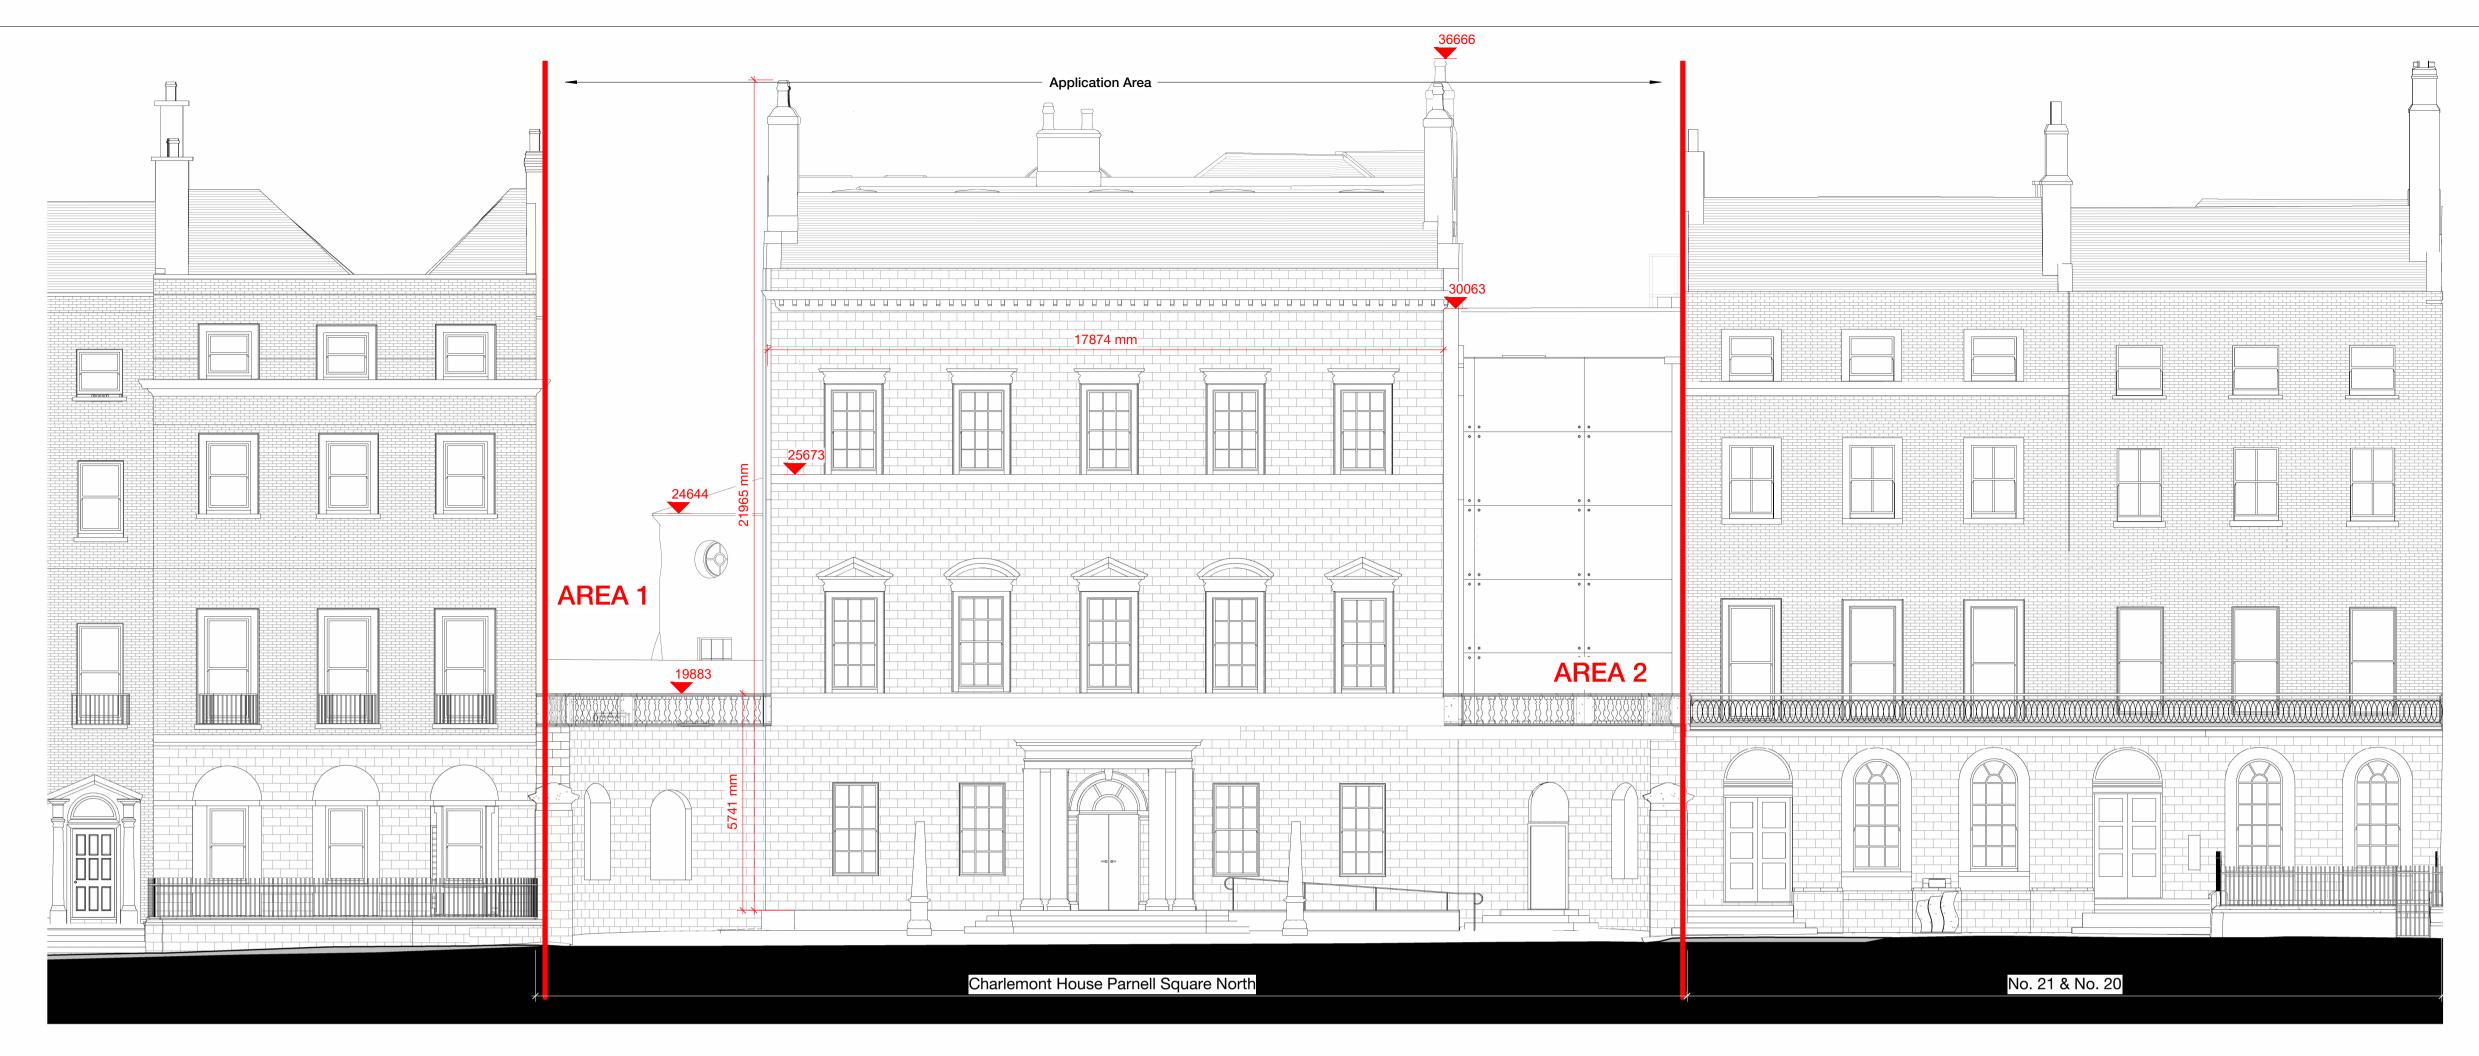

## **Existing & Fabric Removal - South Elevation** 1:100

Refer to previous planning pack: Consented: 3196/19 Drawing: 1705\_Part8\_14\_01