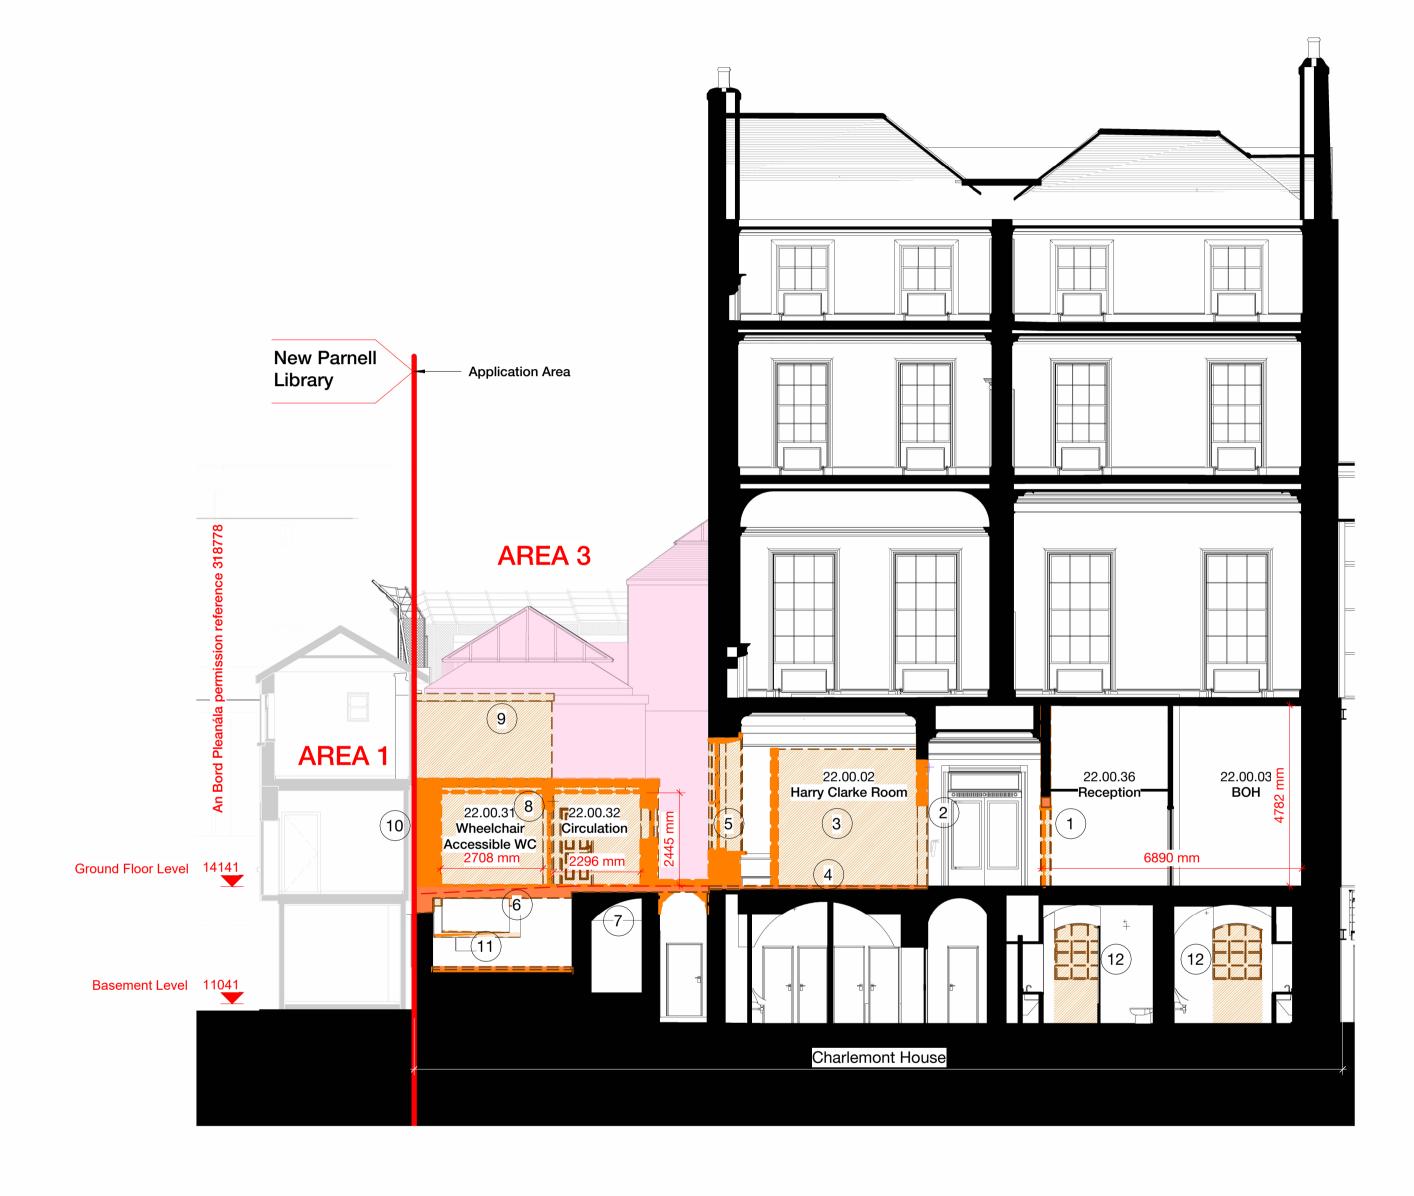

Existing & Fabric Removal - Section G-G
1:100

- 1 Removal of section of plasterboard and door, fabric contemporary
- Removal of plasterboard to extend and raise opening, fabric contemporary
- Removal of existing temporary exhibition display, fabric contemporary.
- (4) Removal of existing timber floor and subfloor
- (5) Removal of window and extension of opening to floor
- (6) Removal of concrete slab over basement and associated redundant services.
- 7 In area of arch minimal material removed to facilitate the proposed works with best efforts made to retain the arch, Barrel vault to be removed.
- (8) Removal of Wheelchair and Mens bathrooms
- 9 Removal of storage tanks, wall and roofing enclosure
- 10 Removal of Boundary wall

Date

Scale @ A1

- Removal of slab in areas with soil vent and rainwater pipes
- (12) Removal of windows and lowering of wall to form door opening