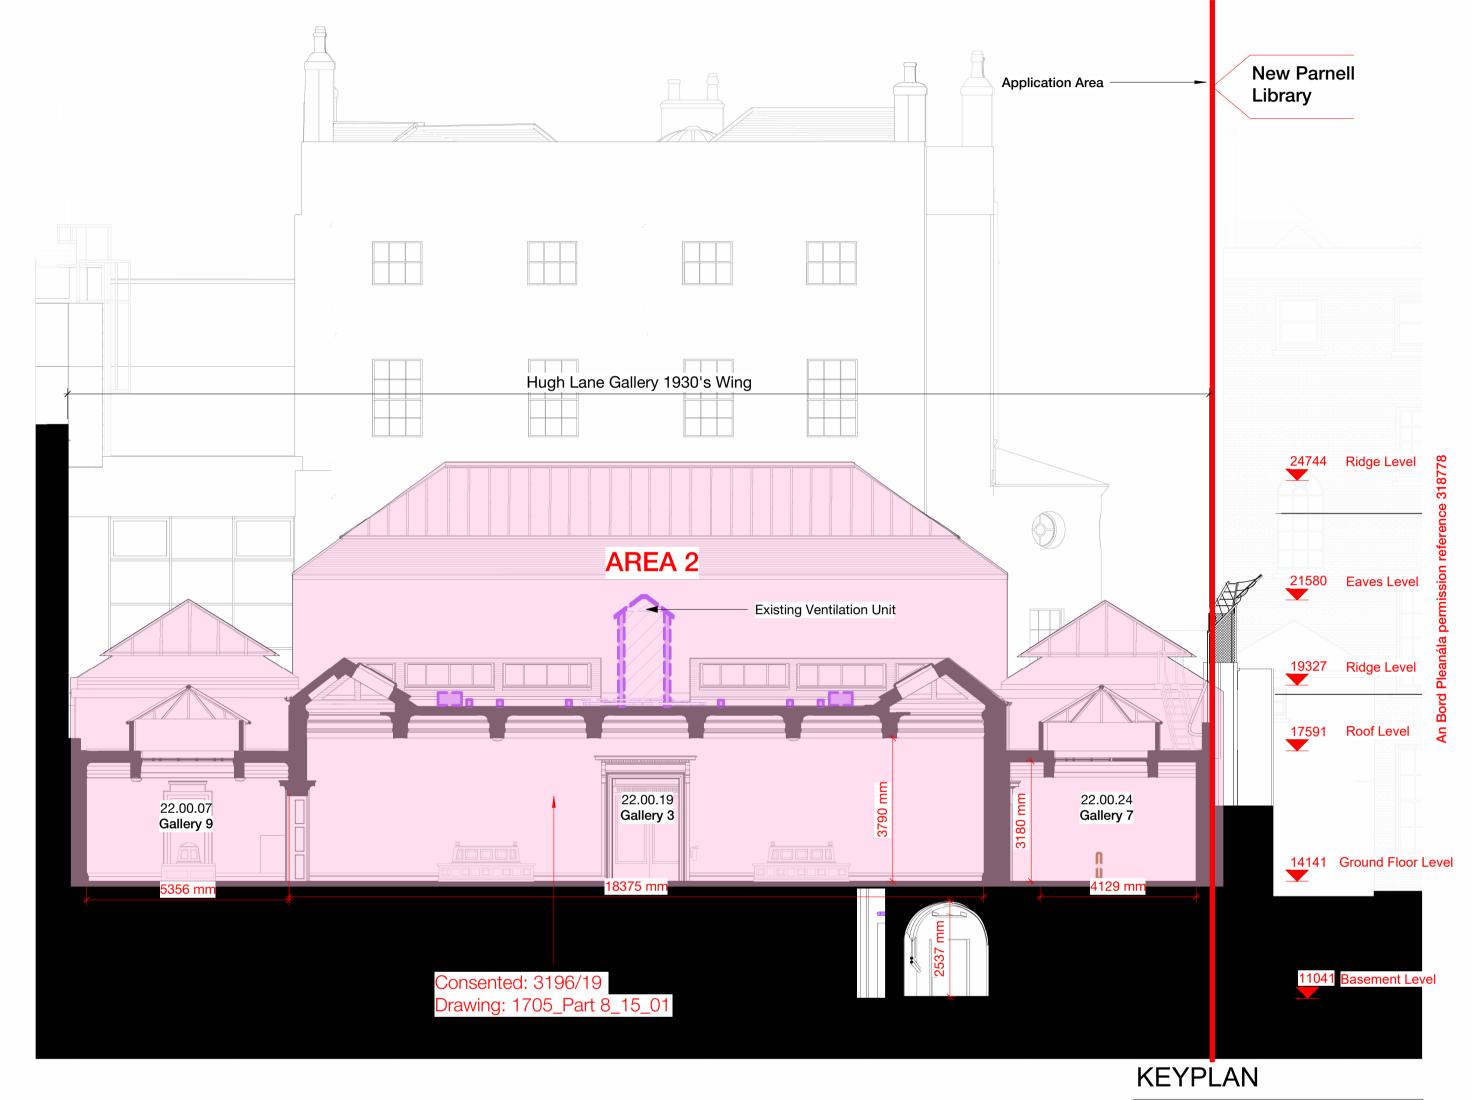

Existing & Fabric Removal - Section A-A

1:100

Existing & Fabric Removal - Section B-B 1:100

| AREA 4                   |  |
|--------------------------|--|
| A AREA S  AREA 1  AREA 2 |  |

| 0           | 5 m | 10 m |
|-------------|-----|------|
| SCALE 1:100 |     |      |
|             |     |      |

| KEY  |                                    |
|------|------------------------------------|
|      | Application Area                   |
|      | Proposed Demolition                |
| 1//, | Existing (Not part of Application) |
|      | Consented: 3196/19                 |
|      | Changes to Consented               |