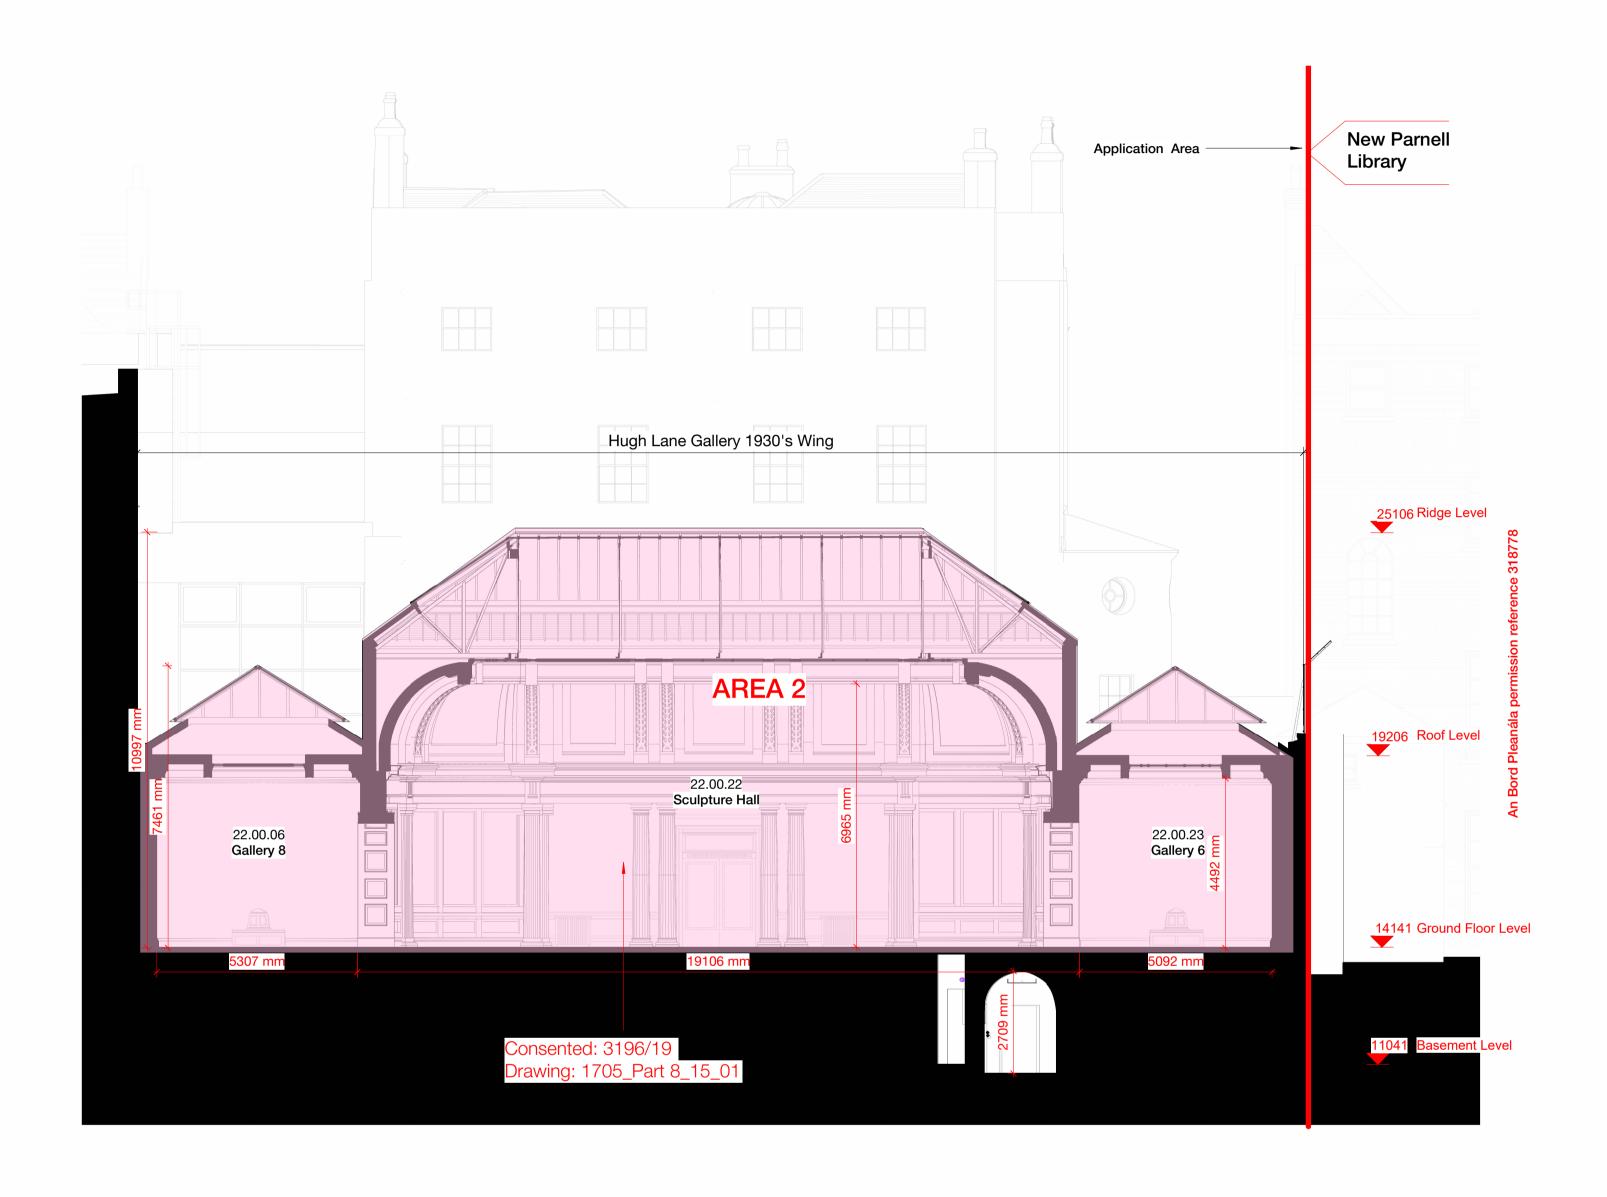

Existing & Fabric Removal - Section A-A

1:100

Existing & Fabric Removal - Section B-B 1:100

| AREA 4                   |  |
|--------------------------|--|
| A AREA S  AREA 1  AREA 2 |  |

| 0           | 5 m | 10 m |
|-------------|-----|------|
| SCALE 1:100 |     |      |
|             |     |      |

| KEY  |                                    |
|------|------------------------------------|
|      | Application Area                   |
|      | Proposed Demolition                |
| 1//, | Existing (Not part of Application) |
|      | Consented: 3196/19                 |
|      | Changes to Consented               |