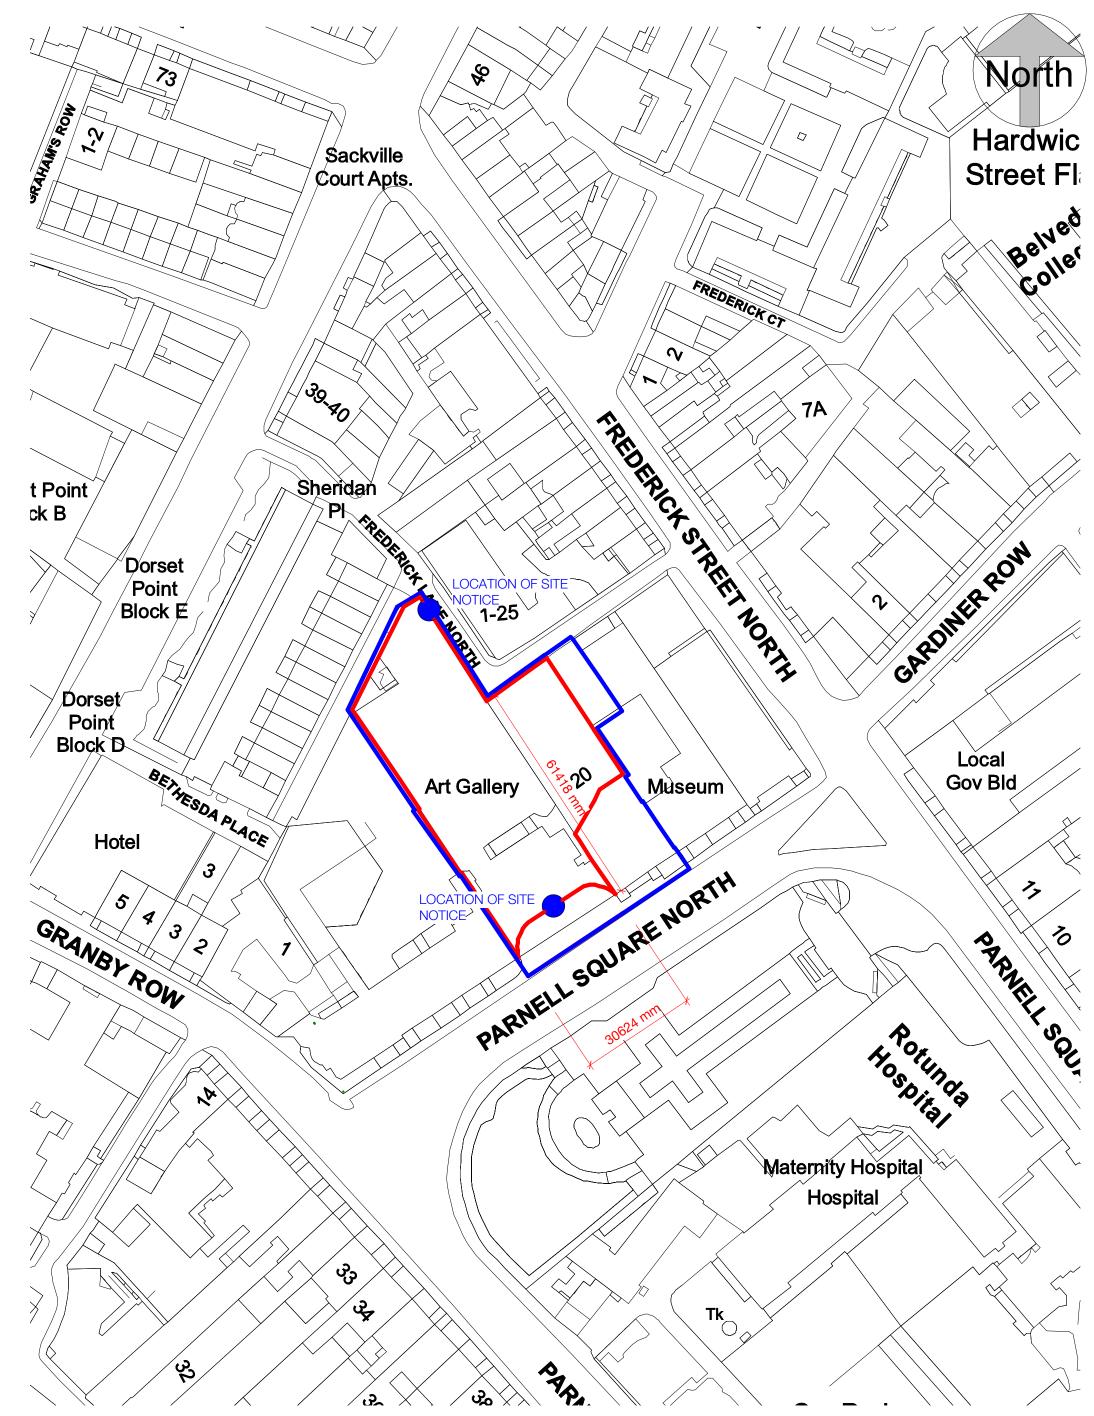

> KEY LOCATION OF SITE NOTICE LANDS WITHIN APPLICANTS **OWNERSHIP**

—— APPLICATION AREA

PREVIOUSLY CONSENTED IN PLANNING 3196/19

AMENDMENTS TO PREVIOUSLY CONSENTED **IN PLANNING 3196/19** 

PROPOSED NEW WITHIN CURRENT APPLICATION

## Hawkins\ Brown

Project
Hugh Lane Gallery,
Parnell Square North, Dublin 1, D01 F2X9

Drawing Hugh Lane Gallery - Site Location Planning Application Scope

Scale @ A0 Date 02/15/24 As indicated Checked By Drawn By CMN

Purpose of Issue

Information Drawing No.

PSL-HBA-HL-XX-DR-A-080111

0 10 m 20 m SCALE 1:200

Site Location Map
1:1000

0 10 50 100 m Scale 1:1000