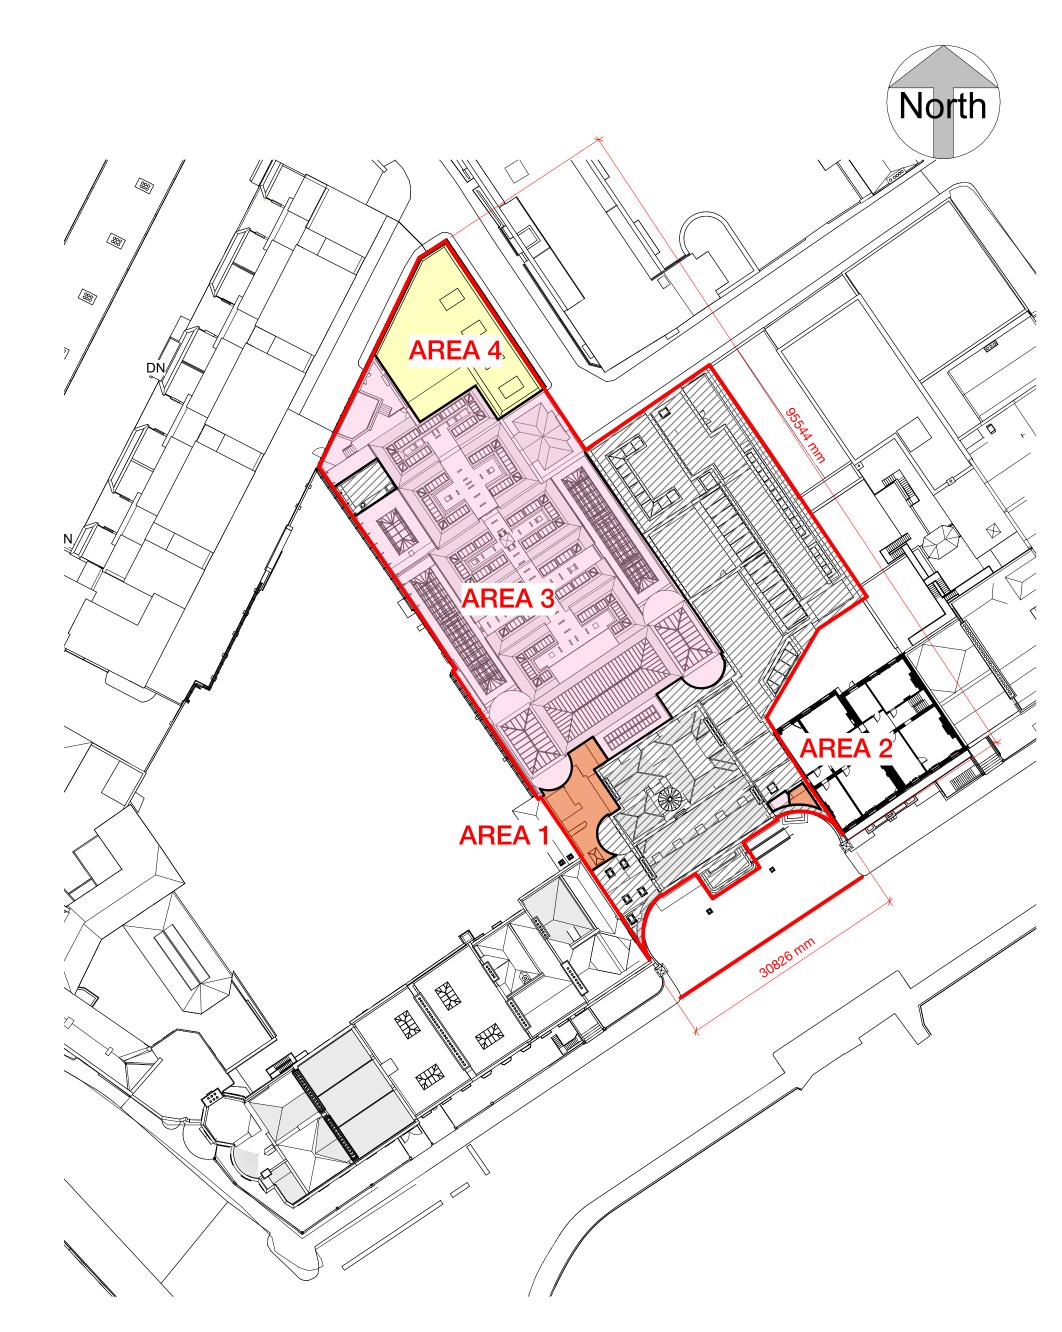

AREAS NOT INTENDED TO BE WITHIN PROPOSED WORKS

AREA 1 Areas for clarification

The Greenway, Block C, Ardilaun Court, 112-114 St Stephen's Green, Dublin 2, D02 TD28