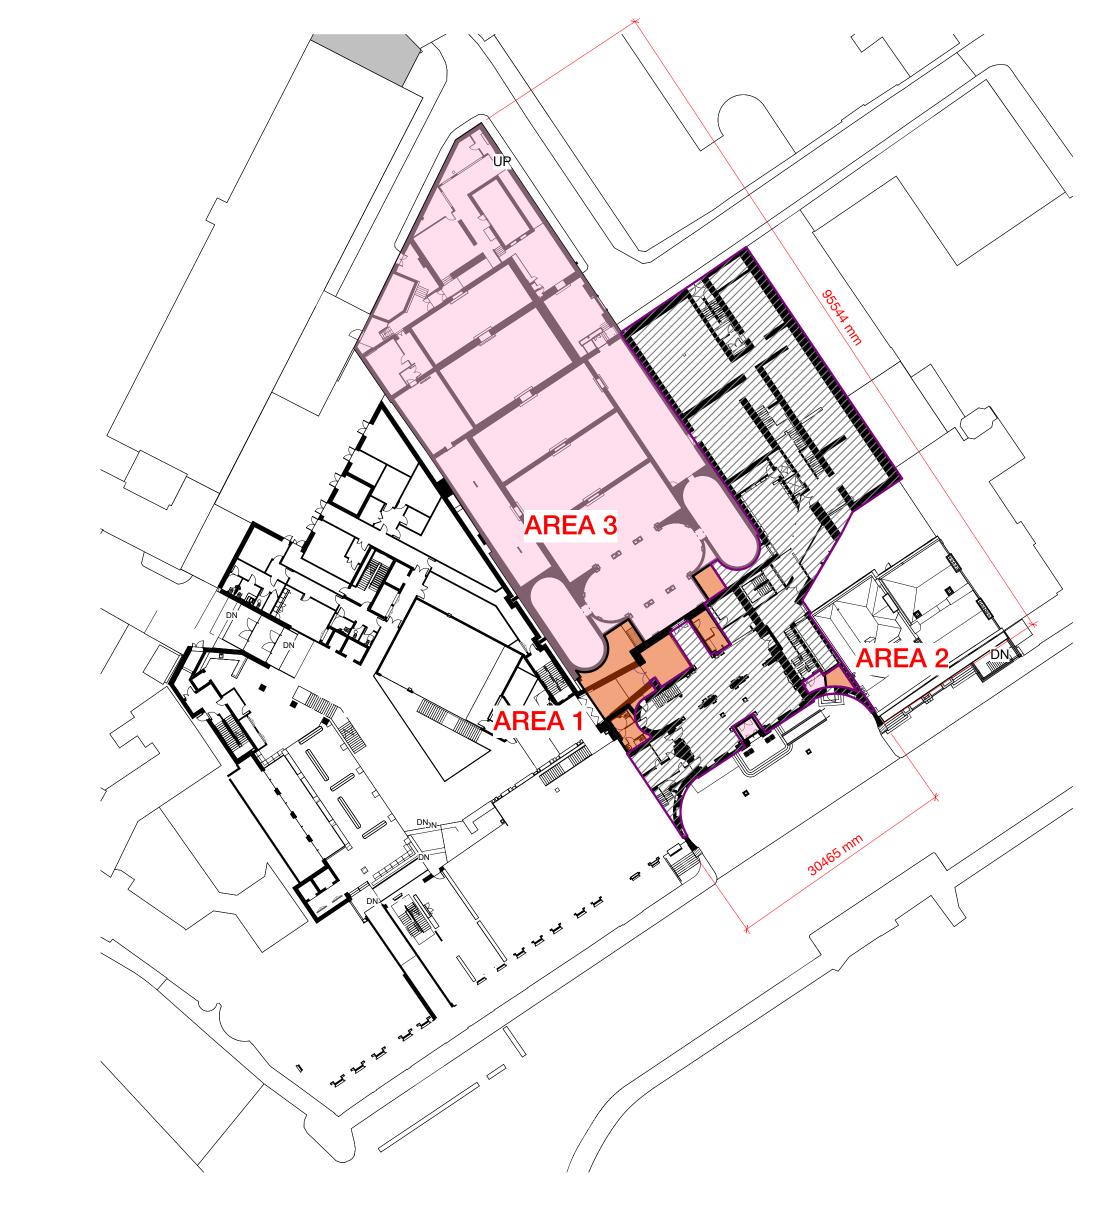

AREAS NOT INTENDED TO BE WITHIN PROPOSED WORKS

AREA 1 Areas for clarification

The Greenway, Block C, Ardilaun Court, 112-114 St Stephen's Green, Dublin 2, D02 TD28