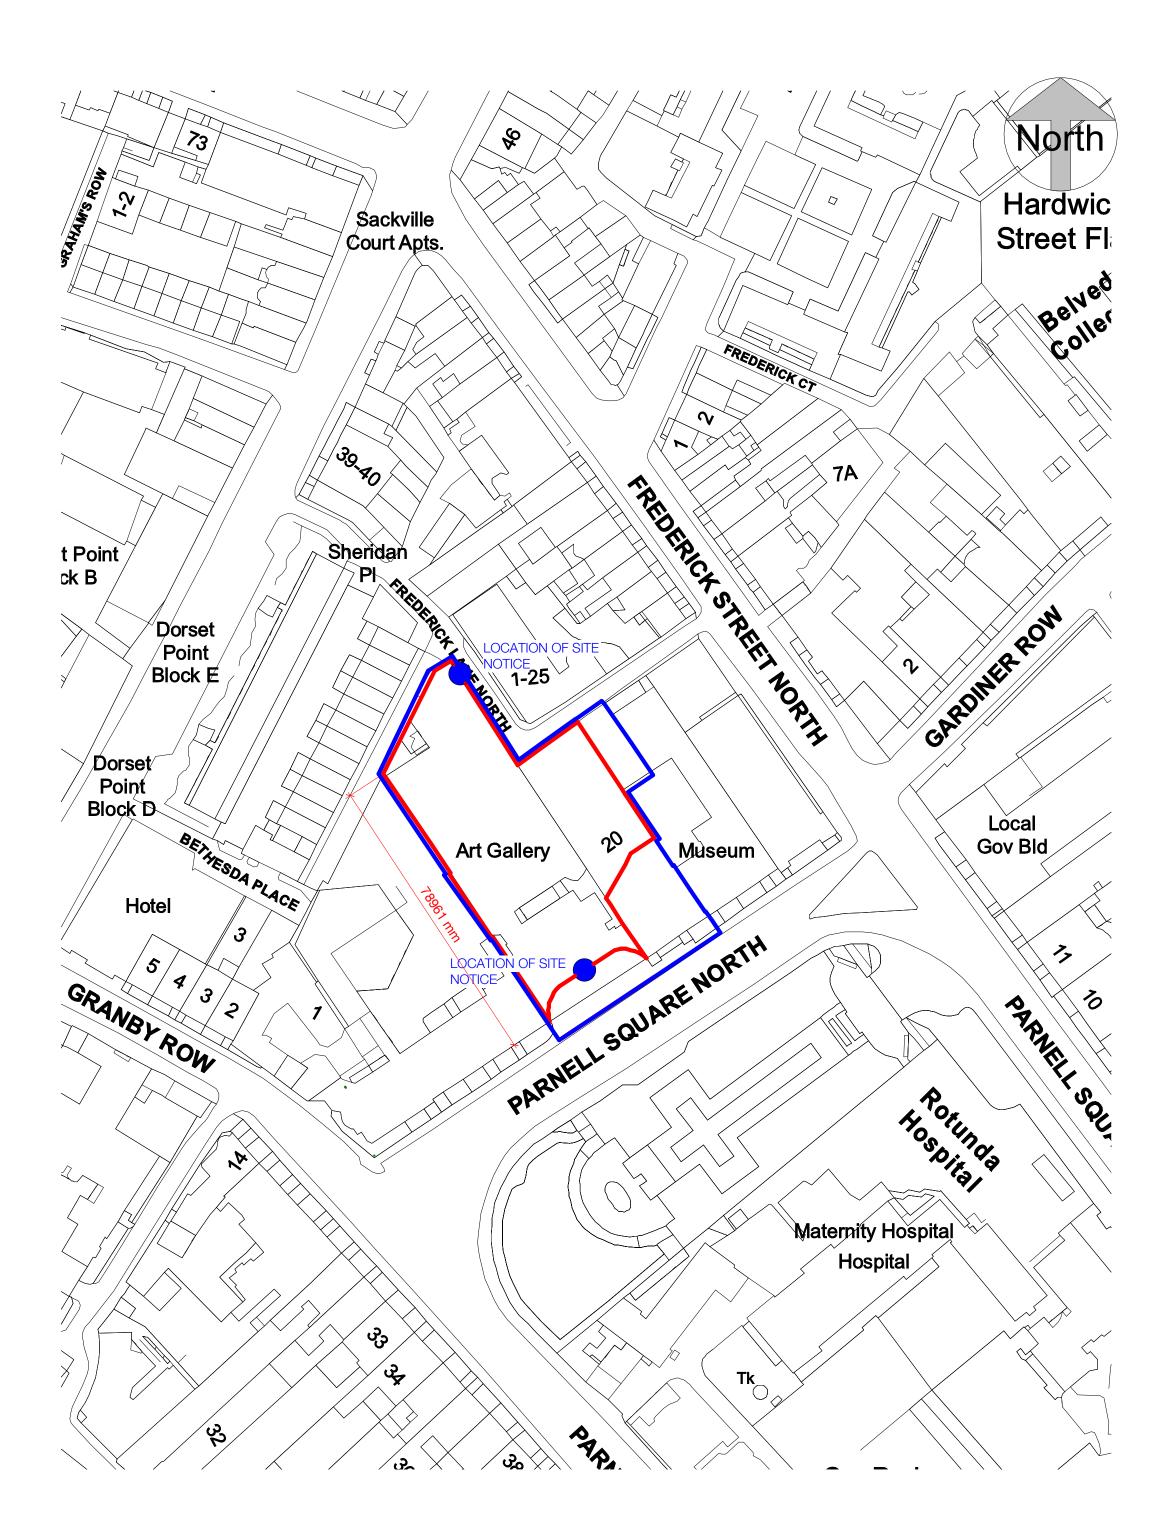

## 1 Site Location Map

Tailte Eireann Map Order Number: 50327365\_1

0 10 50 100 m Scale 1:1000

Copyright Hawkins\Brown Architects No implied licence exists. This drawing should not be used to calculate areas for the purposes of valuation. Do not scale this drawing. All dimensions to be checked on the site by the contractor and such dimensions to be their responsibility. All work must comply with relevant British Standards and Building Regulations requirements. Drawing errors and omissions to be reported to the architect. To be read in conjunction with Architect's specification and other consultant information.

Drawing Hugh Lane Gallery - Site Location Plan (Site Notice Location)

Scale @ A0 As indicated

Date 17/10/23

Checked By AC

Job Number Status 220152 S2

Purpose of Issue Issued for Information Rev

P06