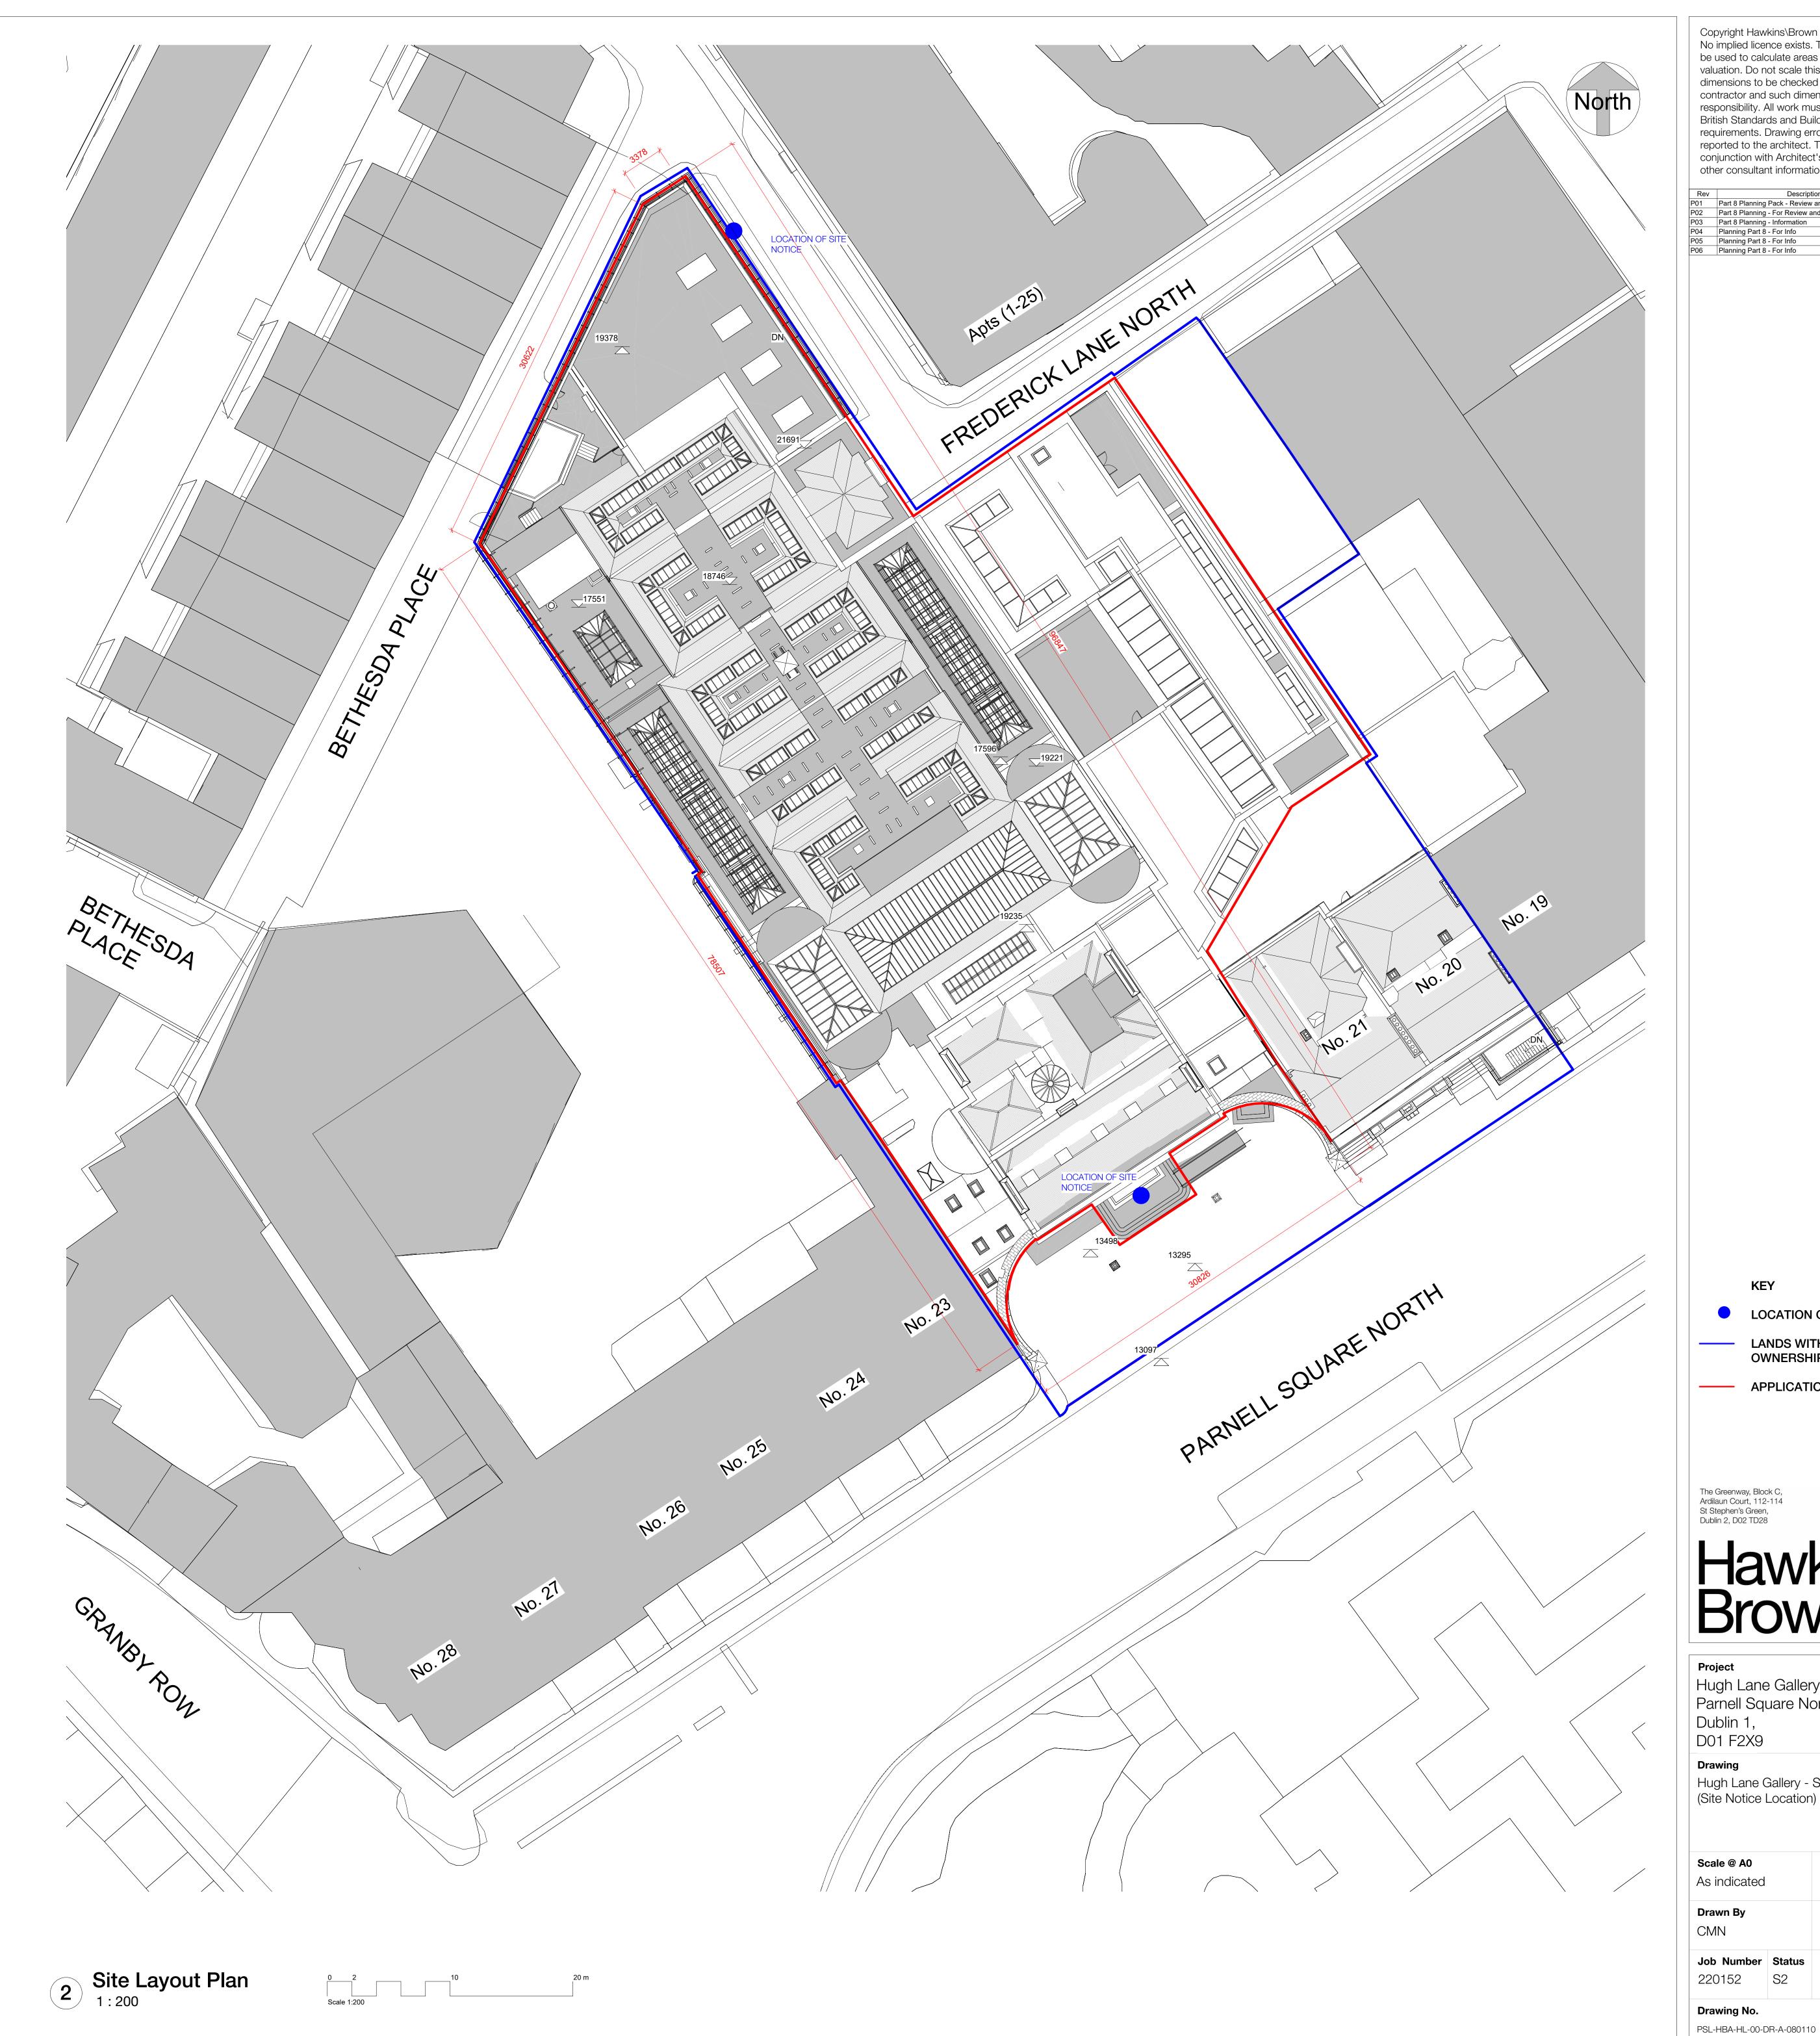

Drawing Hugh Lane Gallery - Site Location Plan (Site Notice Location)

Scale @ A0 As indicated

Date 17/10/23

Checked By AC

Job Number Status 220152 S2

Purpose of Issue Issued for Information Rev

P06