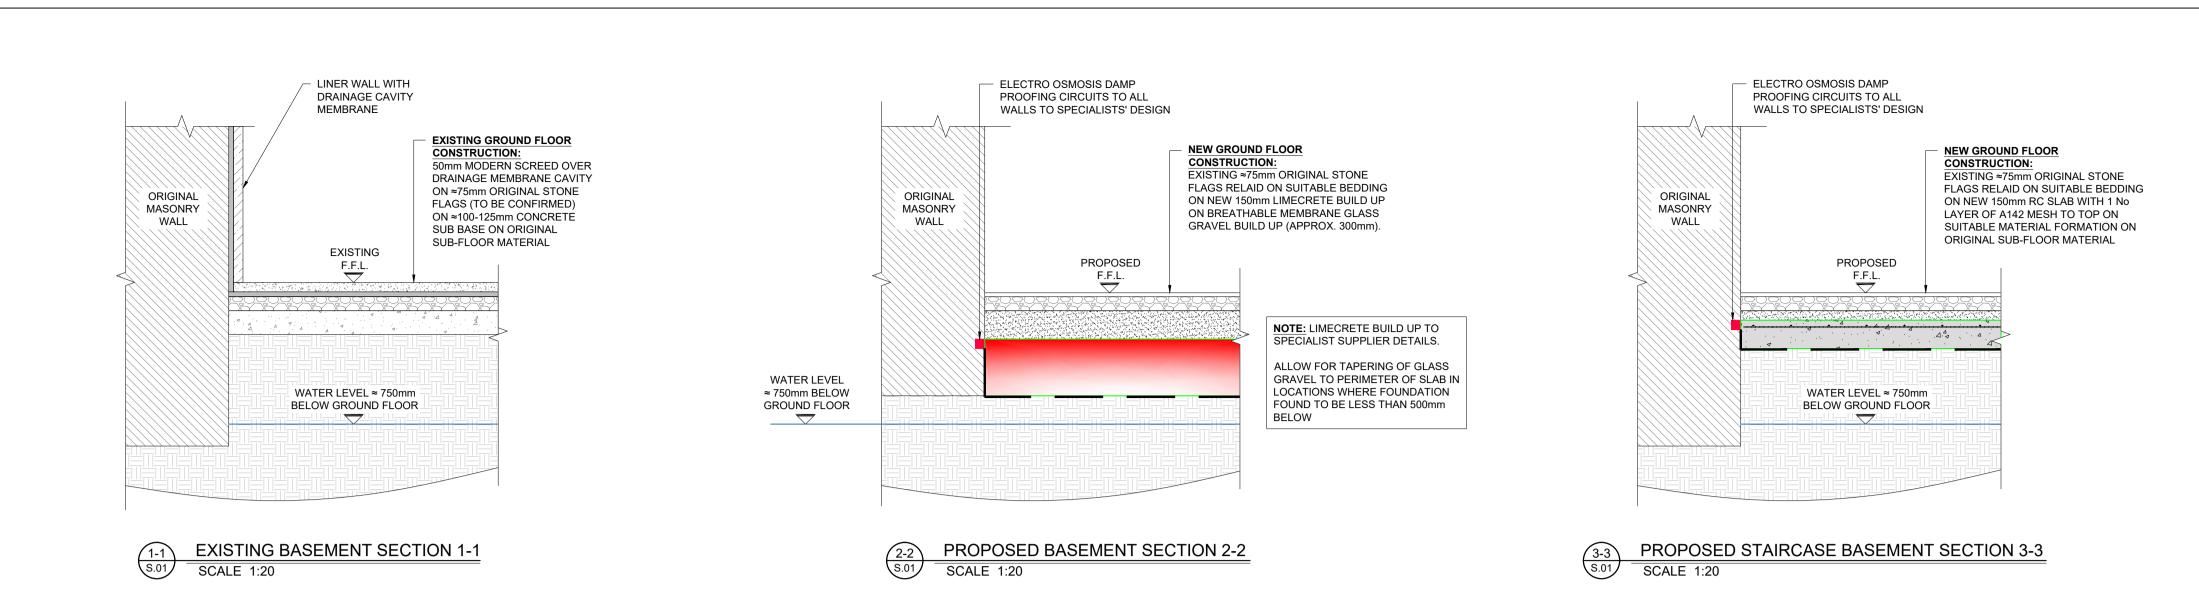

REVISION SCHEDULE

REV. DATE DRAWN CHECKED

01/06/2023 BF KO'M 16/06/2023 BF AL

01/08/2023 BF AL 08/08/2023 BF AL

16/02/2024 KJD

REV. NO. REV. DESCRIPTION

PL1 ISSUED FOR PLANNING
PL2 ISSUED FOR PLANNING

PL3 ISSUED FOR PLANNING
PL4 ISSUED FOR PLANNING

PL5 ISSUED FOR PLANNING

| Drawing Stage: | Project Details:                     | Notes                  | Drawn by:      | Checked by:          | Approved by: | Date:                 | Behan House,<br>10 Lower Mount Street,                       |
|----------------|--------------------------------------|------------------------|----------------|----------------------|--------------|-----------------------|--------------------------------------------------------------|
| PLANNING       | Site Address: NEWCOMEN BANK BUILDING |