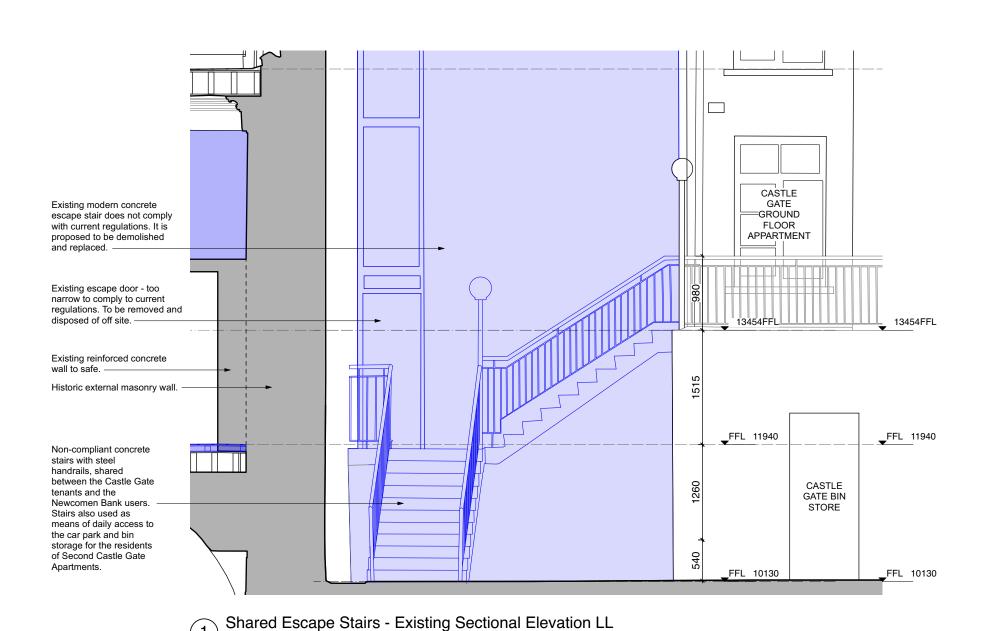

Scale: 1:50

Drn. Chk. Howley Hayes Cooney Use figured dimensions only. Do not scale drawings. Check all dimensions on site. Newcomen Bank Building GENERAL NOTES **KEY** 16/02/24 Issue for planning All drawings to be read in conjuncture with 16 Castle Street, Dublin 2 Read in conjunction with specification and consultants Proposed demolition works method statement, photographic survey and 19 Rock Hill, Blackrock, Dublin, A94 D235 Dublin City Council schedules submitted along with the drawings. Report any discrepancies to the Architects before putting work in hand. - All works on site will be completed on site in 01 278 4644 Shared Fire Escape - Elevations accordance to the method statement submitted Copyright of this drawing is vested in the Architects and may not be reproduced, in whole or part, without prior consent. hhcarchitecture.ie along with the planning application. Project Stage Planning 16.02.2024 Scale 1:50@A3 Project No 0569 L-320