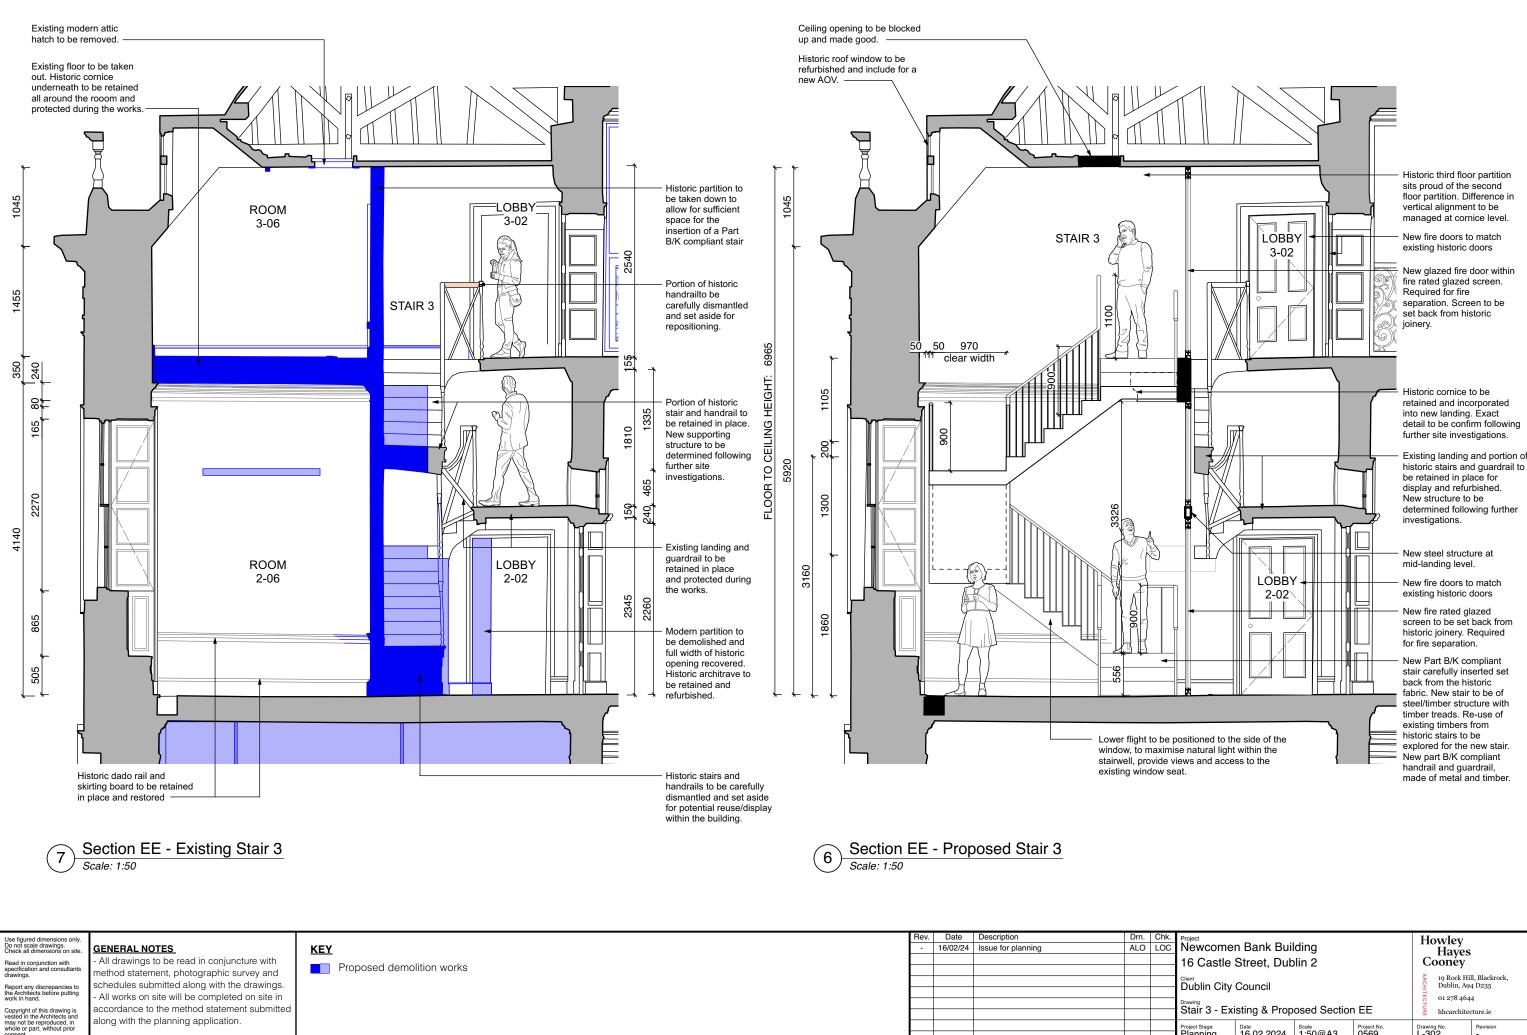

| k.<br>C | Project<br>Newcomen Bank Building<br>16 Castle Street, Dublin 2            |                 |                             |                     | Howley<br>Hayes<br>Cooney                                                           |               |
|---------|----------------------------------------------------------------------------|-----------------|-----------------------------|---------------------|-------------------------------------------------------------------------------------|---------------|
|         | Dublin City Council<br>Prawing<br>Stair 3 - Existing & Proposed Section EE |                 |                             |                     | A 19 Rock Hill, Blackrock,<br>Dublin, A94 D235<br>01 278 4644<br>hhcarchitecture.ie |               |
|         | Project Stage<br>Planning                                                  | Date 16.02.2024 | <sup>Scale</sup><br>1:50@A3 | Project No.<br>0569 | Drawing No.<br>L-302                                                                | Revision<br>- |