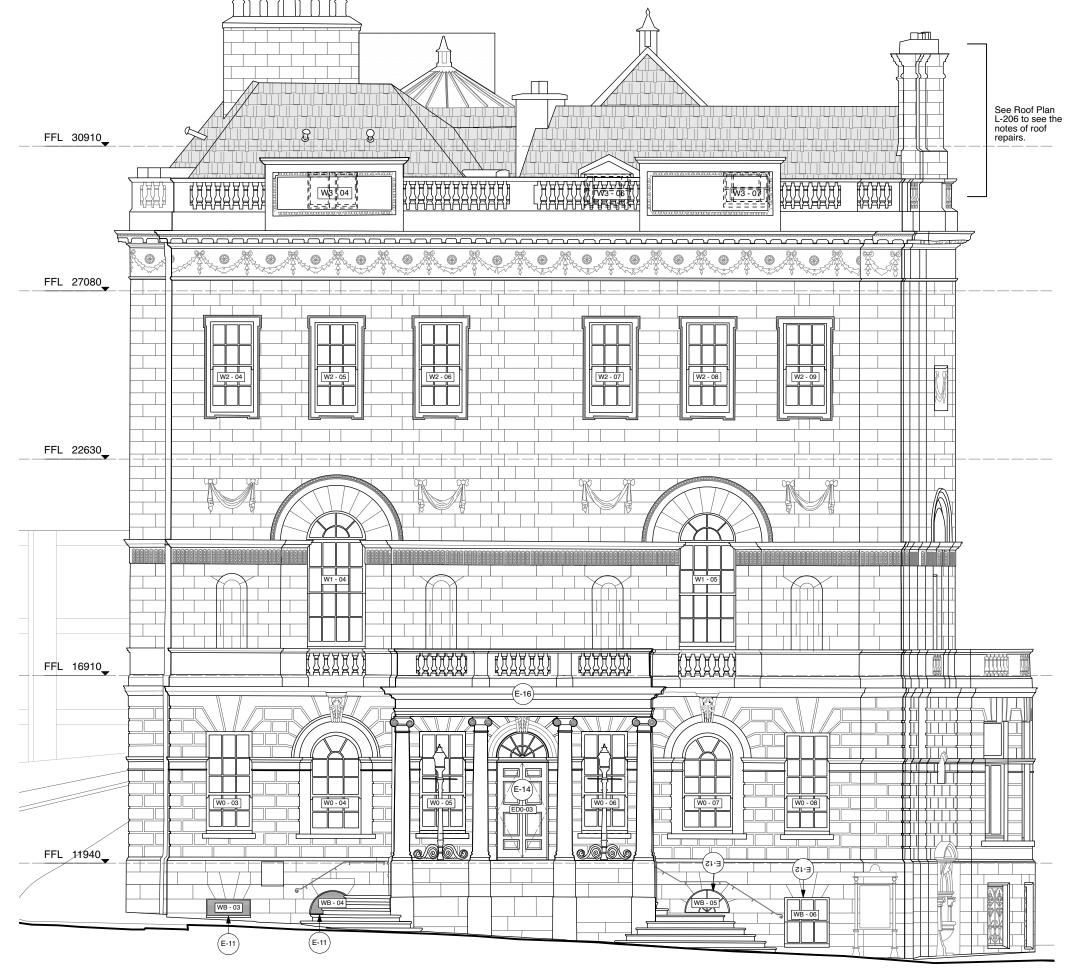

|  | Use figured dimensions only.<br>Do not scale drawings.<br>Check all dimensions on site. | GENERAL NOTES                                                                                                                                                                              | Rev. | Date     | Description               | Drn. | Chk. |                             |                    |                                              | Howley      |               |          |
|--|-----------------------------------------------------------------------------------------|--------------------------------------------------------------------------------------------------------------------------------------------------------------------------------------------|------|----------|---------------------------|------|------|-----------------------------|--------------------|----------------------------------------------|-------------|---------------|----------|
|  |                                                                                         |                                                                                                                                                                                            | /    | 21.06.23 | Issue for planning review | AS   | ALO  | Newcome                     | en Bank Bui        | Haves                                        |             |               |          |
|  | Read in conjunction with                                                                | -Refer to design statement for further information on the repair and conservation of existing fabricRefer to photographic survey for further information on the condition of the building. |      |          |                           |      |      | 16 Castle                   | Street, Dub        | Coonev                                       |             |               |          |
|  | specification and consultants<br>drawings.                                              |                                                                                                                                                                                            |      |          |                           |      |      | To Gastic Gircot, Babiiii 2 |                    |                                              | ,           |               |          |
|  |                                                                                         |                                                                                                                                                                                            |      |          |                           |      |      | Client                      | Council            | 19 Rock Hill, Blackrock,<br>Dublin, A94 D235 |             |               |          |
|  | Report any discrepancies to<br>the Architects before putting                            | ( Appendix A in the design statement.) -All exising doors and architraves to be retained and refurbished unless otherwise                                                                  |      |          |                           |      |      | Dublin City Council         |                    |                                              |             | = ' ' ' ' ' ' |          |
|  | work in ricina.                                                                         | noted.  -All existing windows along with window frames, architraves, shutters, pannelling                                                                                                  |      |          |                           |      |      | Drawing                     | East Elevation     | 01 278 4644                                  |             |               |          |
|  |                                                                                         |                                                                                                                                                                                            |      |          |                           |      |      | Proposed E                  | hhcarchitecture.ie |                                              |             |               |          |
|  | may not be reproduced, in<br>whole or part, without prior                               | and associated joinery to be retained and refurbished in-situ unless otherwise                                                                                                             |      |          |                           |      |      | Project Stage               | Date               | Scale                                        | Project No. | Drawing No.   | Revision |
|  | consent.                                                                                | noted.                                                                                                                                                                                     |      |          |                           |      |      | Planning 21.06.2023 1:100@A | 1:100@A3           | Project No.<br>0569                          | L-221       | -             |          |