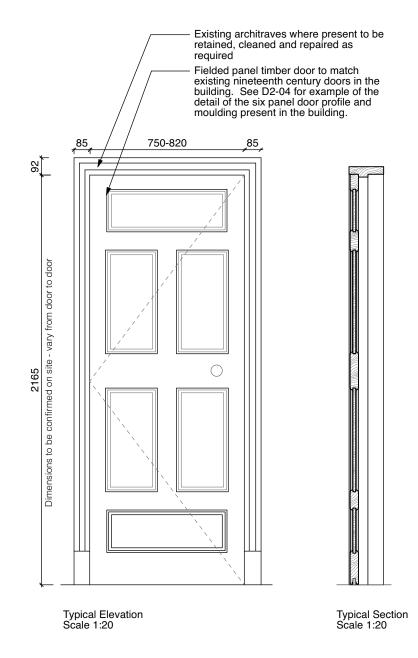

Proposed Door Type 1 - Replica six panel door Ground and first floor

Proposed Door Type 2 - Replica six panel door First, second and third floor

Proposed Door Type 3 - Replica six panel door First floor

Refer to design statement for further information.

-Refer to photographic survey for further information on the condition of the building (appendix A of design statement).

-All existing doors and architraves to be retained and refurbished unless otherwise noted.