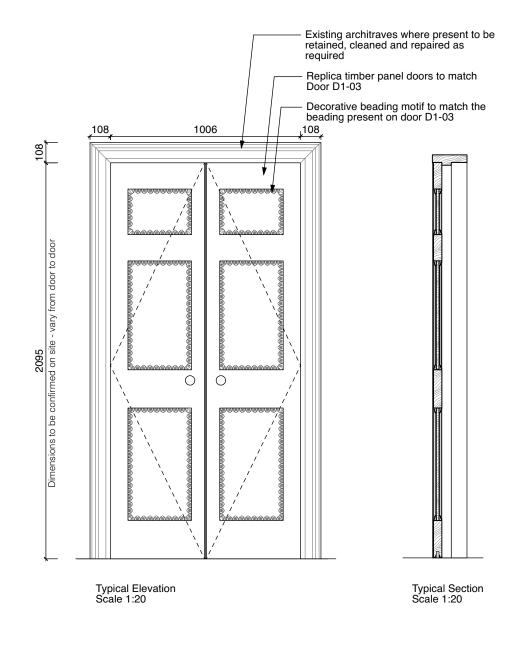

Proposed Door Type 1 - Replica six panel door Ground and first floor

Proposed Door Type 2 - Replica six panel door First, second and third floor

Proposed Door Type 3 - Replica six panel door First floor

Refer to design statement for further information.

-Refer to photographic survey for further information on the condition of the building (appendix A of design statement).

-All existing doors and architraves to be retained and refurbished unless otherwise noted.