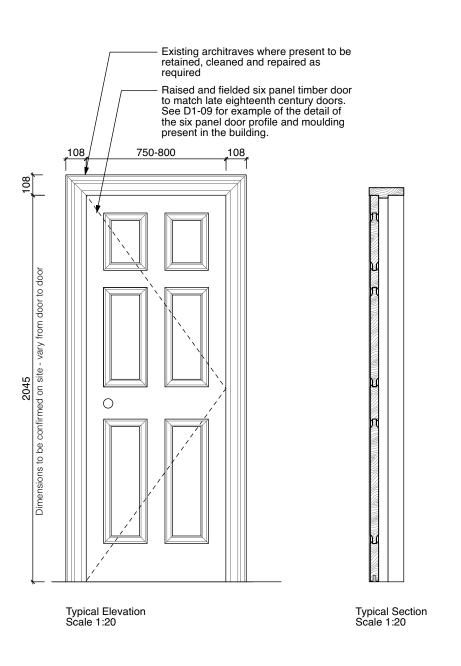

Proposed Door Type 1 - Replica six panel door Ground and first floor

Proposed Door Type 2 - Replica six panel door First, second and third floor

Proposed Door Type 3 - Replica six panel door First floor

Refer to design statement for further information.

-Refer to photographic survey for further information on the condition of the building (appendix A of design statement).

-All existing doors and architraves to be retained and refurbished unless otherwise noted.