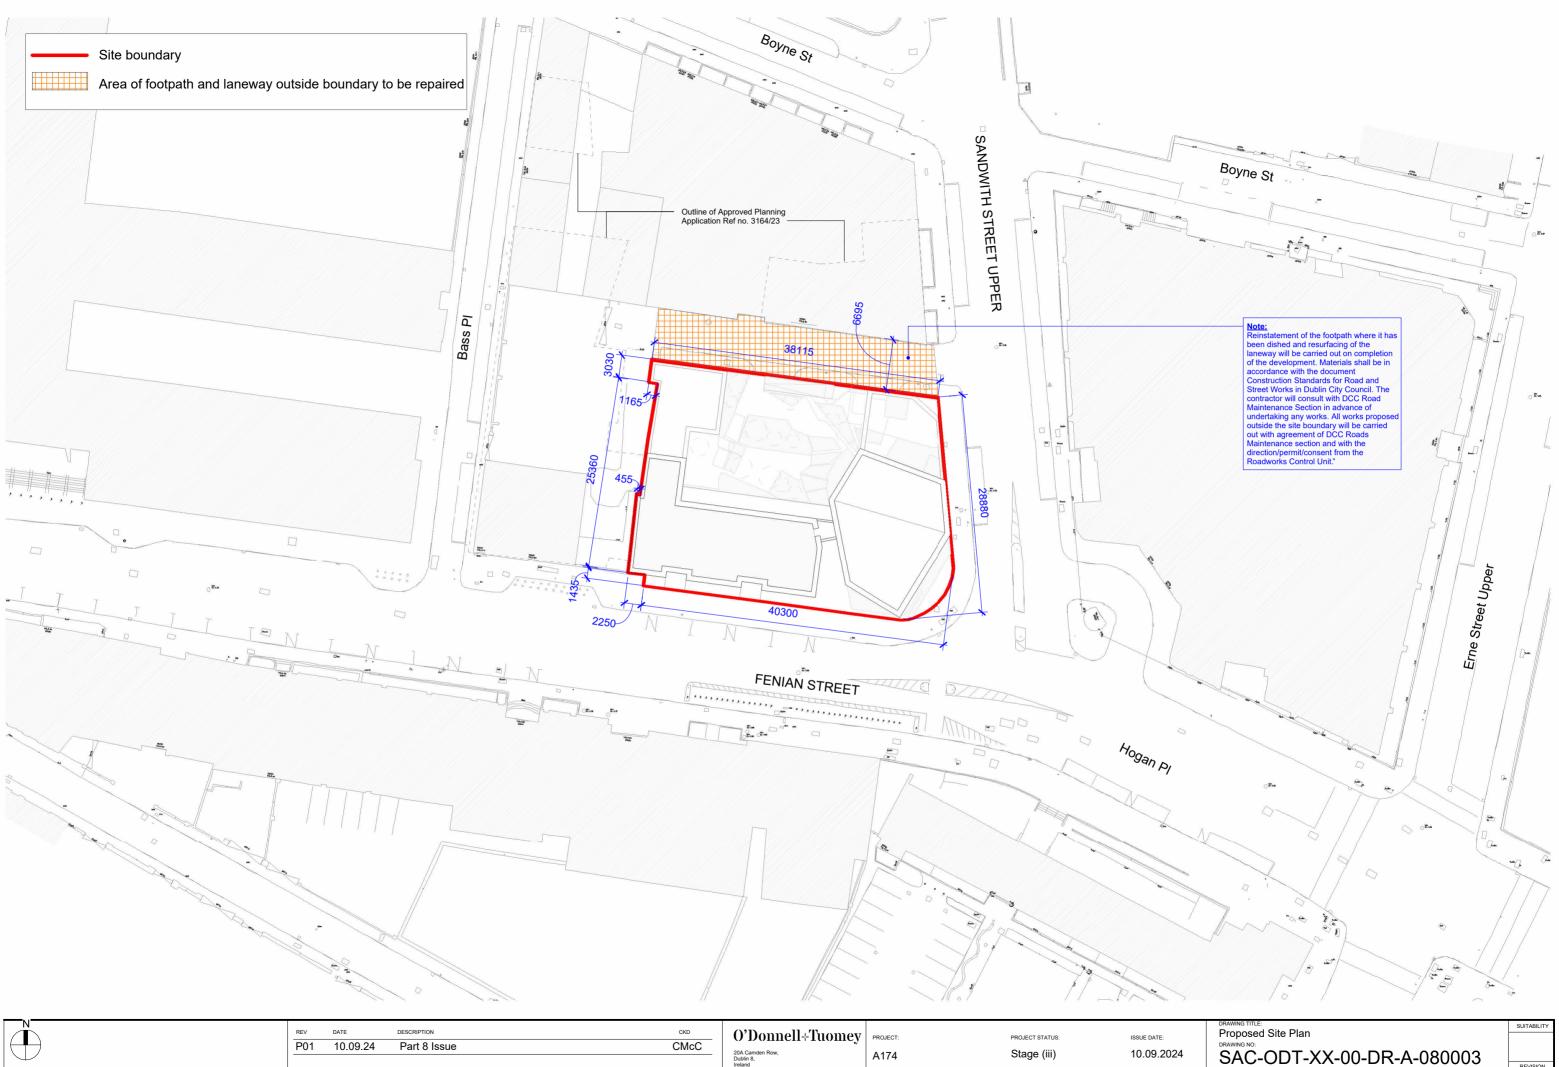

|  | O'Donnell+Tuomey<br>20A Camden Row,<br>Dubin 8,<br>Ireland<br>Itelephone +353 1 475 2500<br>email info@odonnell-tuomey.ie | PROJECT:<br>A174 | PROJECT STATUS:<br>Stage (iii)   | ISSUE DATE:<br>10.09.2024 |
|--|---------------------------------------------------------------------------------------------------------------------------|------------------|----------------------------------|---------------------------|
|  |                                                                                                                           | St Andrews Court | <sup>scale:</sup><br>1 : 500 @A3 | DRAWN BY:<br>DF/CMcC      |