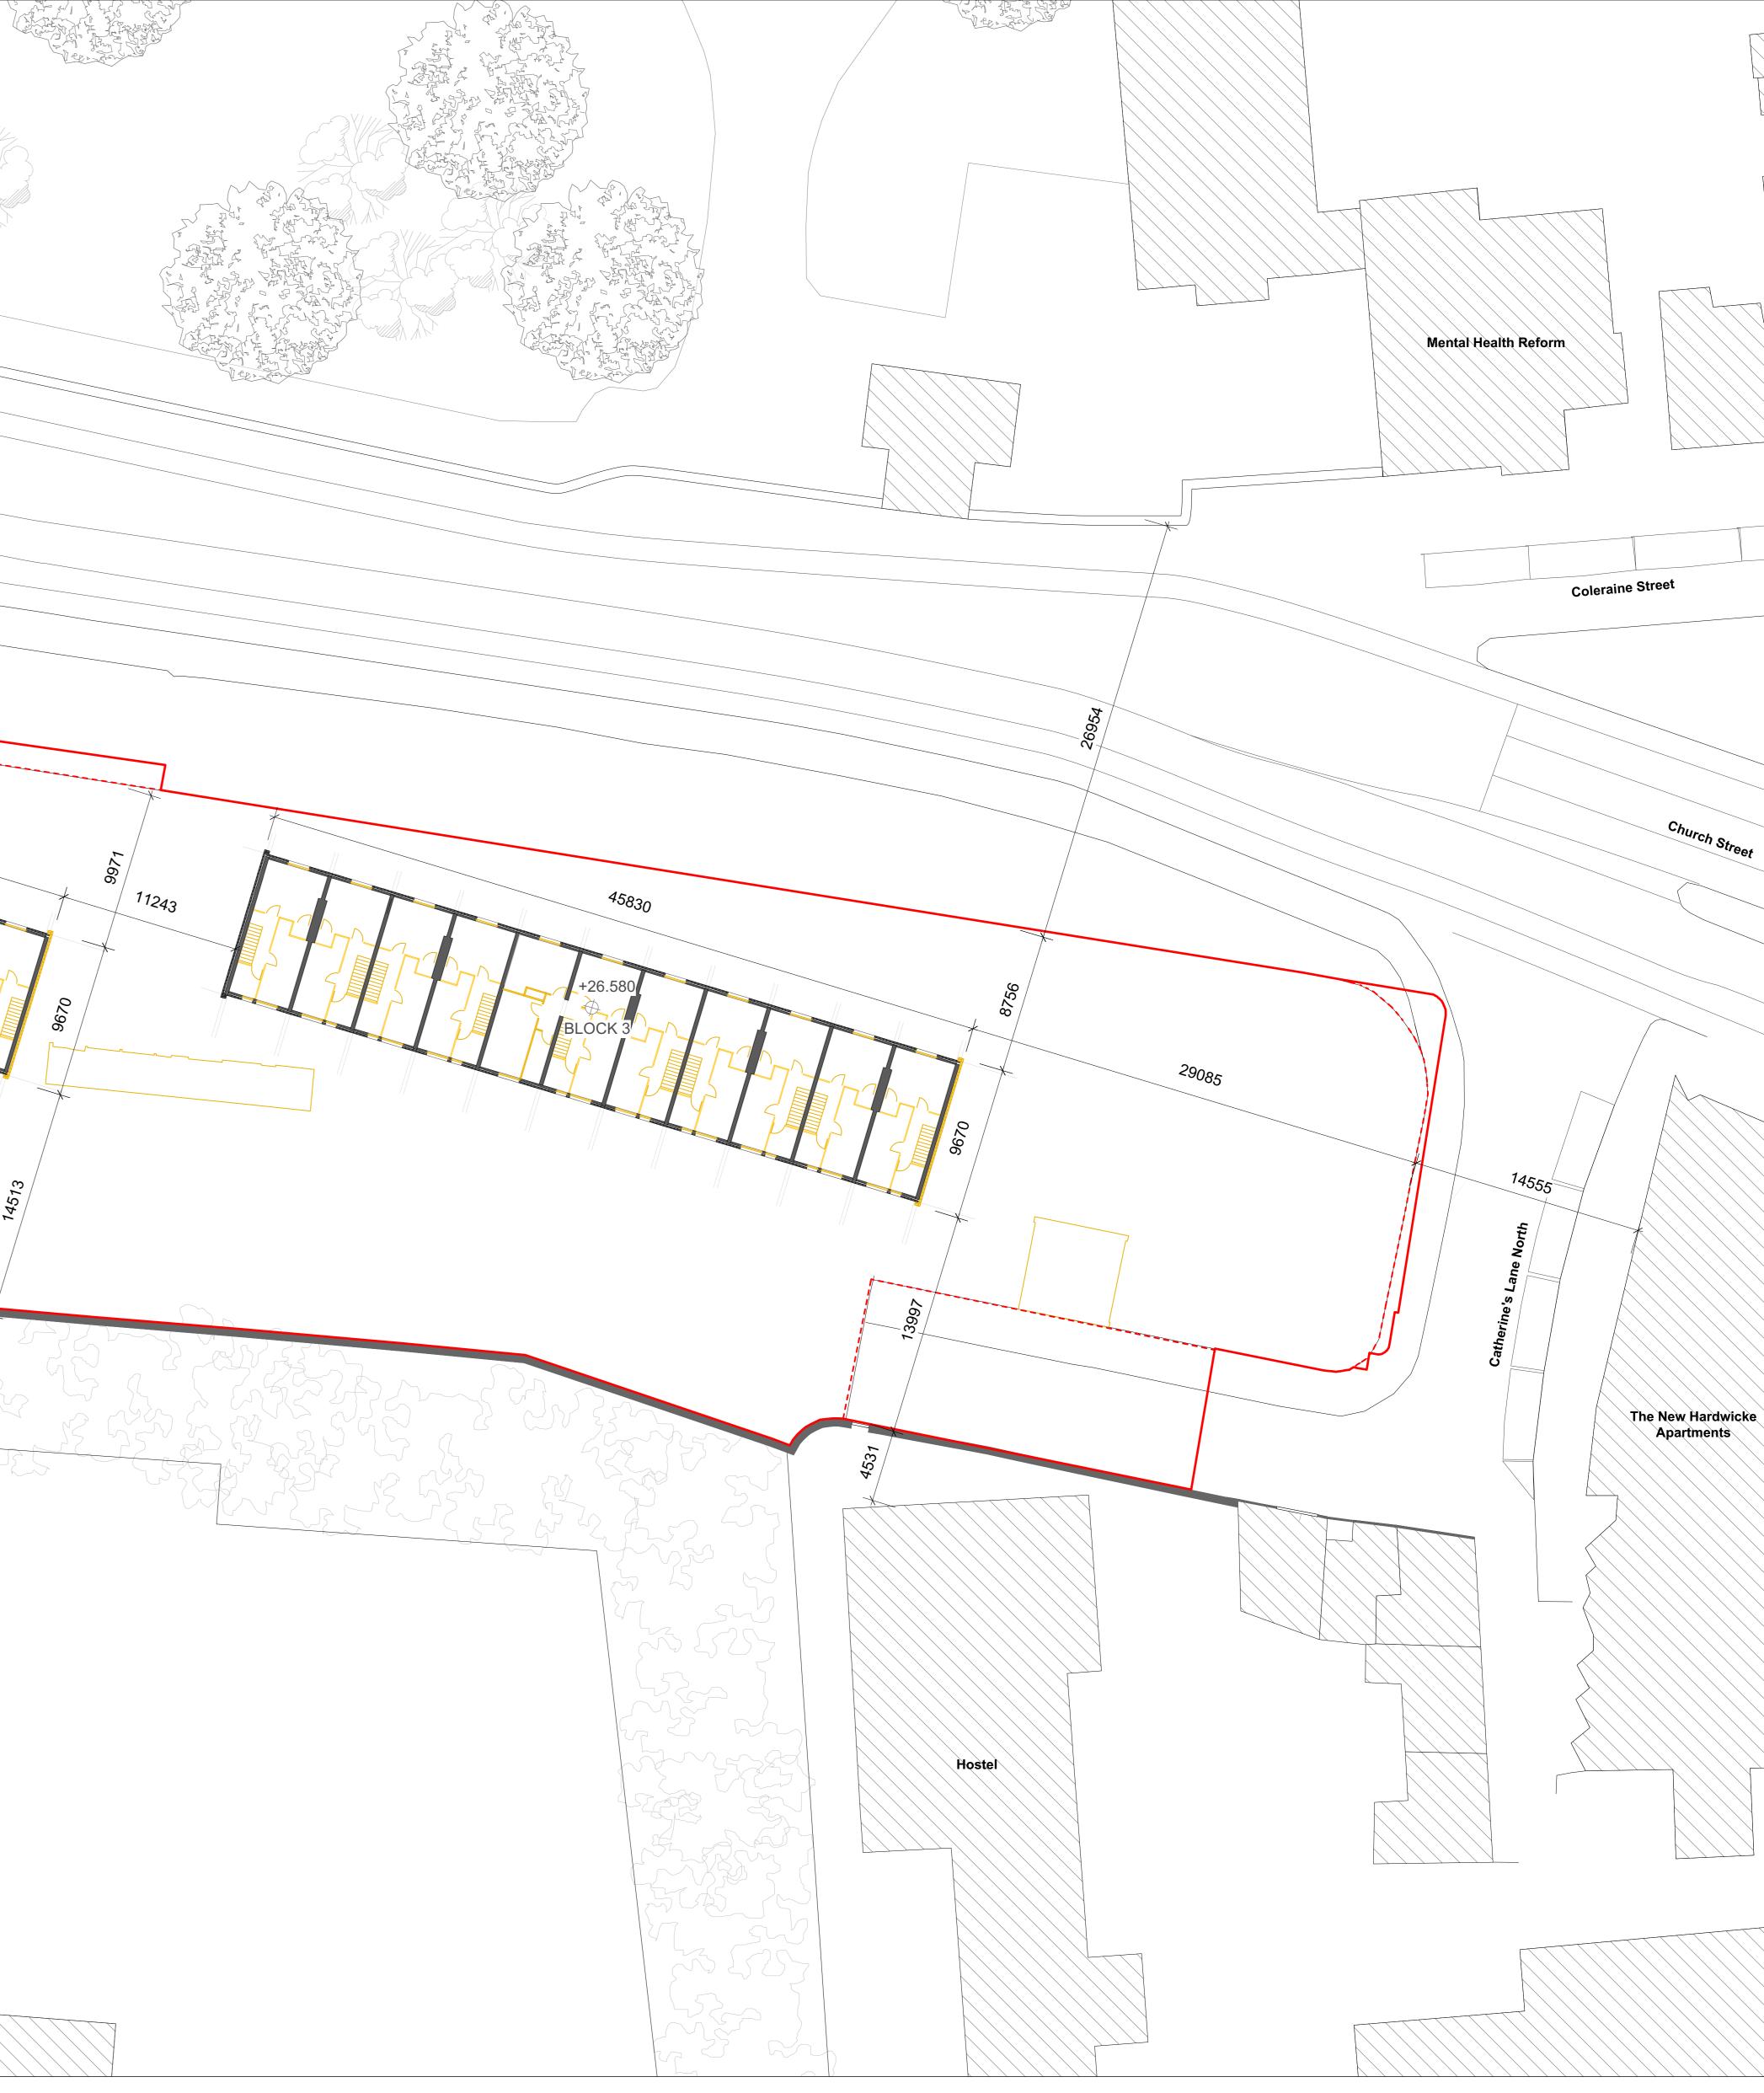

Kings Inr Constitution -/ 1<sub>1274</sub> 45830 Phibsborough Bus Depot

## LEGEND:

| NOTES:<br>Existing And Demolition Drawings Based On A Site Survey By<br>Tst Engineering Ltd., Historic Drawings And Critical Dimensions<br>Verified At Constitution Hill.<br>Further Information Available Following Full Volumetric And<br>Structural Survey To Be Carried Out Following Full Vacant |            |                            |                                                  | Do not scale from drawings. All dimensions should be verified on site. Notify author of discrepancies. These documents contain copyright material, any unauthorised use, disclosure, dissemination or reproduction of any of the information contained in this document may result in liability under applicable law.<br><b>GRAFTON ARCHITECTS</b> 12-14 College Green, Dublin 2 Ph: +353-1-671 3365 Email: constitution@graftonarchitects.ie |      |                                              |      |                    |                               |                      |                    |      |  |
|-------------------------------------------------------------------------------------------------------------------------------------------------------------------------------------------------------------------------------------------------------------------------------------------------------|------------|----------------------------|--------------------------------------------------|-----------------------------------------------------------------------------------------------------------------------------------------------------------------------------------------------------------------------------------------------------------------------------------------------------------------------------------------------------------------------------------------------------------------------------------------------|------|----------------------------------------------|------|--------------------|-------------------------------|----------------------|--------------------|------|--|
| Posession Of The Individual Buildings.<br>For detailed information on <b>site boundaries</b> please refer to:<br>CH_GRA_XX_00_DR_A_00_0201 ' <i>Site Plan - Existing Road</i><br><i>Network</i> '                                                                                                     |            |                            | PROJECT<br>Constitution Hill Renewal<br>Dublin 7 |                                                                                                                                                                                                                                                                                                                                                                                                                                               |      |                                              |      |                    | CLIENT<br>Dublin City Council |                      |                    |      |  |
| For detailed information on <b>responsibility boundaries</b> please<br>refer to:<br>CH GRA XX 00 DR A 00 0203 'Responsibility Boundaries'                                                                                                                                                             |            |                            |                                                  | Drawing Title                                                                                                                                                                                                                                                                                                                                                                                                                                 |      | Existing general arr<br>site plan L04 - with |      |                    |                               |                      |                    | )    |  |
|                                                                                                                                                                                                                                                                                                       |            |                            | <b>Project No.</b> 301                           |                                                                                                                                                                                                                                                                                                                                                                                                                                               |      | <b>Stage</b><br>Stage (ii)B                  |      | Rev<br>P02         | vision                        | <b>Date</b><br>2022_ | Date<br>2022_11_11 |      |  |
| Revision                                                                                                                                                                                                                                                                                              | Date       | Purpose                    | Sheet Size                                       |                                                                                                                                                                                                                                                                                                                                                                                                                                               |      |                                              | Dra  | Drawing Purpose    |                               |                      |                    |      |  |
| • P02                                                                                                                                                                                                                                                                                                 | 2022_11_11 | Part 8 Planning Submission |                                                  |                                                                                                                                                                                                                                                                                                                                                                                                                                               |      |                                              | lss  | Issue for Planning |                               |                      |                    |      |  |
| P01                                                                                                                                                                                                                                                                                                   | 2022_07_01 | Pre-Part 8 Circulation     | PROJECT                                          | AUTHOR                                                                                                                                                                                                                                                                                                                                                                                                                                        | ZONE | LEVEL                                        | TYPE | ORG.               | NUMBER                        |                      | PURPOSE            | REV. |  |
|                                                                                                                                                                                                                                                                                                       |            |                            | СН                                               | GRA                                                                                                                                                                                                                                                                                                                                                                                                                                           | xx   | 04                                           | DR   | А                  | 01010                         | 04                   | S4                 | P02  |  |